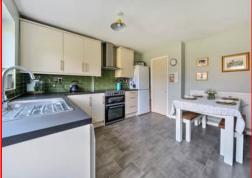

## Kitchen/Breakfast Room

Window to rear. Partly glazed door to rear garden. Work top housing a stainless steel sink unit and drainer. Dish washer (included), space for a fridge freezer and plumbing for a washing machine. Free standing electric oven with a four ring electric hob above (included) Extractor fan above. Built-in larder. Space for a breakfast table and four chairs.