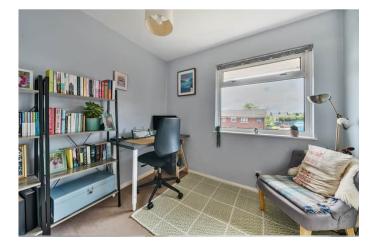

). Two additional cupboards for storage.

## **Bedroom One**

Window to front. Two double fitted wardrobes and a fitted single wardrobe. Radiator.

## **Bedroom Two**

Large picture window to rear. Radiator.

#### **Bedroom Three/Study**

Window to front. Radiator.

## **Family Bathroom**

Window to rear. Laminate flooring. Three piece bathroom suite comprising a bath with wall mounted electric Triton shower unit, a wash basin with built-in vanity units below, and a WC to match. Radiator.

#### **Outside**

## **Front Garden**

An area of lawn with flower beds housing some mature shrubs and plants. Access to the rear.

#### **Rear Garden**

A paved area, ideal for 'Al Fresco' entertaining, leading onto an area of lawn. Wooden fence panel surround. Built-in useful garden storage cupboard.





## North Farm Road, Tunbridge Wells, TN2



Approximate Area = 935 sq ft / 86.8 sq m (excludes store) For identification only - Not to scale



Floor plan produced in accordance with RICS Property Measurement 2nd Edition, Incorporating International Property Measurement Standards (IPMS2 Residential). © nichecom 2025. Produced for Mother Goose Estate Agency Ltd. REF: 1289612