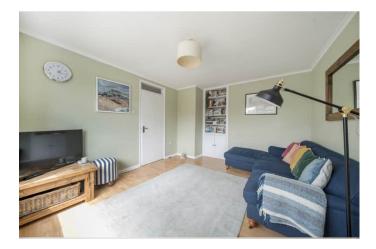

## **Living Room**

Large picture window to the front. Wood laminate flooring. Built-in cupboard for storage. Radiator.