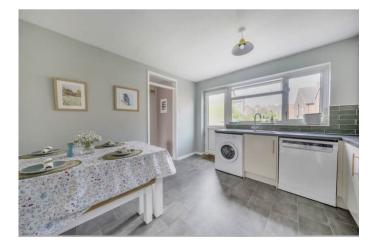

## Kitchen/Breakfast Room

Window to rear. Partly glazed door to rear garden. Work top housing a stainless steel sink unit and drainer. Dish washer (included), space for a fridge freezer and plumbing for a washing machine. Free standing electric oven with a four ring electric hob above (included) Extractor fan above. Built-in larder. Space for a breakfast table and four chairs.