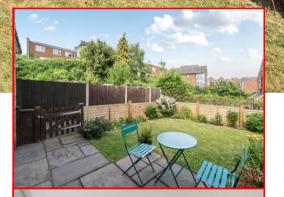

#### **Rear Garden**

A paved area, ideal for 'Al Fresco' entertaining, leading onto an area of lawn. Wooden fence panel surround. Built-in useful garden storage cupboard.

## **Front Garden**

An area of lawn with flower beds housing some mature shrubs and plants. Access to the rear.