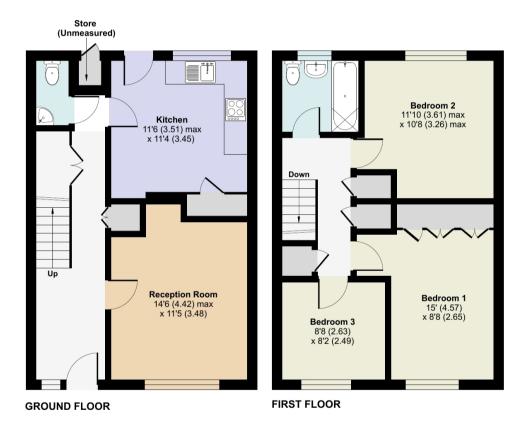

## North Farm Road, Tunbridge Wells, TN2

Approximate Area = 935 sq ft / 86.8 sq m (excludes store) For identification only - Not to scale

Floor plan produced in accordance with RICS Property Measurement 2nd Edition, Incorporating International Property Measurement Standards (IPMS2 Residential). © nichecom 2025. Produced for Mother Goose Estate Agency Ltd. REF: 1289612