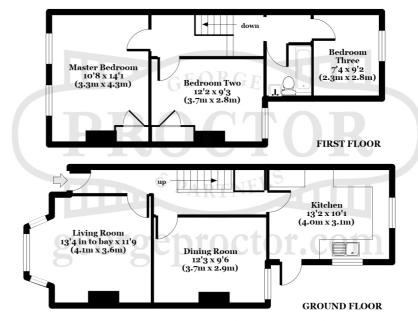

## Tenure: Freehold 3 Bedrooms | 2 Reception Rooms | 1 Bathroom

EXCLUSIVE TO GEORGE PROCTOR & PARTNERS - A Charming three bedroomed terraced period family home set on a highly regarded residential road within close proximity of Bromley Common & Chatterton Village. Benefitting from gas central heating and double-glazed windows, the accommodation provides, in our opinion, both generous and flexible family living space with a generous sized rear garden. Offered on a "Chain Free" basis and providing enormous potential for enlargement/improvement, subject to any necessary consents, we highly recommend your earliest possible viewing. EPC Rating: TBA

## The Bickley Estate Office

Southborough Road, Bickley, Kent, BR1 2EB

APPROX GROSS INTERNAL FLOOR AREA: 923 sq. ft / 86 sq. m

(c) George Proctor & Partners - For Information Only - Not to Scale

These particulars whilst believed to be accurate are made without responsibility on the part of the vendor or agents, their accuracy is not guaranteed nor do they form part of any contract and no warranty is given. Services or appliances have not been tested and no guarantee can be given as to their operation, buyers should seek professional advice where necessary. All measurements are approximate and may be rounded to the nearest three inches (10 cm). Floor plans, where shown, are indicative only. Any photographs included may be taken with the use of a wide angle lens. If there is a matter of particular interest please contact us for further information, especially before travelling any distance to view. Map reproduced by permission of Geographers A-Z Map Co Ltd. Licence No. A0514. This map is based upon Ordnance Survey maps with the permission of the controller of Her Majestyât<sup>CTM</sup>s Stationary Office.