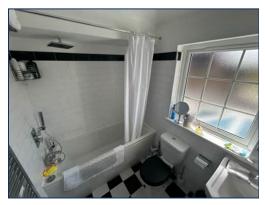

#### Shared Use of Bathroom/wc

7' 9" x 5' 5" (2.36m x 1.65m) Bath with overhead shower, wc, wash hand basin, double glazed window.