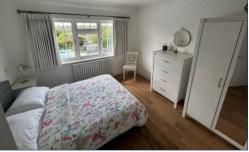

### **OWN BEDROOM**

12' 2" x 11' 2" (3.71m x 3.40m) Furnished Bedroom, radiator, wood flooring, double glazed window.