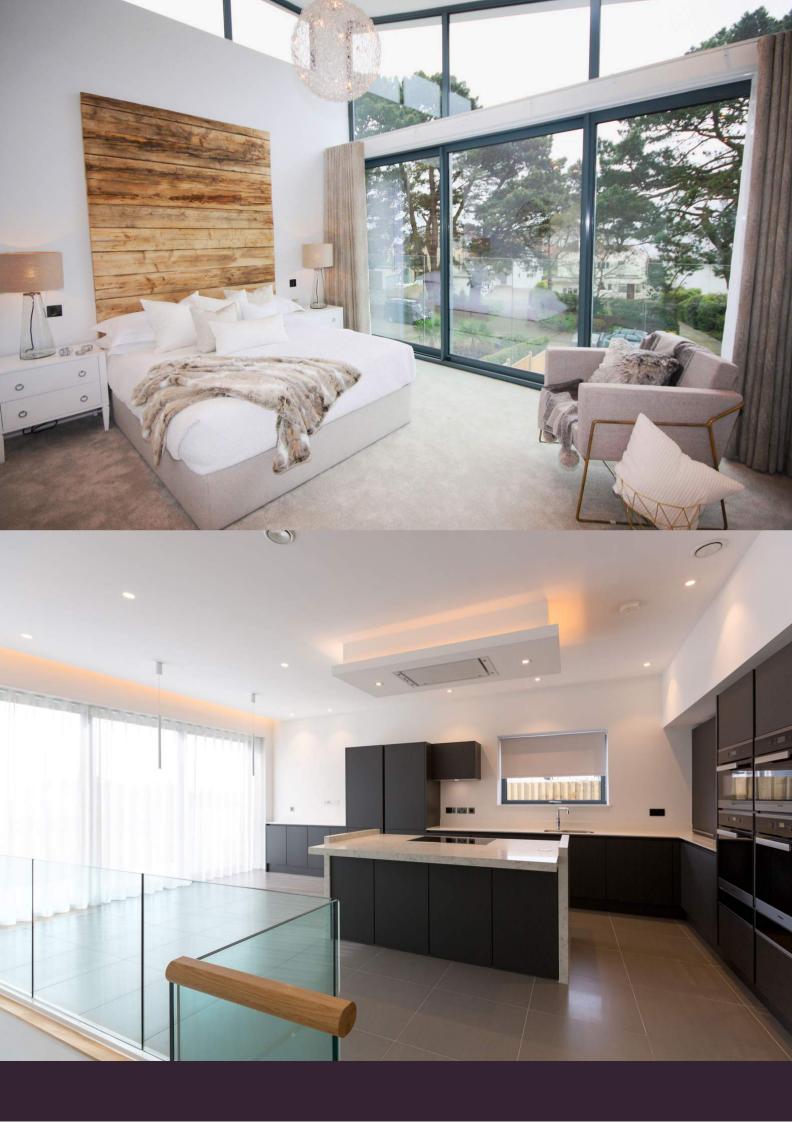

## About this property

This exquisite family home in the heart of Lilliput is set out over 3 floors and offers spacious accommodation throughout, Features include an impressive open plan kitchen/living area, separate living room with feature fireplace, study, utility and downstairs cloakroom. There are four luxurious bedrooms, with the master suite benefiting from twin dressing rooms.

and a sunny South-West facing garden to the rear. Available furnished. available now.

There is a range of terracing offering stunning views over Poole harbour

As you enter the property you are greeted into bright and elegant hallway which leads you into the impressive kitchen/living area. Floor to ceiling windows flood this space with natural light where there is access to a balcony offering harbour views and additional space for entertaining. A bespoke staircase leads down into a delightful living room with a feature fireplace and bi-fold doors leading onto external terracing. The lower floor also features a contemporary, bright study with glass walls and an en-suite bedroom with fitted wardrobes. The oak staircase leads up to the first floor landing which is a wonderfully open and airy space and provides access to three further bedrooms and family bathroom. The sumptuous master suite boasts a luxurious bathroom and twin dressing rooms offering plentiful storage. There are floor to ceiling windows with terracing that offers views over Poole harbour. Two further bedrooms and a beautiful family bathroom can be found to the front of the property. This beautiful home offers tremendous living accommodation and the high specification is evident throughout. There are electric gates to the front of the property, a double integrated garage and ample offroad parking. There are two driveways one from Sandbanks Road with a turntable and one from Dorset Lake Avenue; the property also has access to a private slipway in Dorset lake Avenue.