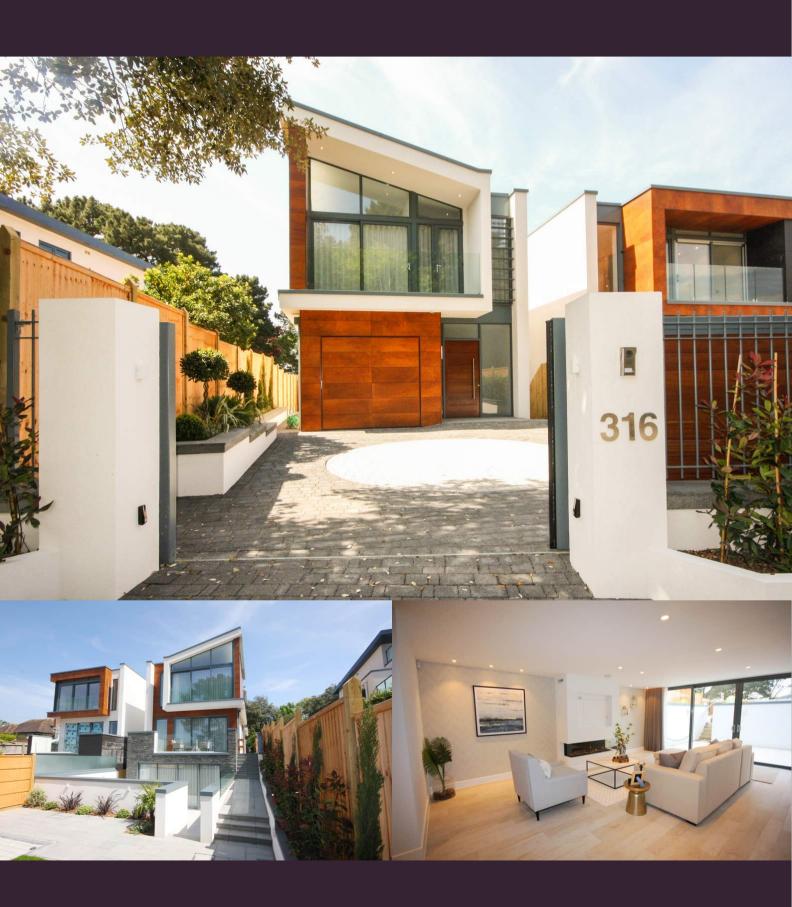

## 316 Sandbanks Road, Poole, Dorset BH148HX

£6,160 pcm

\_

Large lounge area

Four luxury bedrooms

Master with twin dressing rooms and en suite

Office area

Beautifully decorated throughout

Off road parking for 2 cars

Council tax band H - £4096.48 Click here for virtual tour Click here for virtual tour

## About this property

This exquisite family home in the heart of Lilliput is set out over 3 floors and offers spacious accommodation throughout, Features include an impressive open plan kitchen/living area, separate living room with feature fireplace, study, utility and downstairs cloakroom. There are four luxurious bedrooms, with the master suite benefiting from twin dressing rooms.

and a sunny South-West facing garden to the rear. Available furnished. available now.

There is a range of terracing offering stunning views over Poole harbour

As you enter the property you are greeted into bright and elegant hallway which leads you into the impressive kitchen/living area. Floor to ceiling windows flood this space with natural light where there is access to a balcony offering harbour views and additional space for entertaining. A bespoke staircase leads down into a delightful living room with a feature fireplace and bi-fold doors leading onto external terracing. The lower floor also features a contemporary, bright study with glass walls and an en-suite bedroom with fitted wardrobes. The oak staircase leads up to the first floor landing which is a wonderfully open and airy space and provides access to three further bedrooms and family bathroom. The sumptuous master suite boasts a luxurious bathroom and twin dressing rooms offering plentiful storage. There are floor to ceiling windows with terracing that offers views over Poole harbour. Two further bedrooms and a beautiful family bathroom can be found to the front of the property. This beautiful home offers tremendous living accommodation and the high specification is evident throughout. There are electric gates to the front of the property, a double integrated garage and ample offroad parking. There are two driveways one from Sandbanks Road with a turntable and one from Dorset Lake Avenue; the property also has access to a private slipway in Dorset lake Avenue.