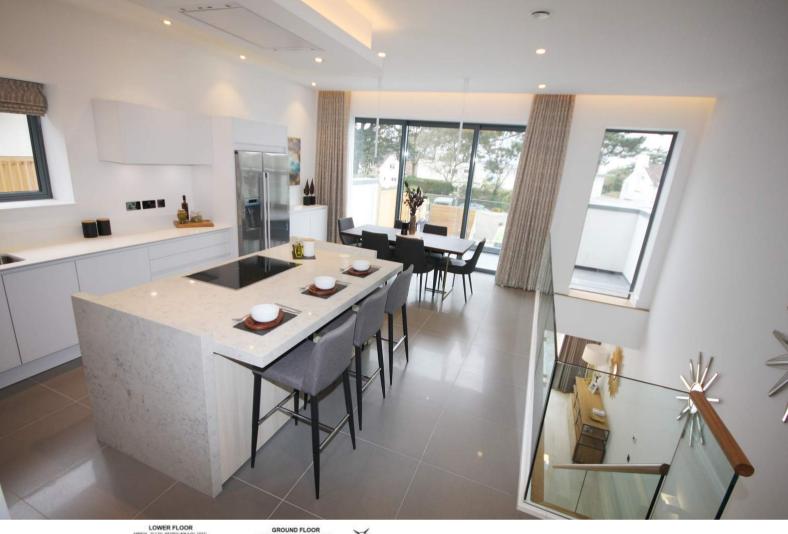

## About this property

This exquisite family home in the heart of Lilliput is set out over 3 floors and offers spacious accommodation throughout, Features include an impressive open plan kitchen/living area, separate living room with feature fireplace, study, utility and downstairs cloakroom. There are four luxurious bedrooms, with the master suite benefiting from twin dressing rooms.

and a sunny South-West facing garden to the rear. Available furnished. available now.

There is a range of terracing offering stunning views over Poole harbour

As you enter the property you are greeted into bright and elegant hallway which leads you into the impressive kitchen/living area. Floor to ceiling windows flood this space with natural light where there is access to a balcony offering harbour views and additional space for entertaining. A bespoke staircase leads down into a delightful living room with a feature fireplace and bi-fold doors leading onto external terracing. The lower floor also features a contemporary, bright study with glass walls and an en-suite bedroom with fitted wardrobes. The oak staircase leads up to the first floor landing which is a wonderfully open and airy space and provides access to three further bedrooms and family bathroom. The sumptuous master suite boasts a luxurious bathroom and twin dressing rooms offering plentiful storage. There are floor to ceiling windows with terracing that offers views over Poole harbour. Two further bedrooms and a beautiful family bathroom can be found to the front of the property. This beautiful home offers tremendous living accommodation and the high specification is evident throughout. There are electric gates to the front of the property, a double integrated garage and ample offroad parking. There are two driveways one from Sandbanks Road with a turntable and one from Dorset Lake Avenue; the property also has access to a private slipway in Dorset lake Avenue.