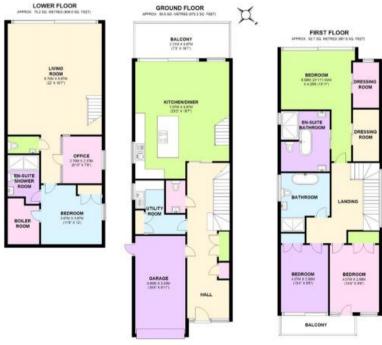

## About this property

This exquisite family home in the heart of Lilliput is set out over 3 floors and offers spacious accommodation throughout, Features include an impressive open plan kitchen/living area, separate living room with feature fireplace, study, utility and downstairs cloakroom. There are four luxurious bedrooms, with the master suite benefiting from twin dressing rooms.

and a sunny South-West facing garden to the rear. Available furnished. available now.

There is a range of terracing offering stunning views over Poole harbour

As you enter the property you are greeted into bright and elegant hallway which leads you into the impressive kitchen/living area. Floor to ceiling windows flood this space with natural light where there is access to a balcony offering harbour views and additional space for entertaining. A bespoke staircase leads down into a delightful living room with a feature fireplace and bi-fold doors leading onto external terracing. The lower floor also features a contemporary, bright study with glass walls and an en-suite bedroom with fitted wardrobes. The oak staircase leads up to the first floor landing which is a wonderfully open and airy space and provides access to three further bedrooms and family bathroom. The sumptuous master suite boasts a luxurious bathroom and twin dressing rooms offering plentiful storage. There are floor to ceiling windows with terracing that offers views over Poole harbour. Two further bedrooms and a beautiful family bathroom can be found to the front of the property. This beautiful home offers tremendous living accommodation and the high specification is evident throughout. There are electric gates to the front of the property, a double integrated garage and ample offroad parking. There are two driveways one from Sandbanks Road with a turntable and one from Dorset Lake Avenue; the property also has access to a private slipway in Dorset lake Avenue.

TOTAL AREA: APPROX. 258.4 SQ. METRES (2781.9 SQ. FEET)

Boursmooth Energy Foor Than are provided for discretionide-efficacion proposes only. Not drawn to scale, unless stand and except no exponentially for any error, crisisson or mis-attenuent. Discretionates to the enterest 7.5 cm / 3 inches. Total approx area shown on the plan may include any entering terminace, belonces and other enternal areas. To find out more about Bourserouth Energy please vis sweet to-eneroutherings; or is K.Tet. 07.20.5.550008; The ordinate season Plancia.