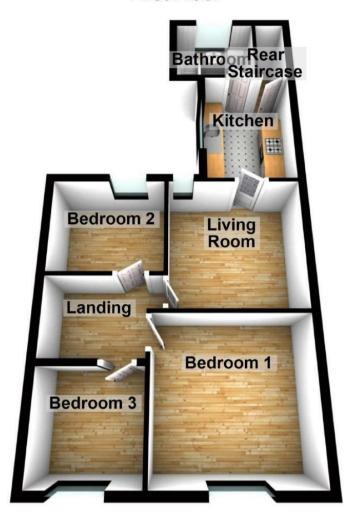

This property is currently tenanted - rental yields can be obtained through Bettermove.

This is a leasehold property with 109 years remaining on the lease; there is no ground rent and service charge.

The interior of this well presented property comprises a spacious living room, fitted kitchen, 3 bedrooms and the family bathroom with private access from the ground floor.

## **First Floor**

20-22 Bridge End, Leeds, LS1 4DJ t: 0330 004 0050 e: hello@bettermove.co.uk www.bettermove.co.uk