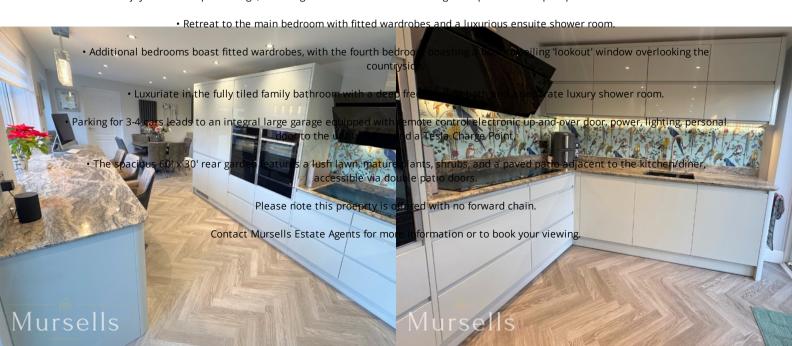

- Pristine 4-bedroom home, offering elevated living and picturesque semi-rural vistas.
- Impressive 'B' EPC rating, featuring insulated walls, floors, and loft, along with solar roof panels generating FIT revenue. Benefit from a high-pressure heating system with solar-powered hot water storage, two electric car charging points, and LED lighting throughout.
- Embrace the convenience of modern living with a state-of-the-art 'Smart' home system, including Face Recognition Access Control, CCTV, Alarm System, Echo voice-activated lights, and Hive heating.
- Indulge in the sleek kitchen, outfitted in 2024 with Handleless units in the soothing hue of 'Sea Foam', granite countertops, and integrated Neff appliances. A breakfast bar offers garden views, complemented by plinth lights, dimmable mood lighting, and clear glass splashbacks with customizable wallpaper.
  - Discover a utility room with sink and storage, as well as a Samsung washer-dryer machine.
  - Enjoy the dual-aspect lounge, featuring a central 'Rais Visio' Danish gas fireplace and ample space for entertainment.