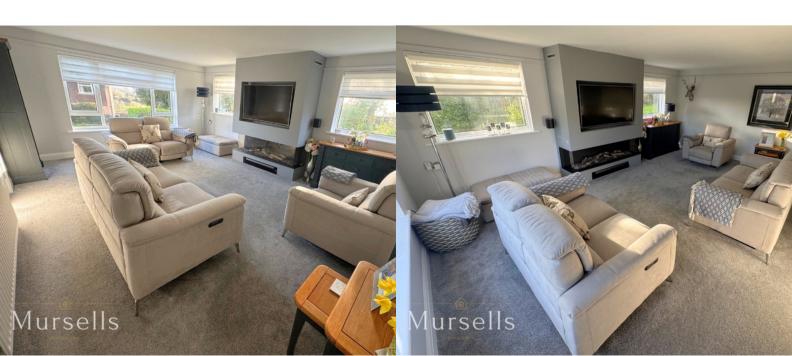

## PROPERTY DESCRIPTION

Perched in an elevated position, Spy House stands as a testament to eco-efficiency, boasting 4 spacious double bedrooms, 3 bathrooms, and detached living spaces. Erected over 45 years ago, this home has undergone a meticulous renovation by its current proprietors, evolving into a contemporary haven. Revel in its splendid kitchen/dining area, complete with integrated Neff appliances, while the inviting lounge features a striking natural gas 'Rais Visio' fireplace.

- Pristine 4-bedroom home, offering elevated living and picturesque semi-rural vistas.
- Impressive 'B' EPC rating, featuring insulated walls, floors, and loft, along with solar roof panels generating FIT revenue. Benefit from a high-pressure heating system with solar-powered hot water storage, two electric car charging points, and LED lighting throughout.
- Embrace the convenience of modern living with a state-of-the-art 'Smart' home system, including Face Recognition Access Control, CCTV, Alarm System, Echo voice-activated lights, and Hive heating.
- Indulge in the sleek kitchen, outfitted in 2024 with Handleless units in the soothing hue of 'Sea Foam', granite countertops, and integrated Neff appliances. A breakfast bar offers garden views, complemented by plinth lights, dimmable mood lighting, and clear glass splashbacks with customizable wallpaper.
  - Discover a utility room with sink and storage, as well as a Samsung washer-dryer machine.
  - Enjoy the dual-aspect lounge, featuring a central 'Rais Visio' Danish gas fireplace and ample space for entertainment.