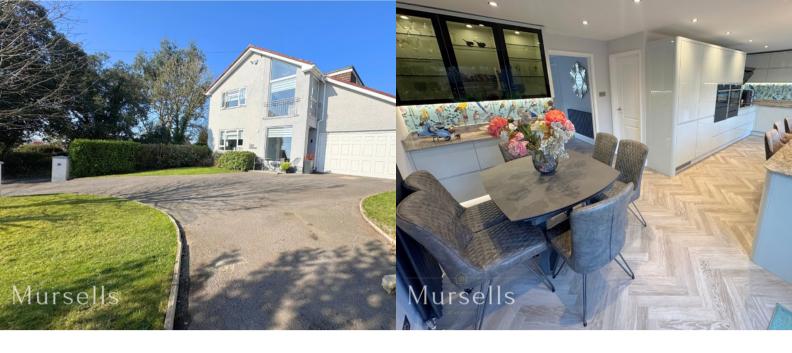

## PROPERTY DESCRIPTION

Perched in an elevated position, Spy House stands as a testament to eco-efficiency, boasting 4 spacious double bedrooms, 3 bathrooms, and detached living spaces. Erected over 45 years ago, this home has undergone a meticulous renovation by its current proprietors, evolving into a contemporary haven. Revel in its splendid kitchen/dining area, complete with integrated Neff appliances, while the inviting lounge features a striking natural gas 'Rais Visio' fireplace.

- Pristine 4-bedroom home, offering elevated living and picturesque semi-rural vistas.
- Impressive 'B' EPC rating, featuring insulated walls, floors, and loft, along with solar roof panels generating FIT revenue. Benefit from a high-pressure heating system with solar-powered hot water storage, two electric car charging points, and LED lighting throughout.
- Embrace the convenience of modern living with a state-of-the-art 'Smart' home system, including Face Recognition Access Control, CCTV, Alarm System, Echo voice-activated lights, and Hive heating.
- Indulge in the sleek kitchen, outfitted in 2024 with Handleless units in the soothing hue of 'Sea Foam', granite countertops, and integrated Neff appliances. A breakfast bar offers garden views, complemented by plinth lights, dimmable mood lighting, and clear glass splashbacks with customizable wallpaper.
  - Discover a utility room with sink and storage, as well as a Samsung washer-dryer machine.
  - Enjoy the dual-aspect lounge, featuring a central 'Rais Visio' Danish gas fireplace and ample space for entertainment.