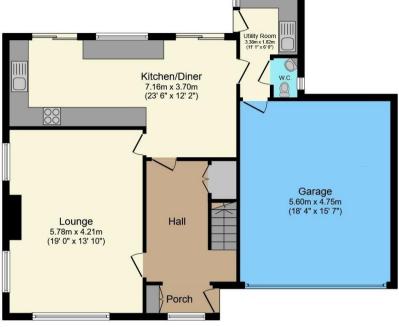

## FLOORPLAN & EPC

**Ground Floor** 

**First Floor** 

## TOTAL FLOOR AREA 165.8m<sup>2</sup> (1,785 sq ft) Approx