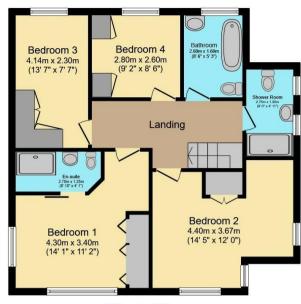

## FLOORPLAN & EPC

**Ground Floor** 

**First Floor** 

## TOTAL FLOOR AREA 165.8m<sup>2</sup> (1,785 sq ft) Approx