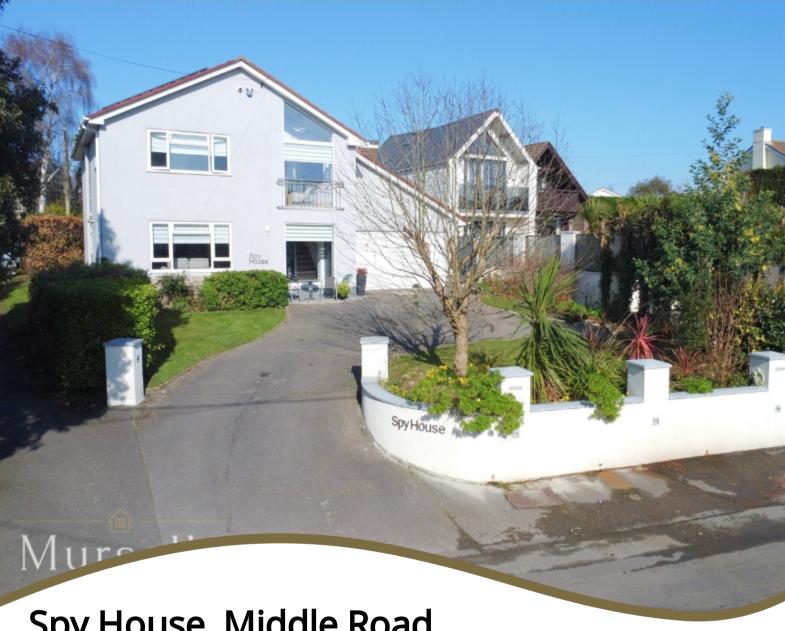

Spy House, Middle Road, Lytchett Matravers, Poole, Dorset. BH16 6HJ

- Super Eco Home
- 4 Double Bedrooms
- Fantastic Views
- Solar Panels

- Summer House
- Lounge With Feature Fireplace
- Kitchen/Diner With Neff Appliances
- No Forward Chain

## PROPERTY DESCRIPTION

Perched in an elevated position, Spy House stands as a testament to eco-efficiency, boasting 4 spacious double bedrooms, 3 bathrooms, and detached living spaces. Erected over 45 years ago, this home has undergone a meticulous renovation by its current proprietors, evolving into a contemporary haven. Revel in its splendid kitchen/dining area, complete with integrated Neff appliances, while the inviting lounge features a striking natural gas 'Rais Visio' fireplace.

Additional amenities include a separate utility room, downstairs cloakroom, and upscale bathroom fixtures. Spy House, a bastion of solidity and comfort, is superbly insulated, boasting an efficient 'B' EPC rating. Resting tranquilly in Lytchett Matravers village, this property boasts a charming garden, expansive driveway, and double garage. Situated atop what was once Spy Farm, this residence enjoys panoramic views of the surrounding semi-rural landscape.