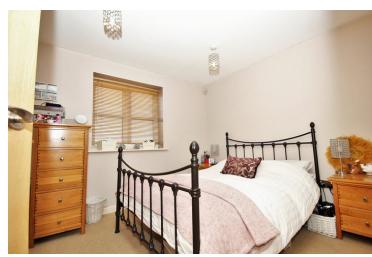

#### **Bedroom One**

10' 8" x 9' 1" (3.25m x 2.77m) Double glazed window to the rear aspect and underfloor heating.