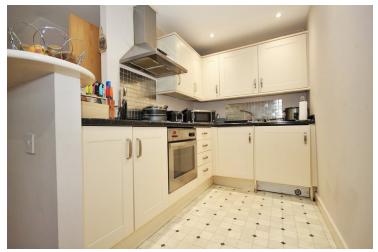

#### Kitchen

6' 9" x 6' 1" (2.06m x 1.85m) Matching base and eye level units, one bowl stainless steel sink/drainer inset into work surfaces, electric hob and oven with cooker hood over, integrated washing machine, fridge/freezer, and underfloor heating.