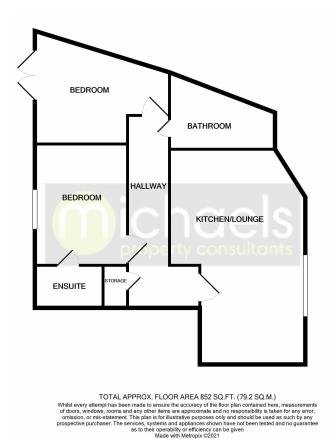

en with cooker hood over, integrated washing machine, fridge/freezer, and underfloor heating.

#### **Bedroom One**



10' 8" x 9' 1" (3.25m x 2.77m) Double glazed window to the rear aspect and underfloor heating.

#### En suite



Obscure double glazed window to rear, heated towel rail, vinyl flooring, WC, pedestal hand wash basin, shower cubicle which is fully tiled, part tiled walls, extractor fan.

#### **Bedroom Two**



French doors to rear aspect with Juliet balcony and underfloor heating.

# Property Details.

### **Bathroom**



Heated towel rail, vinyl flooring, WC, pedestal hand wash basin, panelled bath with shower over, part tiled walls, extractor fan.

### **Parking**

There is one allocated parking space to the rear of the property.

# Property Details.

### **Floorplans**



### Location



We have not carried out a structural survey and the services, appliances and specific fittings have not been tested. All photographs, measurements, floor plans and distances referred to are given as a guide only and should not be relied upon for the purchase of carpets or any other fixtures or fittings. Gardens, roof terraces, balconies and communal gardens as well as tenure and lease details cannot have their accuracy guaranteed for intending purchasers. Lease details, service ground rent (where applicable) are given as a guide only and should be checked and confirmed by your solicitor prior to exchange of contracts.