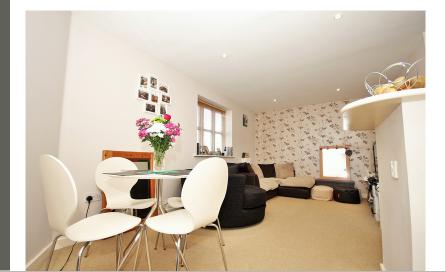

#### Lounge/Diner

20' 7"  $\times$  10' 3" (6.27 m  $\times$  3.12m) Double glazed window to the front aspect, spotlights, underfloor heating, opening to;