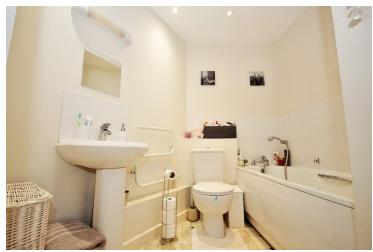

### **Bathroom**

Heated towel rail, vinyl flooring, WC, pedestal hand wash basin, panelled bath with shower over, part tiled walls, extractor fan.