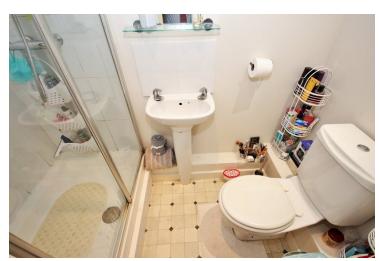

#### En suite

Obscure double glazed window to rear, heated towel rail, vinyl flooring, WC, pedestal hand wash basin, shower cubicle which is fully tiled, part tiled walls, extractor fan.