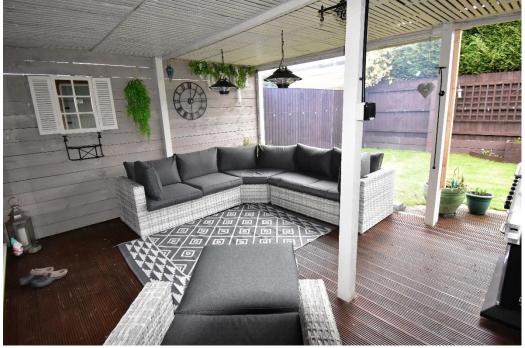

Outside there is a great covered, decked veranda creating the perfect garden room. The rear garden is laid to lawn with decked patio area and gated access to the front of the property. At the front there is a blocked paved drive creating additional off road parking spaces.

### **Outside**

PROPERTY AWARDS

2019

ESTATE AGENT

IN GL17-20

Covered Veranda Single Garage