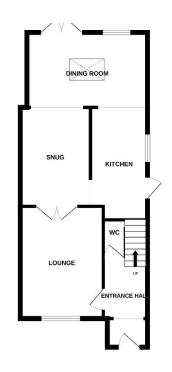

#### **Ground Floor**

Lounge 13'4"x9'11"

Open Plan Living room

 Kitchen
 11'11"x6'11"

 Dining
 14'6"x8'11"

 Snug
 10'11"x8'4"

Guest wc

#### **First Floor**

 Bedroom 1
 13'8"x9'3"

 Bedroom 2
 11'x9'10"

 Bedroom 3
 6'9"x6'7"

 Bathroom
 8'x5'10"

This floorplan is provided for guidance only as an approximate layout of the property and should not be relied upon as a statement of fact.

01684 293 246 www.engallcastle.com

email: sales@engallcastle.com