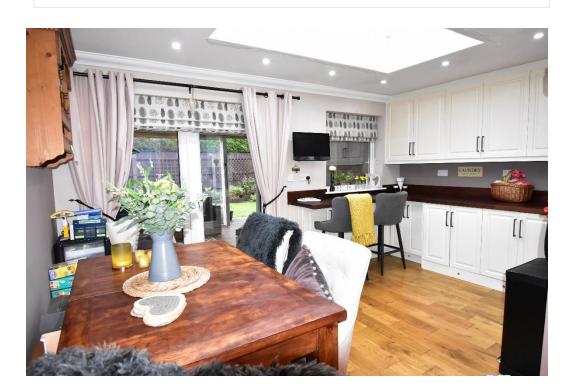

An extension across the rear of the property creates a lovely kitchen/dining room with a snug/sitting area.

Completing the accommodation on the ground floor is a guest wc.

On the first floor there are three bedrooms and a bathroom. The contemporary styled bathroom comprises of a p shaped bath with shower over, vanity unit with inset wash basin and low level wc.

#### **Ground Floor**

Lounge 13'4"x9'11"

Open Plan Living room

 Kitchen
 11'11"x6'11"

 Dining
 14'6"x8'11"

 Snug
 10'11"x8'4"

Guest wc