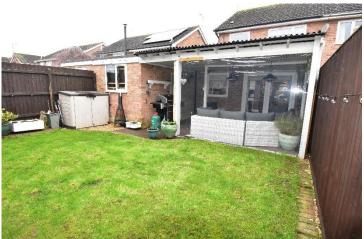

Outside there is a great covered, decked veranda creating the perfect garden room. The rear garden is laid to lawn with decked patio area and gated access to the front of the property. At the front there is a blocked paved drive creating additional off road parking spaces.

Throughout the property has the benefit of upvc double glazing, under floor heating on the ground floor and a gas fired boiler.

To the side of the property is the original garage which the current vendors have turned into a store room and workshop, benefitting from power and light.

### **Outside**

PROPERTY AWARDS

2019

ESTATE AGENT

IN GL17-20

Covered Veranda Single Garage