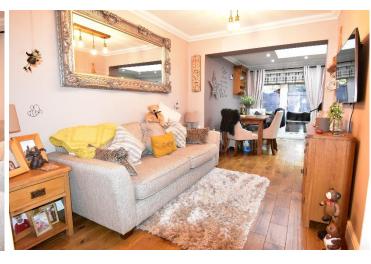

# 30 Knights Way, Newtown, Tewkesbury, GL20 8DY

This is a beautifully presented semi detached home with the advantage of gated side access leading through to parking and access to the single garage.

A welcoming entrance porch leads into the property and to the dual aspect lounge on the left.

#### **Ground Floor**

Lounge 13'4"x9'11"

Open Plan Living room

 Kitchen
 11'11"x6'11"

 Dining
 14'6"x8'11"

 Snug
 10'11"x8'4"

Guest wc