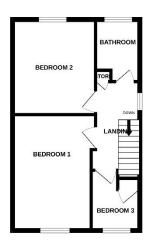

#### **First Floor**

 Bedroom 1
 13'8"x9'3"

 Bedroom 2
 11'x9'10"

 Bedroom 3
 6'9"x6'7"

 Bathroom
 8'x5'10"

This floorplan is provided for guidance only as an approximate layout of the property and should not be relied upon as a statement of fact.

01684 293 246 www.engallcastle.com

email: sales@engallcastle.com