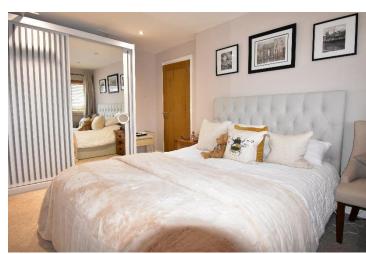

An extension across the rear of the property creates a lovely kitchen/dining room with a snug/sitting area.

Completing the accommodation on the ground floor is a guest wc.

On the first floor there are three bedrooms and a bathroom. The contemporary styled bathroom comprises of a p shaped bath with shower over, vanity unit with inset wash basin and low level wc.

#### **First Floor**

 Bedroom 1
 13'8"x9'3"

 Bedroom 2
 11'x9'10"

 Bedroom 3
 6'9"x6'7"

 Bathroom
 8'x5'10"