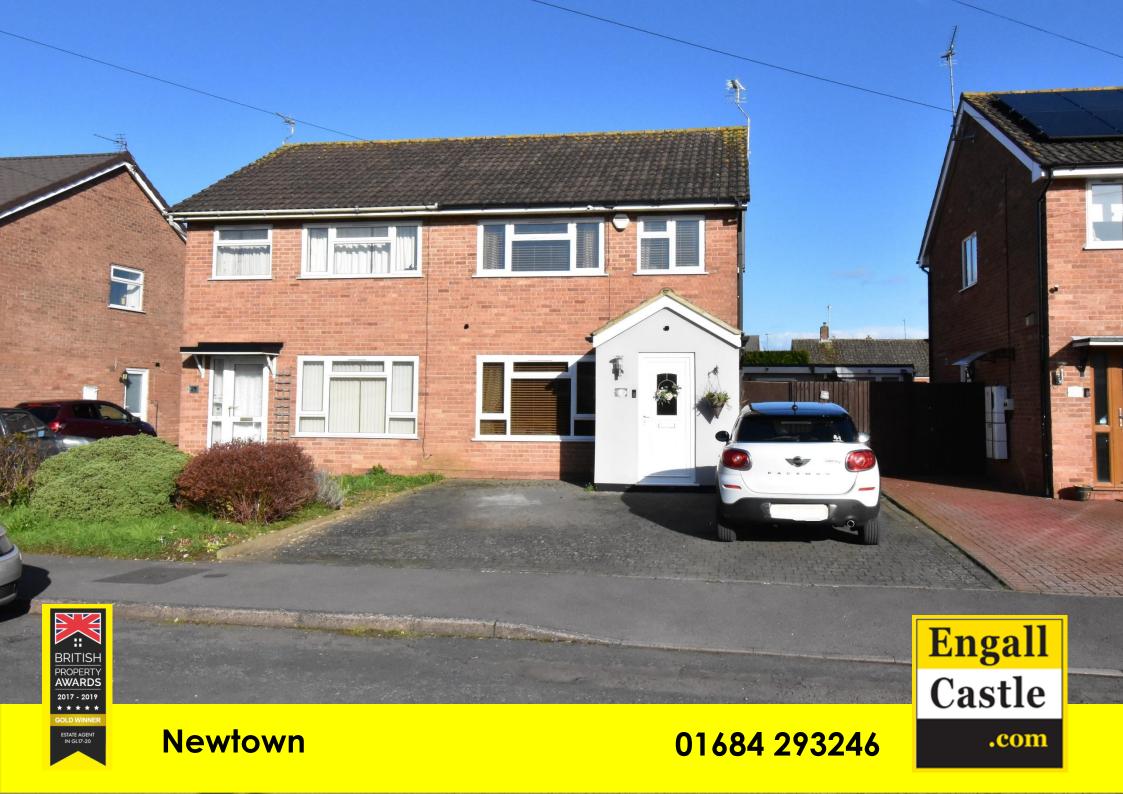

# 30 Knights Way, Newtown, Tewkesbury, GL20 8DY

This is a beautifully presented semi detached home with the advantage of gated side access leading through to parking and access to the single garage.

A welcoming entrance porch leads into the property and to the dual aspect lounge on the left.

Outside there is a great covered, decked veranda creating the perfect garden room. The rear garden is laid to lawn with decked patio area and gated access to the front of the property. At the front there is a blocked paved drive creating additional off road parking spaces.

Throughout the property has the benefit of upvc double glazing, under floor heating on the ground floor and a gas fired boiler.

To the side of the property is the original garage which the current vendors have turned into a store room and workshop, benefitting from power and light.