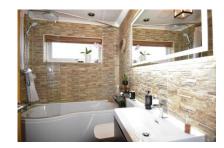

An extension across the rear of the property creates a lovely kitchen/dining room with a snug/sitting area.

Completing the accommodation on the ground floor is a guest wc.

On the first floor there are three bedrooms and a bathroom. The contemporary styled bathroom comprises of a p shaped bath with shower over, vanity unit with inset wash basin and low level wc.