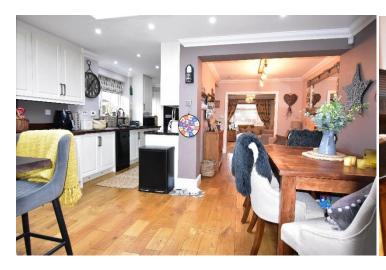

An extension across the rear of the property creates a lovely kitchen/dining room with a snug/sitting area.

Completing the accommodation on the ground floor is a guest wc.

On the first floor there are three bedrooms and a bathroom. The contemporary styled bathroom comprises of a p shaped bath with shower over, vanity unit with inset wash basin and low level wc.

#### **Ground Floor**

Lounge 13'4"x9'11"

Open Plan Living room

 Kitchen
 11'11"x6'11"

 Dining
 14'6"x8'11"

 Snug
 10'11"x8'4"

Guest wc