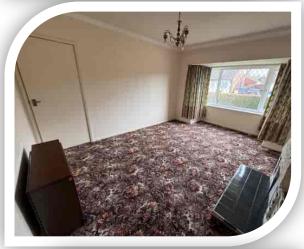

# Bedroom One

11' 9" x 11' 6" (3.58m x 3.51m) Double-glazed rear window and wardrobes fitted across one wall.

# **Bedroom Two**

8' 4" x 10' 4" (2.54m x 3.15m) Double-glazed front window and storage heater.