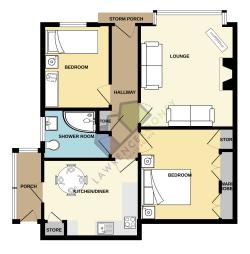

# **Open Strom Porch**

Covered access to the property.

### **Entrance Hallway**

External front door and built in storage.

## Lounge

### 11' 9" x 12' 9" (3.58m x 3.89m) Double-glazed bay window to the front elevation, tiled fireplace, storage heater and wall light points.

## **Kitchen/Diner**

#### 12' 5" x 9' 8" (3.78m x 2.95m)

Range of fitted kitchen units with work surfaces tom complement, inset sink/drainer, hob, built in oven, storage heater, double-glazed rear window and an external side door to:

# Side Porch

Double-glazed side and front windows, tiled floor and an external rear door.

# Bedroom One

11' 9" x 11' 6" (3.58m x 3.51m) Double-glazed rear window and wardrobes fitted across one wall.

# **Bedroom Two**

8' 4" x 10' 4" (2.54m x 3.15m) Double-glazed front window and storage heater.

## **Shower Room**

Stylish modern shower room is fitted with a white three piece suite comprising: corner shower cubicle, wall hung vanity unit with wash hand basin and a low level W.C. Unique stained glass and frosted side window, ladder towel radiator, wood effect flooring and beautifully tiled to complement.

◀

Ζ

Ο

Ο

Y

GROUND FLOOR

While every abmorphise been notes to ensure the accusary of the flooplan contained here, measurements of docs, webdee, needs and register terms are approximate and re-speciality to blanc the organization prospective partners. The series is special and applicates there have not been strated and re-gisteration on the flooplant provided terms of the series of the