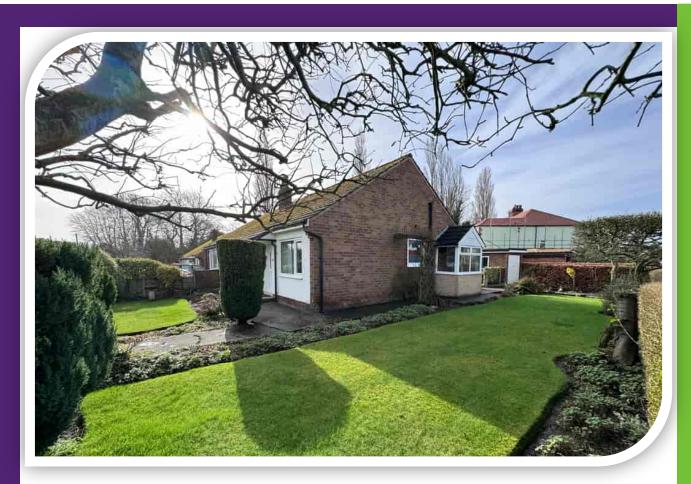

# Outside

This property is positioned on a generous corner plot with established gardens to the front and side elevations mostly laid to lawn with planted borders. Pathways, hedging to the boundaries, paved rear garden, detached garage is accessed via a gated driveway off Brook Hey.