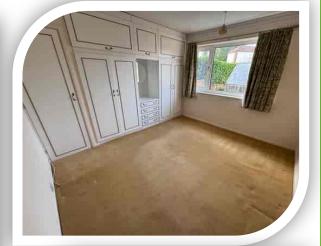

# Bedroom One

11' 9" x 11' 6" (3.58m x 3.51m) Double-glazed rear window and wardrobes fitted across one wall.