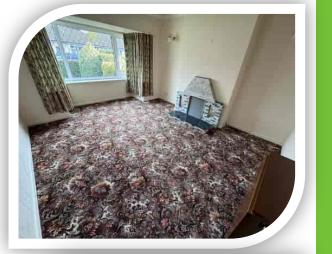

## Lounge

### 11' 9" x 12' 9" (3.58m x 3.89m) Double-glazed bay window to the front elevation, tiled fireplace, storage heater and wall light points.