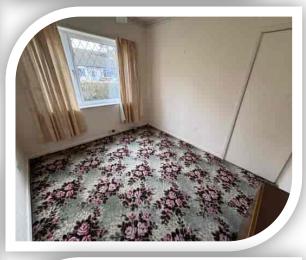

# **Bedroom Two**

8' 4" x 10' 4" (2.54m x 3.15m) Double-glazed front window and storage heater.