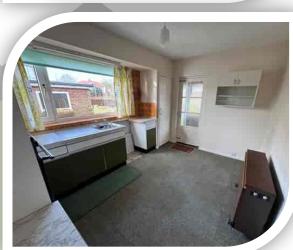

## **Kitchen/Diner**

#### 12' 5" x 9' 8" (3.78m x 2.95m)

Range of fitted kitchen units with work surfaces tom complement, inset sink/drainer, hob, built in oven, storage heater, double-glazed rear window and an external side door to:

# Side Porch

Double-glazed side and front windows, tiled floor and an external rear door.