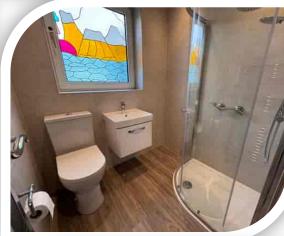

## **Shower Room**

Stylish modern shower room is fitted with a white three piece suite comprising: corner shower cubicle, wall hung vanity unit with wash hand basin and a low level W.C. Unique stained glass and frosted side window, ladder towel radiator, wood effect flooring and beautifully tiled to complement.