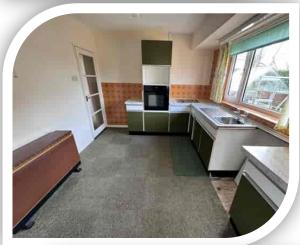

## **Kitchen/Diner**

#### 12' 5" x 9' 8" (3.78m x 2.95m)

Range of fitted kitchen units with work surfaces tom complement, inset sink/drainer, hob, built in oven, storage heater, double-glazed rear window and an external side door to: