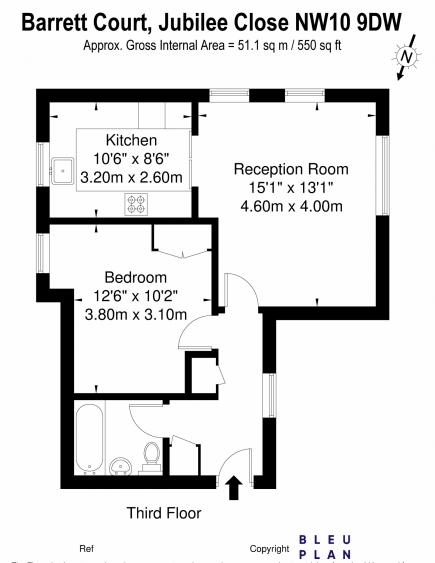

## **POINTS OF INTEREST**

- ONE BEDROOM FLAT
- TOP FLOOR
- SPACIOUS THROUGHOUT

- FITTED KITCHEN
- CLOSE TO WILLESDEN JUNCTION STATION
- CLOSE TO AMENITIES

The Floor plan is not to scale and measurements and areas shown are approximate and therefore should be used for illustrative purposes only. The plan has been prepared in accordance with the RICS code of Measuring Practice and whilst we have confidence in the information produced it must not be relied on. If there is any aspect of particular importance, you should carry out or commission your own inspection of the property.