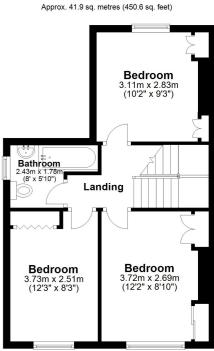

#### www.burnapandabel.co.uk

Porch **Entrance Hall** Lounge 14' 5" x 10' 6" (4.39m x 3.20m) **Dining Room** 13' 9" x 10' 6" (4.19m x 3.20m) Kitchen 10' 1" x 7' 8" (3.07m x 2.34m) Sun Room 8' 7" x 6' 9" (2.62m x 2.06m) **Shower Room Bedroom One** 12' 2" x 8' 10" (3.71m x 2.69m) **Bedroom Two** 12' 3" x 8' 3" (3.73m x 2.51m) **Bedroom Three** 10' 2" x 9' 3" (3.10m x 2.82m) Bathroom 8'0" x 5' 10" (2.44m x 1.78m) **Rear Garden** Garage 15' 6" x 7' 6" (4.72m x 2.29m) Driveway