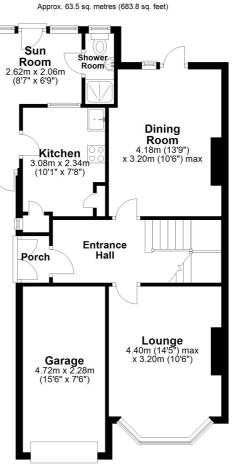

#### www.burnapandabel.co.uk

Porch **Entrance Hall** Lounge 14' 5" x 10' 6" (4.39m x 3.20m) **Dining Room** 13' 9" x 10' 6" (4.19m x 3.20m) Kitchen 10' 1" x 7' 8" (3.07m x 2.34m) Sun Room 8' 7" x 6' 9" (2.62m x 2.06m) **Shower Room Bedroom One** 12' 2" x 8' 10" (3.71m x 2.69m) **Bedroom Two** 12' 3" x 8' 3" (3.73m x 2.51m) **Bedroom Three** 10' 2" x 9' 3" (3.10m x 2.82m) Bathroom 8'0" x 5' 10" (2.44m x 1.78m) **Rear Garden** Garage 15' 6" x 7' 6" (4.72m x 2.29m) Driveway

**Ground Floor** 

Total area: approx. 105.4 sq. metres (1134.3 sq. feet) Whilst every attempt has been made to ensure the accuracy of the floor plan contained here, measurements of doors, windows, rooms and any other items are approximate and no responsibility is taken for any error, omission or mis-statement. This plan is for illustrative purposes only and should be used as such by any prospective purchaser. Plan produced using PlanUp.

First Floor