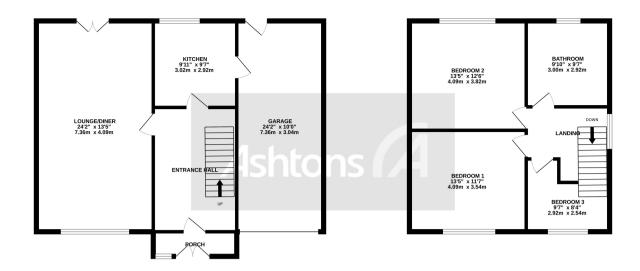

GROUND FLOOR 1ST FLOOR

Whilst every attempt has been made to ensure the accuracy of the floorplan contained here, measurements of doors, windows, rooms and any other items are approximate and no responsibility is taken for any error, omission or mis-statement. This plan is for illustrative purposes only and should be used as such by any prospective purchaser. The services, systems and appliances shown have not been tested and no guarante as to their operations or efficiency can be given.

The property is located on Lime Grove, Lowton a sought after and popular location within easy reach of motorway links and the A580.

Upon entrance through the porch there is a spacious hallway with lounge which opens out into the dining area and french doors to the rear garden, kitchen with a range of integrated appliances and door leading to the garage.

To the first floor there are three bedrooms and a four piece bathroom suite with modern walk in shower, bath and we along with hand basin.