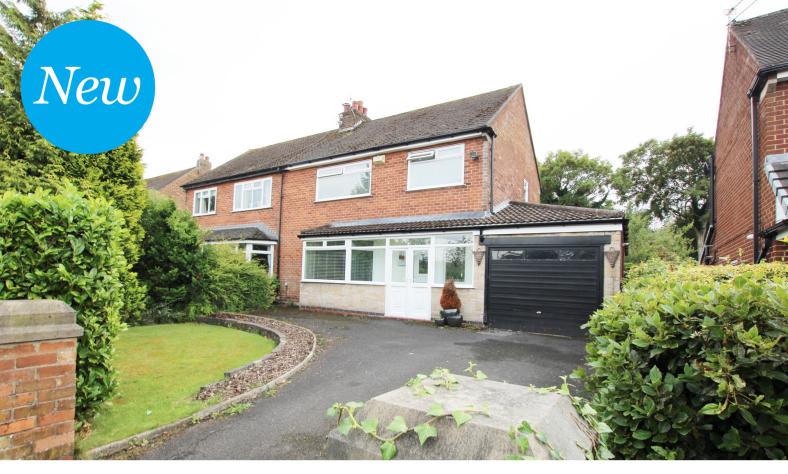

## 9 Lime Grove, Lowton, Warrington, Lancashire. WA3 1HL.

Offers Over £330,000

 $\label{lem:continuous} Three\ bedroom\ semi\ detached\ |\ Sought\ after\ location\ in\ Lowton\ |\ Larger\ than\ average\ rear\ garden\ |$   $Driveway\ to\ the\ front\ with\ access\ into\ the\ garage\ |\ Four\ piece\ modern\ bathroom\ suite\ |$ 

The property is located on Lime Grove, Lowton a sought after and popular location within easy reach of motorway links and the A580.

Upon entrance through the porch there is a spacious hallway with lounge which opens out into the dining area and french doors to the rear garden, kitchen with a range of integrated appliances and door leading to the garage.