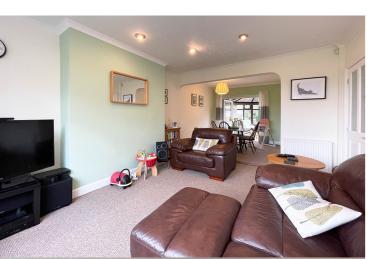

accommodation comprises; porch, welcoming hallway, living room, dining room, conservatory, uPVC double glazed conservatory, modern fitted kitchen, fitted utility room and a downstairs shower room. To the first floor a generously sized landing provides access into three large bedrooms and a contemporary three piece bathroom. This property is warmed by gas central heating and is fully uPVC double glazed. Without doubt, one of the main attracting features of this property is the large gardens to three sides. To the rear there are two large detached garages, one with power and lighting alongside a timber decked area suitable for a table and chairs during those summer months. Off road parking is provided via one of the garages if required. This well proportioned and conveniently located property would make an ideal first time purchase. An internal viewing comes strongly advised.

## Features

- Three Bedrooms
- End townhouse property
- Gas central heating
- uPVC Double Glazing
- Quiet Flixton location
- Two garages
- Downstairs shower room
- uPVC conservatory
- Popular location
- Viewing recommended