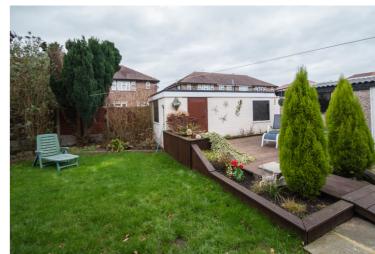

accommodation comprises; porch, welcoming hallway, living room, dining room, conservatory, uPVC double glazed conservatory, modern fitted kitchen, fitted utility room and a downstairs shower room. To the first floor a generously sized landing provides access into three large bedrooms and a contemporary three piece bathroom. This property is warmed by gas central heating and is fully uPVC double glazed. Without doubt, one of the main attracting features of this property is the large gardens to three sides. To the rear there are two large detached garages, one with power and lighting alongside a timber decked area suitable for a table and chairs during those summer months. Off road parking is provided via one of the garages if required. This well proportioned and conveniently located property would make an ideal first time purchase. An internal viewing comes strongly advised.