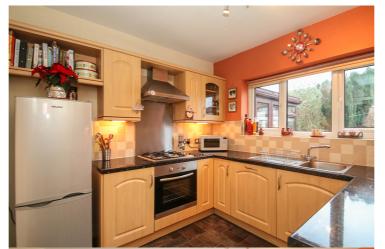

accommodation comprises; porch, welcoming hallway, living room, dining room, conservatory, uPVC double glazed conservatory, modern fitted kitchen, fitted utility room and a downstairs shower room. To the first floor a generously sized landing provides access into three large bedrooms and a contemporary three piece bathroom. This property is warmed by gas central heating and is fully uPVC double glazed. Without doubt, one of the main attracting features of this property is the large gardens to three sides. To the rear there are two large detached garages, one with power and lighting alongside a timber decked area suitable for a table and chairs during those summer months. Off road parking is provided via one of the garages if required. This well proportioned and conveniently located property would make an ideal first time purchase. An internal viewing comes strongly advised.