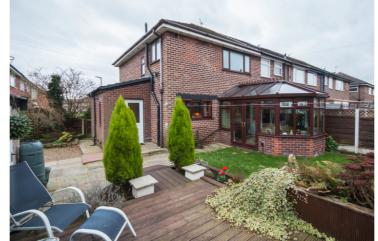

accommodation comprises; porch, welcoming hallway, living room, dining room, conservatory, uPVC double glazed conservatory, modern fitted kitchen, fitted utility room and a downstairs shower room. To the first floor a generously sized landing provides access into three large bedrooms and a contemporary three piece bathroom. This property is warmed by gas central heating and is fully uPVC double glazed. Without doubt, one of the main attracting features of this property is the large gardens to three sides. To the rear there are two large detached garages, one with power and lighting alongside a timber decked area suitable for a table and chairs during those summer months. Off road parking is provided via one of the garages if required. This well proportioned and conveniently located property would make an ideal first time purchase. An internal viewing comes strongly advised.

## Features

- Three Bedrooms
- End townhouse property
- Gas central heating
- uPVC Double Glazing
- Quiet Flixton location
- Two garages
- Downstairs shower room
- uPVC conservatory
- Popular location
- Viewing recommended