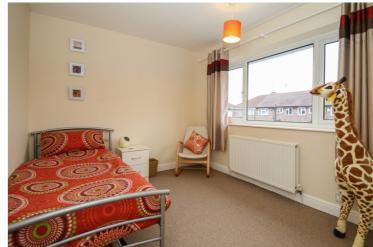

accommodation comprises; porch, welcoming hallway, living room, dining room, conservatory, uPVC double glazed conservatory, modern fitted kitchen, fitted utility room and a downstairs shower room. To the first floor a generously sized landing provides access into three large bedrooms and a contemporary three piece bathroom. This property is warmed by gas central heating and is fully uPVC double glazed. Without doubt, one of the main attracting features of this property is the large gardens to three sides. To the rear there are two large detached garages, one with power and lighting alongside a timber decked area suitable for a table and chairs during those summer months. Off road parking is provided via one of the garages if required. This well proportioned and conveniently located property would make an ideal first time purchase. An internal viewing comes strongly advised.

## Features

- Three Bedrooms
- End townhouse property
- Gas central heating
- uPVC Double Glazing
- Quiet Flixton location
- Two garages
- Downstairs shower room
- uPVC conservatory
- Popular location
- Viewing recommended