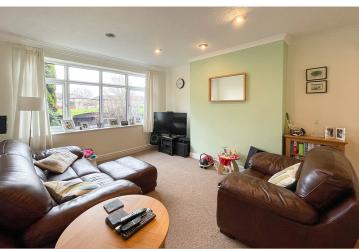

accommodation comprises; porch, welcoming hallway, living room, dining room, conservatory, uPVC double glazed conservatory, modern fitted kitchen, fitted utility room and a downstairs shower room. To the first floor a generously sized landing provides access into three large bedrooms and a contemporary three piece bathroom. This property is warmed by gas central heating and is fully uPVC double glazed. Without doubt, one of the main attracting features of this property is the large gardens to three sides. To the rear there are two large detached garages, one with power and lighting alongside a timber decked area suitable for a table and chairs during those summer months. Off road parking is provided via one of the garages if required. This well proportioned and conveniently located property would make an ideal first time purchase. An internal viewing comes strongly advised.