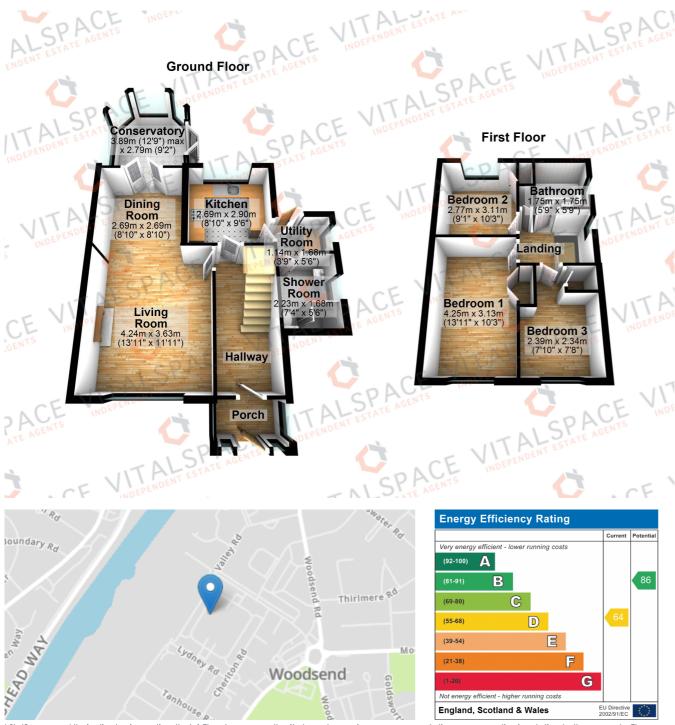

accommodation comprises; porch, welcoming hallway, living room, dining room, conservatory, uPVC double glazed conservatory, modern fitted kitchen, fitted utility room and a downstairs shower room. To the first floor a generously sized landing provides access into three large bedrooms and a contemporary three piece bathroom. This property is warmed by gas central heating and is fully uPVC double glazed. Without doubt, one of the main attracting features of this property is the large gardens to three sides. To the rear there are two large detached garages, one with power and lighting alongside a timber decked area suitable for a table and chairs during those summer months. Off road parking is provided via one of the garages if required. This well proportioned and conveniently located property would make an ideal first time purchase. An internal viewing comes strongly advised.

## Features

- Three Bedrooms
- End townhouse property
- Gas central heating
- uPVC Double Glazing
- Quiet Flixton location
- Two garages
- Downstairs shower room
- uPVC conservatory
- Popular location
- Viewing recommended