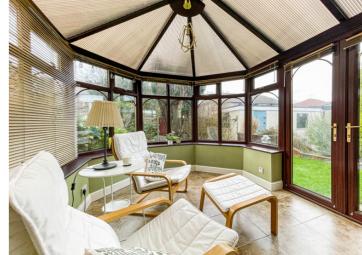

accommodation comprises; porch, welcoming hallway, living room, dining room, conservatory, uPVC double glazed conservatory, modern fitted kitchen, fitted utility room and a downstairs shower room. To the first floor a generously sized landing provides access into three large bedrooms and a contemporary three piece bathroom. This property is warmed by gas central heating and is fully uPVC double glazed. Without doubt, one of the main attracting features of this property is the large gardens to three sides. To the rear there are two large detached garages, one with power and lighting alongside a timber decked area suitable for a table and chairs during those summer months. Off road parking is provided via one of the garages if required. This well proportioned and conveniently located property would make an ideal first time purchase. An internal viewing comes strongly advised.

## Features

- Three Bedrooms
- End townhouse property
- Gas central heating
- uPVC Double Glazing
- Quiet Flixton location
- Two garages
- Downstairs shower room
- uPVC conservatory
- Popular location
- Viewing recommended

Are there any extensions and if so when were they built? Conservatory 2013

Reasons for sale of property? Upsize

Tenure: Leasehold - £12.50 per year

If you would like to submit an offer on this property, please visit our website - www.vitalspace.co.uk/offer - and complete our online offer form.