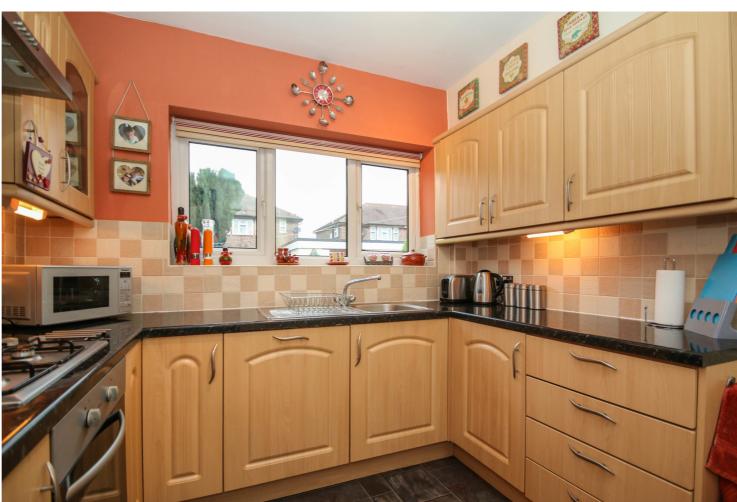

accommodation comprises; porch, welcoming hallway, living room, dining room, conservatory, uPVC double glazed conservatory, modern fitted kitchen, fitted utility room and a downstairs shower room. To the first floor a generously sized landing provides access into three large bedrooms and a contemporary three piece bathroom. This property is warmed by gas central heating and is fully uPVC double glazed. Without doubt, one of the main attracting features of this property is the large gardens to three sides. To the rear there are two large detached garages, one with power and lighting alongside a timber decked area suitable for a table and chairs during those summer months. Off road parking is provided via one of the garages if required. This well proportioned and conveniently located property would make an ideal first time purchase. An internal viewing comes strongly advised.

## Features

- Three Bedrooms
- End townhouse property
- Gas central heating
- uPVC Double Glazing
- Quiet Flixton location
- Two garages
- Downstairs shower room
- uPVC conservatory
- Popular location
- Viewing recommended