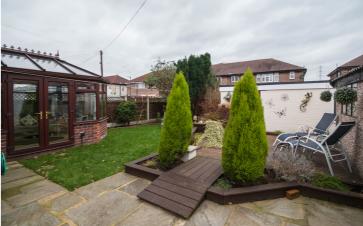

accommodation comprises; porch, welcoming hallway, living room, dining room, conservatory, uPVC double glazed conservatory, modern fitted kitchen, fitted utility room and a downstairs shower room. To the first floor a generously sized landing provides access into three large bedrooms and a contemporary three piece bathroom. This property is warmed by gas central heating and is fully uPVC double glazed. Without doubt, one of the main attracting features of this property is the large gardens to three sides. To the rear there are two large detached garages, one with power and lighting alongside a timber decked area suitable for a table and chairs during those summer months. Off road parking is provided via one of the garages if required. This well proportioned and conveniently located property would make an ideal first time purchase. An internal viewing comes strongly advised.

## Features

- Three Bedrooms
- End townhouse property
- Gas central heating
- uPVC Double Glazing
- Quiet Flixton location
- Two garages
- Downstairs shower room
- uPVC conservatory
- Popular location
- Viewing recommended