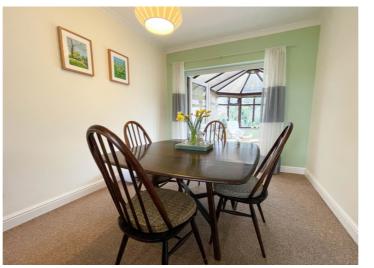

accommodation comprises; porch, welcoming hallway, living room, dining room, conservatory, uPVC double glazed conservatory, modern fitted kitchen, fitted utility room and a downstairs shower room. To the first floor a generously sized landing provides access into three large bedrooms and a contemporary three piece bathroom. This property is warmed by gas central heating and is fully uPVC double glazed. Without doubt, one of the main attracting features of this property is the large gardens to three sides. To the rear there are two large detached garages, one with power and lighting alongside a timber decked area suitable for a table and chairs during those summer months. Off road parking is provided via one of the garages if required. This well proportioned and conveniently located property would make an ideal first time purchase. An internal viewing comes strongly advised.