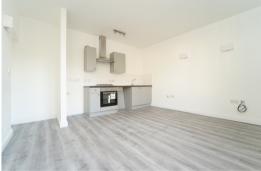

The apartment is on the first floor and has recently been refurbished, is offered for sale with no onward chain and comprises hallway, open plan lounge to kitchen, the kitchen is brand new, 2 bedrooms both with brand new carpets, bathroom, plus gas central heating and an allocated parking space.