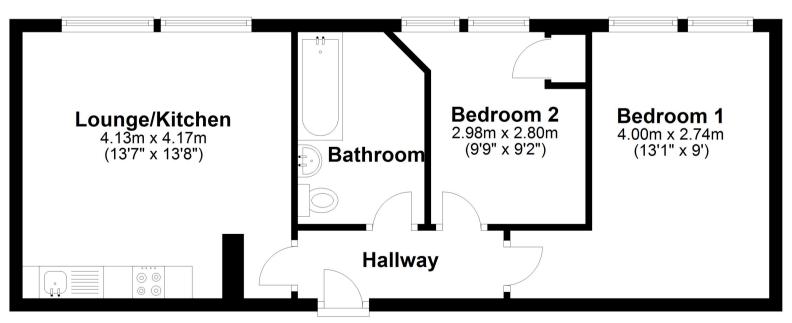

The apartment is on the first floor and has recently been refurbished, is offered for sale with no onward chain and comprises hallway, open plan lounge to kitchen, the kitchen is brand new, 2 bedrooms both with brand new carpets, bathroom, plus gas central heating and an allocated parking space.

## Floor Plan

A survey has not been carried out, nor have the services, appliances or fittings been tested. All measurements are approximate and should not be relied upon for furnishing purposes