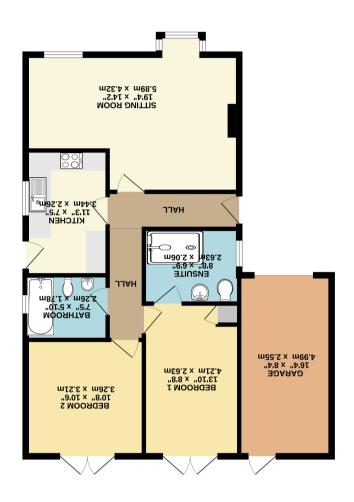

GROUND FLOOR

## Andrew Drive, Huntington, York YO32 9YF

Offered for sale with the benefit of no onward chain is this bright detached bungalow located in a quiet cul de sac in Huntington. Boasting a large living / dining room, modern kitchen, ensuite shower room to the main bedroom, second double bedroom and a modern three piece bathroom. Externally the property benefits from a driveway for ample off street parking, attached garage and an enclosed rear garden. Located in Huntington with local amenities and great road links close by.

## PLEASE NOTE: AWAITING PROBATE.

- No Onward Chain
- Detached Bungalow
- Large Living / Dining Room
- Modern Kitchen
- Ensuite Shower Room
- Two Double Bedrooms
- Modern Bathroom
- Garage
- Enclosed Rear Garden
- Driveway