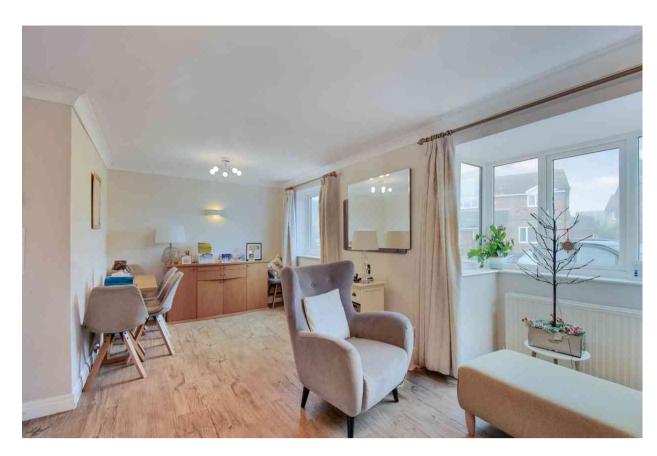

## Andrew Drive, Huntington, York YO32 9YF

Offered for sale with the benefit of no onward chain is this bright detached bungalow located in a quiet cul de sac in Huntington. Boasting a large living / dining room, modern kitchen, ensuite shower room to the main bedroom, second double bedroom and a modern three piece bathroom. Externally the property benefits from a driveway for ample off street parking, attached garage and an enclosed rear garden. Located in Huntington with local amenities and great road links close by.

## PLEASE NOTE: AWAITING PROBATE.

- No Onward Chain
- Detached Bungalow
- Large Living / Dining Room
- Modern Kitchen
- Ensuite Shower Room
- Two Double Bedrooms
- Modern Bathroom
- Garage
- Enclosed Rear Garden
- Driveway