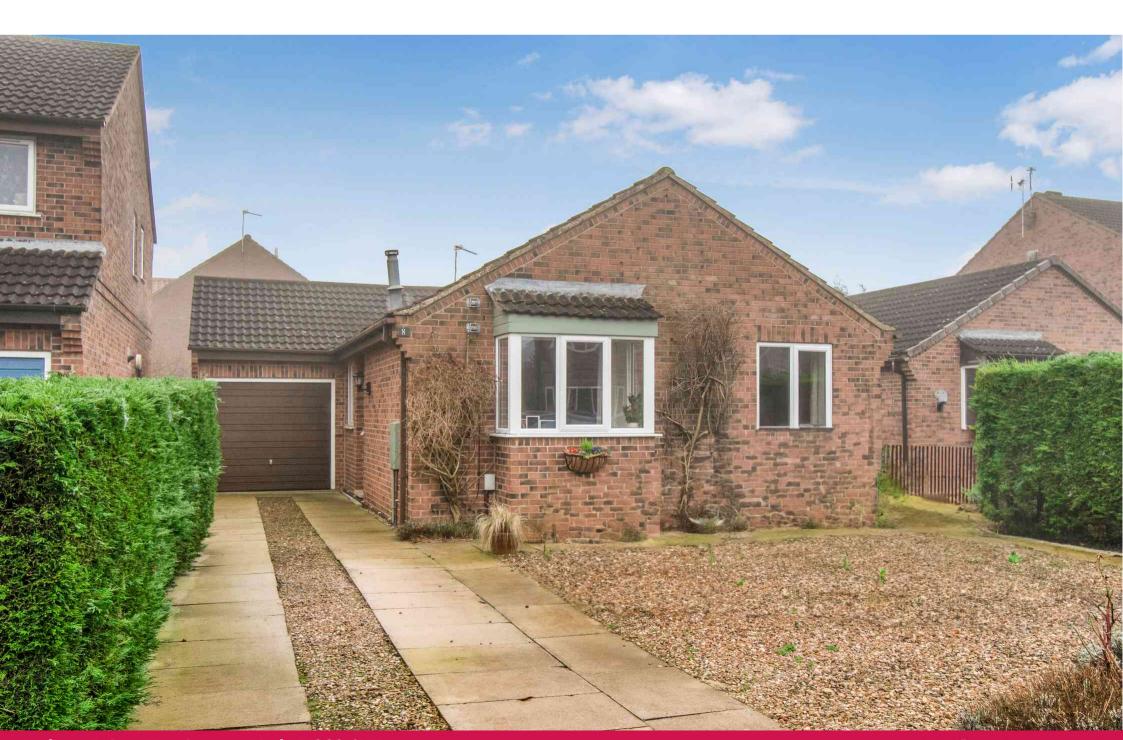

## Andrew Drive, Huntington, York YO32 9YF

Offered for sale with the benefit of no onward chain is this bright detached bungalow located in a quiet cul de sac in Huntington. Boasting a large living / dining room, modern kitchen, ensuite shower room to the main bedroom, second double bedroom and a modern three piece bathroom. Externally the property benefits from a driveway for ample off street parking, attached garage and an enclosed rear garden. Located in Huntington with local amenities and great road links close by.

## PLEASE NOTE: AWAITING PROBATE.

- No Onward Chain
- Detached Bungalow
- Large Living / Dining Room
- Modern Kitchen
- Ensuite Shower Room
- Two Double Bedrooms
- Modern Bathroom
- Garage
- Enclosed Rear Garden
- Driveway