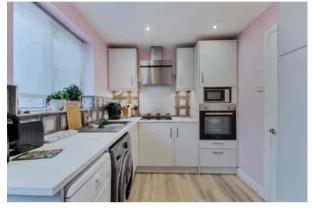

## Andrew Drive, Huntington, York YO32 9YF

Offered for sale with the benefit of no onward chain is this bright detached bungalow located in a quiet cul de sac in Huntington. Boasting a large living / dining room, modern kitchen, ensuite shower room to the main bedroom, second double bedroom and a modern three piece bathroom. Externally the property benefits from a driveway for ample off street parking, attached garage and an enclosed rear garden. Located in Huntington with local amenities and great road links close by.

## PLEASE NOTE: AWAITING PROBATE.

- No Onward Chain
- Detached Bungalow
- Large Living / Dining Room
- Modern Kitchen
- Ensuite Shower Room
- Two Double Bedrooms
- Modern Bathroom
- Garage
- Enclosed Rear Garden
- Driveway