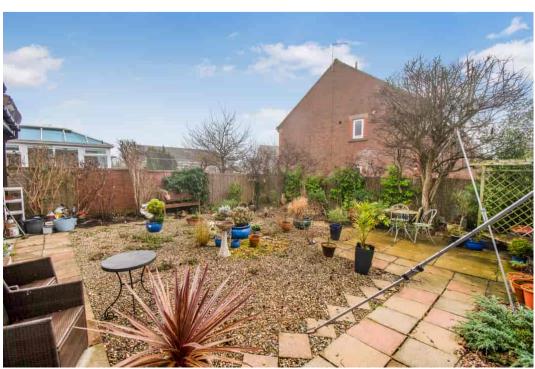

## Andrew Drive, Huntington, York YO32 9YF

Offered for sale with the benefit of no onward chain is this bright detached bungalow located in a quiet cul de sac in Huntington. Boasting a large living / dining room, modern kitchen, ensuite shower room to the main bedroom, second double bedroom and a modern three piece bathroom. Externally the property benefits from a driveway for ample off street parking, attached garage and an enclosed rear garden. Located in Huntington with local amenities and great road links close by.

## PLEASE NOTE: AWAITING PROBATE.

- No Onward Chain
- Detached Bungalow
- Large Living / Dining Room
- Modern Kitchen
- Ensuite Shower Room
- Two Double Bedrooms
- Modern Bathroom
- Garage
- Enclosed Rear Garden
- Driveway