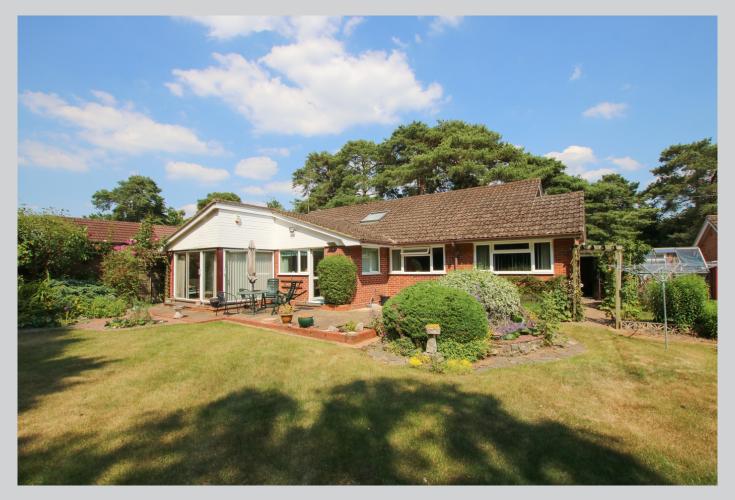

## 18, Kiln Ride Wokingham RG40 3PL

A spacious detached bungalow set in a non estate location to the south of Wokingham town in the rural area of Finchampstead. The 1,717 sq ft of accommodation comprises an entrance lobby leading to the main reception hallway, dual aspect living/dining room leads to the rear aspect family room with a lovely view over the rear garden, and a good size rear aspect kitchen/breakfast room with a door out to the garden. There is a master bedroom with ensuite shower room and dressing room, three further good size bedrooms and a family bathroom with separate w.c.. The bungalow is set on a mature plot with a c.75' x 65' private, westerly aspect rear garden. To the side is a double garage with ample driveway parking and a mature, privately screened front garden. The property is presented in a clean and tidy condition but will require some updating and has an EPC rating of D. For more detailed material property information please click on the various brochure links.