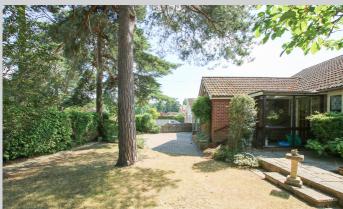

## 18, Kiln Ride Wokingham RG40 3PL

A spacious detached bungalow set in a non estate location to the south of Wokingham town in the rural area of Finchampstead. The 1,717 sq ft of accommodation comprises an entrance lobby leading to the main reception hallway, dual aspect living/dining room leads to the rear aspect family room with a lovely view over the rear garden, and a good size rear aspect kitchen/breakfast room with a door out to the garden. There is a master bedroom with ensuite shower room and dressing room, three further good size bedrooms and a family bathroom with separate w.c.. The bungalow is set on a mature plot with a c.75' x 65' private, westerly aspect rear garden. To the side is a double garage with ample driveway parking and a mature, privately screened front garden. The property is presented in a clean and tidy condition but will require some updating and has an EPC rating of D. For more detailed material property information please click on the various brochure links.