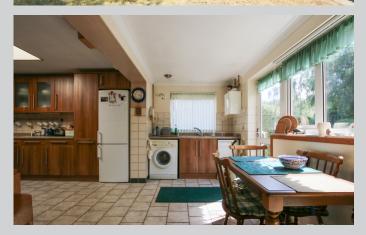

## 18, Kiln Ride Wokingham RG40 3PL

A spacious detached bungalow set in a non estate location to the south of Wokingham town in the rural area of Finchampstead. The 1,717 sq ft of accommodation comprises an entrance lobby leading to the main reception hallway, dual aspect living/dining room leads to the rear aspect family room with a lovely view over the rear garden, and a good size rear aspect kitchen/breakfast room with a door out to the garden. There is a master bedroom with ensuite shower room and dressing room, three further good size bedrooms and a family bathroom with separate w.c.. The bungalow is set on a mature plot with a c.75' x 65' private, westerly aspect rear garden. To the side is a double garage with ample driveway parking and a mature, privately screened front garden. The property is presented in a clean and tidy condition but will require some updating and has an EPC rating of D. For more detailed material property information please click on the various brochure links.