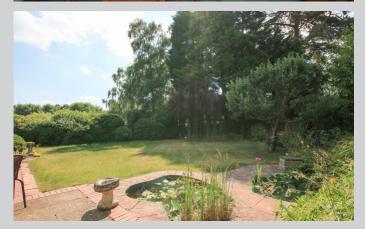

## 18, Kiln Ride Wokingham RG40 3PL

A spacious detached bungalow set in a non estate location to the south of Wokingham town in the rural area of Finchampstead. The 1,717 sq ft of accommodation comprises an entrance lobby leading to the main reception hallway, dual aspect living/dining room leads to the rear aspect family room with a lovely view over the rear garden, and a good size rear aspect kitchen/breakfast room with a door out to the garden. There is a master bedroom with ensuite shower room and dressing room, three further good size bedrooms and a family bathroom with separate w.c.. The bungalow is set on a mature plot with a c.75' x 65' private, westerly aspect rear garden. To the side is a double garage with ample driveway parking and a mature, privately screened front garden. The property is presented in a clean and tidy condition but will require some updating and has an EPC rating of D. For more detailed material property information please click on the various brochure links.