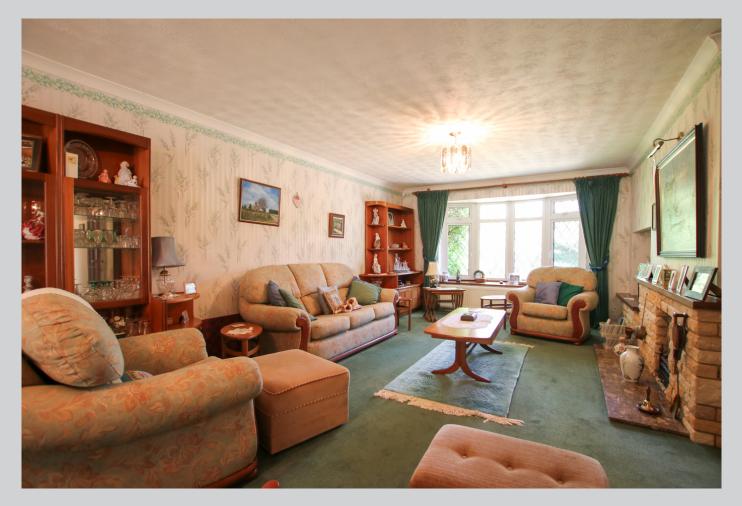

## 18, Kiln Ride Wokingham RG40 3PL

A spacious detached bungalow set in a non estate location to the south of Wokingham town in the rural area of Finchampstead. The 1,717 sq ft of accommodation comprises an entrance lobby leading to the main reception hallway, dual aspect living/dining room leads to the rear aspect family room with a lovely view over the rear garden, and a good size rear aspect kitchen/breakfast room with a door out to the garden. There is a master bedroom with ensuite shower room and dressing room, three further good size bedrooms and a family bathroom with separate w.c.. The bungalow is set on a mature plot with a c.75' x 65' private, westerly aspect rear garden. To the side is a double garage with ample driveway parking and a mature, privately screened front garden. The property is presented in a clean and tidy condition but will require some updating and has an EPC rating of D. For more detailed material property information please click on the various brochure links.