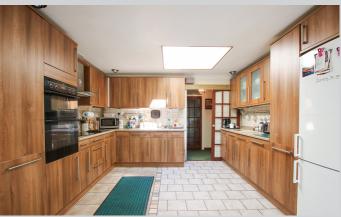

## 18, Kiln Ride Wokingham RG40 3PL

A spacious detached bungalow set in a non estate location to the south of Wokingham town in the rural area of Finchampstead. The 1,717 sq ft of accommodation comprises an entrance lobby leading to the main reception hallway, dual aspect living/dining room leads to the rear aspect family room with a lovely view over the rear garden, and a good size rear aspect kitchen/breakfast room with a door out to the garden. There is a master bedroom with ensuite shower room and dressing room, three further good size bedrooms and a family bathroom with separate w.c.. The bungalow is set on a mature plot with a c.75' x 65' private, westerly aspect rear garden. To the side is a double garage with ample driveway parking and a mature, privately screened front garden. The property is presented in a clean and tidy condition but will require some updating and has an EPC rating of D. For more detailed material property information please click on the various brochure links.