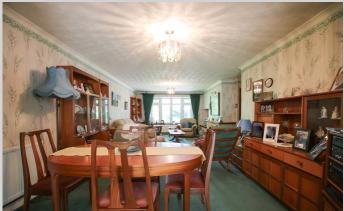

## 18, Kiln Ride Wokingham RG40 3PL

A spacious detached bungalow set in a non estate location to the south of Wokingham town in the rural area of Finchampstead. The 1,717 sq ft of accommodation comprises an entrance lobby leading to the main reception hallway, dual aspect living/dining room leads to the rear aspect family room with a lovely view over the rear garden, and a good size rear aspect kitchen/breakfast room with a door out to the garden. There is a master bedroom with ensuite shower room and dressing room, three further good size bedrooms and a family bathroom with separate w.c.. The bungalow is set on a mature plot with a c.75' x 65' private, westerly aspect rear garden. To the side is a double garage with ample driveway parking and a mature, privately screened front garden. The property is presented in a clean and tidy condition but will require some updating and has an EPC rating of D. For more detailed material property information please click on the various brochure links.