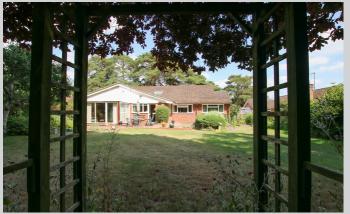

## 18, Kiln Ride Wokingham RG40 3PL

A spacious detached bungalow set in a non estate location to the south of Wokingham town in the rural area of Finchampstead. The 1,717 sq ft of accommodation comprises an entrance lobby leading to the main reception hallway, dual aspect living/dining room leads to the rear aspect family room with a lovely view over the rear garden, and a good size rear aspect kitchen/breakfast room with a door out to the garden. There is a master bedroom with ensuite shower room and dressing room, three further good size bedrooms and a family bathroom with separate w.c.. The bungalow is set on a mature plot with a c.75' x 65' private, westerly aspect rear garden. To the side is a double garage with ample driveway parking and a mature, privately screened front garden. The property is presented in a clean and tidy condition but will require some updating and has an EPC rating of D. For more detailed material property information please click on the various brochure links.