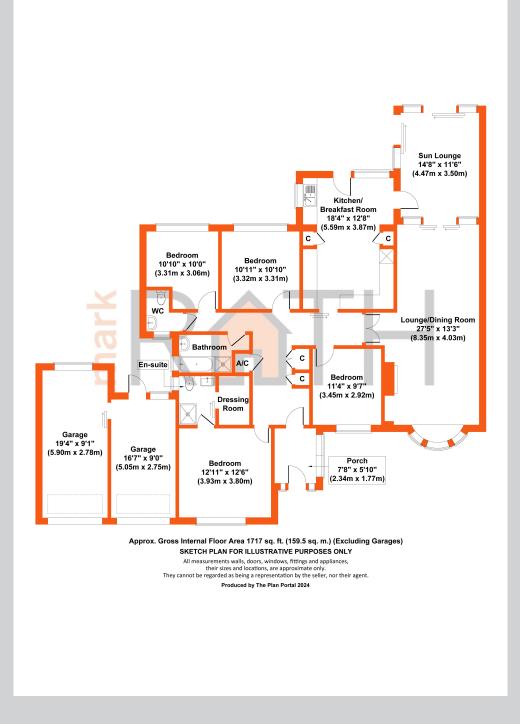

## 18, Kiln Ride Wokingham RG40 3PL

A spacious detached bungalow set in a non estate location to the south of Wokingham town in the rural area of Finchampstead. The 1,717 sq ft of accommodation comprises an entrance lobby leading to the main reception hallway, dual aspect living/dining room leads to the rear aspect family room with a lovely view over the rear garden, and a good size rear aspect kitchen/breakfast room with a door out to the garden. There is a master bedroom with ensuite shower room and dressing room, three further good size bedrooms and a family bathroom with separate w.c.. The bungalow is set on a mature plot with a c.75' x 65' private, westerly aspect rear garden. To the side is a double garage with ample driveway parking and a mature, privately screened front garden. The property is presented in a clean and tidy condition but will require some updating and has an EPC rating of D. For more detailed material property information please click on the various brochure links.