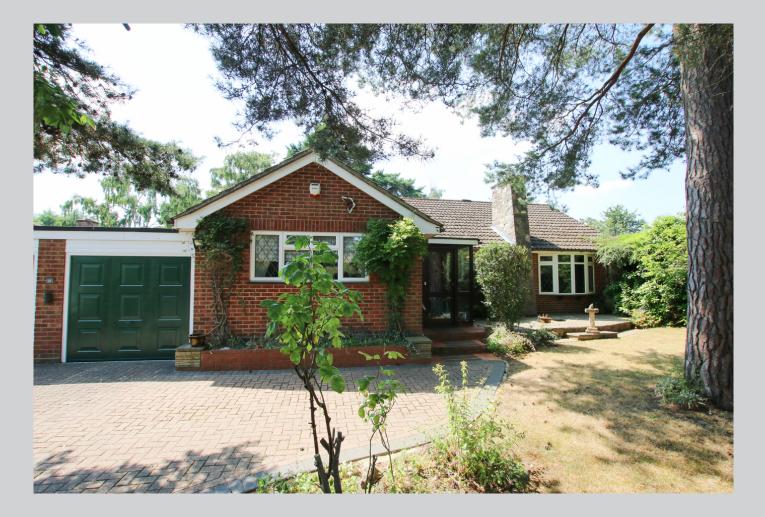

## 18, Kiln Ride Wokingham RG40 3PL

A spacious detached bungalow set in a non estate location to the south of Wokingham town in the rural area of Finchampstead. The 1,717 sq ft of accommodation comprises an entrance lobby leading to the main reception hallway, dual aspect living/dining room leads to the rear aspect family room with a lovely view over the rear garden, and a good size rear aspect kitchen/breakfast room with a door out to the garden. There is a master bedroom with ensuite shower room and dressing room, three further good size bedrooms and a family bathroom with separate w.c.. The bungalow is set on a mature plot with a c.75' x 65' private, westerly aspect rear garden. To the side is a double garage with ample driveway parking and a mature, privately screened front garden. The property is presented in a clean and tidy condition but will require some updating and has an EPC rating of D. For more detailed material property information please click on the various brochure links.