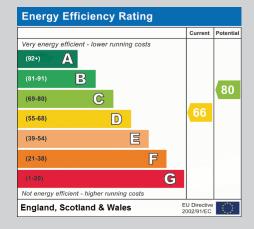

## 18, Kiln Ride Wokingham RG40 3PL

A spacious detached bungalow set in a non estate location to the south of Wokingham town in the rural area of Finchampstead. The 1,717 sq ft of accommodation comprises an entrance lobby leading to the main reception hallway, dual aspect living/dining room leads to the rear aspect family room with a lovely view over the rear garden, and a good size rear aspect kitchen/breakfast room with a door out to the garden. There is a master bedroom with ensuite shower room and dressing room, three further good size bedrooms and a family bathroom with separate w.c.. The bungalow is set on a mature plot with a c.75' x 65' private, westerly aspect rear garden. To the side is a double garage with ample driveway parking and a mature, privately screened front garden. The property is presented in a clean and tidy condition but will require some updating and has an EPC rating of D. For more detailed material property information please click on the various brochure links.