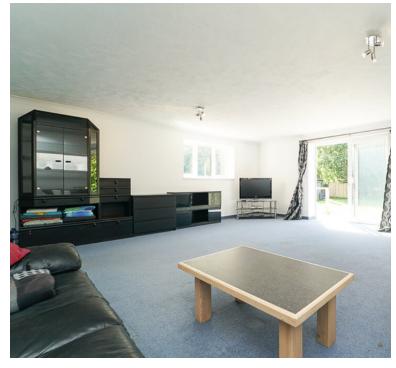

## **ROOM DESCRIPTIONS**

THE MAIN HOUSE; Bedroom 4: 10' 9" x 6' 9" (3.28m x 2.06m) Double glazed window, radiator Main front door to the hallway: Bedroom 5: Double glazed window, radiator Hallway: A very spacious hallway, with dog leg staircase to the first floor, 2 cupboards, double glazed Bathroom: window, underfloor heating 12' 1" x 8' 11" (3.68m x 2.72m) Bath, wash hand basin, low level WC, radiator, velux window Cloakroom: Parking: Low level WC, wash hand basin, radiator. To the front of the house is parking for 3-5 vehicles Lounge: Garden: 20' 0" x 19' 3" (6.10m x 5.87m) Underfloor heating, 2 double glazed windows, double glazed doors A lovely private garden, with a raised decked area, large lawn area, with mature bushes and trees. to the garden Kitchen/dining/family room: Solar Panels: 27' 6" MAX x 26' 8" MAX (8.38m x 8.13m) (L-Shaped room) A great room for entertaining.... One The main house has solar panels, owned by the seller and a half bowl sink unit, floor and wall units, double glazed windows, spotlights, underfloor heating, tiled floor, sliding doors to the garden ANNEX: This is a separate dwelling that needs to be used by a relative. Study: 8' 9" x 8' 7" (2.67m x 2.62m) Double glazed window, under floor heating Main front door to the hallway: Utility room: 12' 8" x 11' 8" (3.86m x 3.56m) Cupboard, sink unit, floor units, plumbing for washing machine, Hallway: double glazed window, door giving access to outside Cupboard, double glazed window, under floor heating Bedroom 2: Lounge/kitchen: 11' 5" x 10' 8" (3.48m x 3.25m) Double glazed window, underfloor heating, door to en-suite  $Lounge\ area... Set\ of\ double\ doors\ to\ the\ garden,\ spotlights,\ double\ glazed\ window..... Kitchen$ ....Sink unit, floor and wall units, double doors to the garden, door to the utility room.....under floor heating throughout En-suite: Shower cubicle, low level WC, wash hand basin, double glazed window, under floor heating Utility room: Sink unit, floor units, double glazed window, spotlights First floor open plan landing 2 cupboards, skylights Bedroom 1: 12' 3" x 11' 0" (3.73m x 3.35m) Under floor heating, double glazed window, door to en-suite Bedroom 1: 17' 3"  $\times$  16' 1" (5.26m  $\times$  4.90m) Velux window, double glazed window, two radiators, opening to the En-suite: Shower cubicle, wash hand basin, low level WC, double glazed window, under floor heating Walk in wardrobe area: Perfect for a dressing table, wardrobes, door to en-suite Bedroom 2: 11' 10" x 11' 5" (3.61m x 3.48m) Double glazed window, under floor heating, door to the en-suite En-suite bathroom: