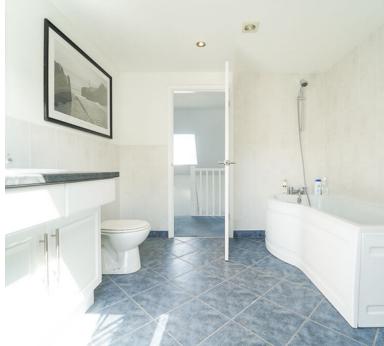

## **ROOM DESCRIPTIONS**

THE MAIN HOUSE; Bedroom 4: 10' 9" x 6' 9" (3.28m x 2.06m) Double glazed window, radiator Main front door to the hallway: Bedroom 5: Double glazed window, radiator Hallway: A very spacious hallway, with dog leg staircase to the first floor, 2 cupboards, double glazed Bathroom: window, underfloor heating 12' 1" x 8' 11" (3.68m x 2.72m) Bath, wash hand basin, low level WC, radiator, velux window Cloakroom: Parking: Low level WC, wash hand basin, radiator. To the front of the house is parking for 3-5 vehicles Lounge: Garden: 20' 0" x 19' 3" (6.10m x 5.87m) Underfloor heating, 2 double glazed windows, double glazed doors A lovely private garden, with a raised decked area, large lawn area, with mature bushes and trees. to the garden Kitchen/dining/family room: Solar Panels: 27' 6" MAX x 26' 8" MAX (8.38m x 8.13m) (L-Shaped room) A great room for entertaining.... One The main house has solar panels, owned by the seller and a half bowl sink unit, floor and wall units, double glazed windows, spotlights, underfloor heating, tiled floor, sliding doors to the garden ANNEX: This is a separate dwelling that needs to be used by a relative. Study: 8' 9" x 8' 7" (2.67m x 2.62m) Double glazed window, under floor heating Main front door to the hallway: Utility room: 12' 8" x 11' 8" (3.86m x 3.56m) Cupboard, sink unit, floor units, plumbing for washing machine, Hallway: double glazed window, door giving access to outside Cupboard, double glazed window, under floor heating Bedroom 2: Lounge/kitchen: 11' 5" x 10' 8" (3.48m x 3.25m) Double glazed window, underfloor heating, door to en-suite  $Lounge\ area... Set\ of\ double\ doors\ to\ the\ garden,\ spotlights,\ double\ glazed\ window..... Kitchen$ ....Sink unit, floor and wall units, double doors to the garden, door to the utility room.....under floor heating throughout En-suite: Shower cubicle, low level WC, wash hand basin, double glazed window, under floor heating Utility room: Sink unit, floor units, double glazed window, spotlights First floor open plan landing 2 cupboards, skylights Bedroom 1: 12' 3" x 11' 0" (3.73m x 3.35m) Under floor heating, double glazed window, door to en-suite Bedroom 1: 17' 3"  $\times$  16' 1" (5.26m  $\times$  4.90m) Velux window, double glazed window, two radiators, opening to the En-suite: Shower cubicle, wash hand basin, low level WC, double glazed window, under floor heating Walk in wardrobe area: Perfect for a dressing table, wardrobes, door to en-suite Bedroom 2: 11' 10" x 11' 5" (3.61m x 3.48m) Double glazed window, under floor heating, door to the en-suite En-suite bathroom: