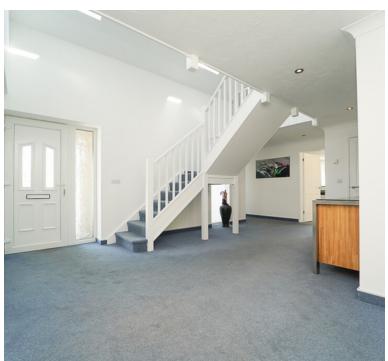

## **ROOM DESCRIPTIONS**

THE MAIN HOUSE; Bedroom 4: 10' 9" x 6' 9" (3.28m x 2.06m) Double glazed window, radiator Main front door to the hallway: Bedroom 5: Double glazed window, radiator Hallway: A very spacious hallway, with dog leg staircase to the first floor, 2 cupboards, double glazed Bathroom: window, underfloor heating 12' 1" x 8' 11" (3.68m x 2.72m) Bath, wash hand basin, low level WC, radiator, velux window Cloakroom: Parking: Low level WC, wash hand basin, radiator. To the front of the house is parking for 3-5 vehicles Lounge: Garden: 20' 0" x 19' 3" (6.10m x 5.87m) Underfloor heating, 2 double glazed windows, double glazed doors A lovely private garden, with a raised decked area, large lawn area, with mature bushes and trees. to the garden Kitchen/dining/family room: Solar Panels: 27' 6" MAX x 26' 8" MAX (8.38m x 8.13m) (L-Shaped room) A great room for entertaining.... One The main house has solar panels, owned by the seller and a half bowl sink unit, floor and wall units, double glazed windows, spotlights, underfloor heating, tiled floor, sliding doors to the garden ANNEX: This is a separate dwelling that needs to be used by a relative. Study: 8' 9" x 8' 7" (2.67m x 2.62m) Double glazed window, under floor heating Main front door to the hallway: Utility room: 12' 8" x 11' 8" (3.86m x 3.56m) Cupboard, sink unit, floor units, plumbing for washing machine, Hallway: double glazed window, door giving access to outside Cupboard, double glazed window, under floor heating Bedroom 2: Lounge/kitchen: 11' 5" x 10' 8" (3.48m x 3.25m) Double glazed window, underfloor heating, door to en-suite  $Lounge\ area... Set\ of\ double\ doors\ to\ the\ garden,\ spotlights,\ double\ glazed\ window..... Kitchen$ ....Sink unit, floor and wall units, double doors to the garden, door to the utility room.....under floor heating throughout En-suite: Shower cubicle, low level WC, wash hand basin, double glazed window, under floor heating Utility room: Sink unit, floor units, double glazed window, spotlights First floor open plan landing 2 cupboards, skylights Bedroom 1: 12' 3" x 11' 0" (3.73m x 3.35m) Under floor heating, double glazed window, door to en-suite Bedroom 1: 17' 3"  $\times$  16' 1" (5.26m  $\times$  4.90m) Velux window, double glazed window, two radiators, opening to the En-suite: Shower cubicle, wash hand basin, low level WC, double glazed window, under floor heating Walk in wardrobe area: Perfect for a dressing table, wardrobes, door to en-suite Bedroom 2: 11' 10" x 11' 5" (3.61m x 3.48m) Double glazed window, under floor heating, door to the en-suite En-suite bathroom: