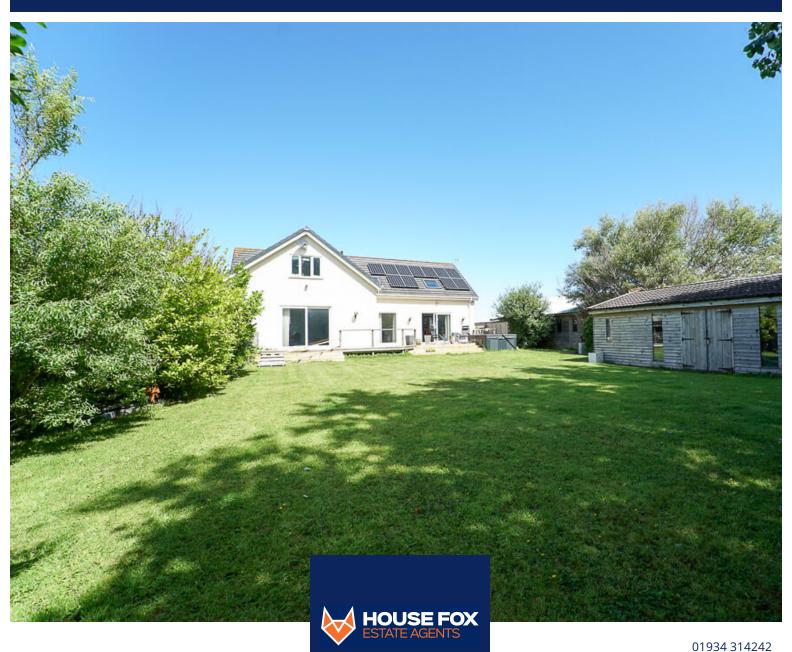

# The Hideaway, Crookes Lane, Kewstoke, Weston-Super-Mare, Somerset. BS22 9XB

£845,000 Freehold FOR SALE

## PROPERTY DESCRIPTION

HOUSE FOX ESTATE AGENTS PRESENTS... this unique detached home, just minutes from Sand Bay beach. This property is ideal for those seeking a seaside residence or for dual occupancy, accommodating two families who want to live together yet independently.

The main house features 5 bedrooms, a lounge with garden access, a large kitchen/dining/family room also opening to the garden, a study, utility room, cloakroom, spacious hallway, and 3 bathrooms, including a large en-suite with a walk-in wardrobe in Bedroom 1. Additional highlights include double glazing, gas central heating, ample parking, and a large private garden.

The annex offers an open plan lounge/kitchen/dining area, 2 bedrooms, 2 en-suite bathrooms, a hallway, double glazing, and gas central heating.

Sand Bay is a lovely village with a fantastic beach, minutes from National Trust walks, and within a 5-10 minute drive you have Weston super Mare town centre and access to the M5 motorway

#### **FEATURES**

- Amazing dual occupancy opportunity
- 5 bedroom detached house
- Separate 2 bedroom annex
- Minutes from Sand Bay beach
- Large garden
- EPC B

## **ROOM DESCRIPTIONS**

THE MAIN HOUSE; Bedroom 4: 10' 9" x 6' 9" (3.28m x 2.06m) Double glazed window, radiator Main front door to the hallway: Bedroom 5: Double glazed window, radiator Hallway: A very spacious hallway, with dog leg staircase to the first floor, 2 cupboards, double glazed Bathroom: window, underfloor heating 12' 1" x 8' 11" (3.68m x 2.72m) Bath, wash hand basin, low level WC, radiator, velux window Cloakroom: Parking: Low level WC, wash hand basin, radiator. To the front of the house is parking for 3-5 vehicles Lounge: Garden: 20' 0" x 19' 3" (6.10m x 5.87m) Underfloor heating, 2 double glazed windows, double glazed doors A lovely private garden, with a raised decked area, large lawn area, with mature bushes and trees. to the garden Kitchen/dining/family room: Solar Panels: 27' 6" MAX x 26' 8" MAX (8.38m x 8.13m) (L-Shaped room) A great room for entertaining.... One The main house has solar panels, owned by the seller and a half bowl sink unit, floor and wall units, double glazed windows, spotlights, underfloor heating, tiled floor, sliding doors to the garden ANNEX: This is a separate dwelling that needs to be used by a relative. Study: 8' 9" x 8' 7" (2.67m x 2.62m) Double glazed window, under floor heating Main front door to the hallway: Utility room: 12' 8" x 11' 8" (3.86m x 3.56m) Cupboard, sink unit, floor units, plumbing for washing machine, Hallway: double glazed window, door giving access to outside Cupboard, double glazed window, under floor heating Bedroom 2: Lounge/kitchen: 11' 5" x 10' 8" (3.48m x 3.25m) Double glazed window, underfloor heating, door to en-suite  $Lounge\ area... Set\ of\ double\ doors\ to\ the\ garden,\ spotlights,\ double\ glazed\ window..... Kitchen$ ....Sink unit, floor and wall units, double doors to the garden, door to the utility room.....under floor heating throughout En-suite: Shower cubicle, low level WC, wash hand basin, double glazed window, under floor heating Utility room: Sink unit, floor units, double glazed window, spotlights First floor open plan landing 2 cupboards, skylights Bedroom 1: 12' 3" x 11' 0" (3.73m x 3.35m) Under floor heating, double glazed window, door to en-suite Bedroom 1: 17' 3"  $\times$  16' 1" (5.26m  $\times$  4.90m) Velux window, double glazed window, two radiators, opening to the En-suite: Shower cubicle, wash hand basin, low level WC, double glazed window, under floor heating Walk in wardrobe area: Perfect for a dressing table, wardrobes, door to en-suite Bedroom 2: 11' 10" x 11' 5" (3.61m x 3.48m) Double glazed window, under floor heating, door to the en-suite En-suite bathroom: