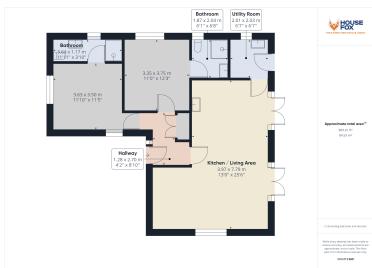

# **FLOORPLAN & EPC**

## **ROOM DESCRIPTIONS**

THE MAIN HOUSE; Bedroom 4: 10' 9" x 6' 9" (3.28m x 2.06m) Double glazed window, radiator Main front door to the hallway: Bedroom 5: Double glazed window, radiator Hallway: A very spacious hallway, with dog leg staircase to the first floor, 2 cupboards, double glazed Bathroom: window, underfloor heating 12' 1" x 8' 11" (3.68m x 2.72m) Bath, wash hand basin, low level WC, radiator, velux window Cloakroom: Parking: Low level WC, wash hand basin, radiator. To the front of the house is parking for 3-5 vehicles Lounge: Garden: 20' 0" x 19' 3" (6.10m x 5.87m) Underfloor heating, 2 double glazed windows, double glazed doors A lovely private garden, with a raised decked area, large lawn area, with mature bushes and trees. to the garden Kitchen/dining/family room: Solar Panels: 27' 6" MAX x 26' 8" MAX (8.38m x 8.13m) (L-Shaped room) A great room for entertaining.... One The main house has solar panels, owned by the seller and a half bowl sink unit, floor and wall units, double glazed windows, spotlights, underfloor heating, tiled floor, sliding doors to the garden ANNEX: This is a separate dwelling that needs to be used by a relative. Study: 8' 9" x 8' 7" (2.67m x 2.62m) Double glazed window, under floor heating Main front door to the hallway: Utility room: 12' 8" x 11' 8" (3.86m x 3.56m) Cupboard, sink unit, floor units, plumbing for washing machine, Hallway: double glazed window, door giving access to outside Cupboard, double glazed window, under floor heating Bedroom 2: Lounge/kitchen: 11' 5" x 10' 8" (3.48m x 3.25m) Double glazed window, underfloor heating, door to en-suite  $Lounge\ area... Set\ of\ double\ doors\ to\ the\ garden,\ spotlights,\ double\ glazed\ window..... Kitchen$ ....Sink unit, floor and wall units, double doors to the garden, door to the utility room.....under floor heating throughout En-suite: Shower cubicle, low level WC, wash hand basin, double glazed window, under floor heating Utility room: Sink unit, floor units, double glazed window, spotlights First floor open plan landing 2 cupboards, skylights Bedroom 1: 12' 3" x 11' 0" (3.73m x 3.35m) Under floor heating, double glazed window, door to en-suite Bedroom 1: 17' 3"  $\times$  16' 1" (5.26m  $\times$  4.90m) Velux window, double glazed window, two radiators, opening to the En-suite: Shower cubicle, wash hand basin, low level WC, double glazed window, under floor heating Walk in wardrobe area: Perfect for a dressing table, wardrobes, door to en-suite Bedroom 2: 11' 10" x 11' 5" (3.61m x 3.48m) Double glazed window, under floor heating, door to the en-suite En-suite bathroom: