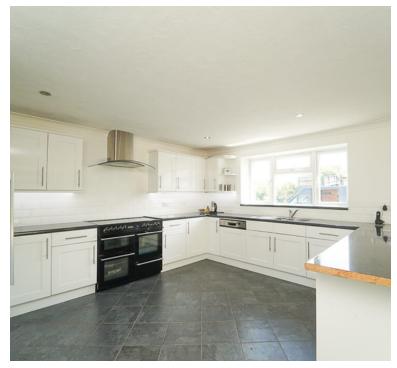

The main house features 5 bedrooms, a lounge with garden access, a large kitchen/dining/family room also opening to the garden, a study, utility room, cloakroom, spacious hallway, and 3 bathrooms, including a large en-suite with a walk-in wardrobe in Bedroom 1. Additional highlights include double glazing, gas central heating, ample parking, and a large private garden.

## **ROOM DESCRIPTIONS**

THE MAIN HOUSE; Bedroom 4: 10' 9" x 6' 9" (3.28m x 2.06m) Double glazed window, radiator Main front door to the hallway: Bedroom 5: Double glazed window, radiator Hallway: A very spacious hallway, with dog leg staircase to the first floor, 2 cupboards, double glazed Bathroom: window, underfloor heating 12' 1" x 8' 11" (3.68m x 2.72m) Bath, wash hand basin, low level WC, radiator, velux window Cloakroom: Parking: Low level WC, wash hand basin, radiator. To the front of the house is parking for 3-5 vehicles Lounge: Garden: 20' 0" x 19' 3" (6.10m x 5.87m) Underfloor heating, 2 double glazed windows, double glazed doors A lovely private garden, with a raised decked area, large lawn area, with mature bushes and trees. to the garden Kitchen/dining/family room: Solar Panels: 27' 6" MAX x 26' 8" MAX (8.38m x 8.13m) (L-Shaped room) A great room for entertaining.... One The main house has solar panels, owned by the seller and a half bowl sink unit, floor and wall units, double glazed windows, spotlights, underfloor heating, tiled floor, sliding doors to the garden ANNEX: This is a separate dwelling that needs to be used by a relative. Study: 8' 9" x 8' 7" (2.67m x 2.62m) Double glazed window, under floor heating Main front door to the hallway: Utility room: 12' 8" x 11' 8" (3.86m x 3.56m) Cupboard, sink unit, floor units, plumbing for washing machine, Hallway: double glazed window, door giving access to outside Cupboard, double glazed window, under floor heating Bedroom 2: Lounge/kitchen: 11' 5" x 10' 8" (3.48m x 3.25m) Double glazed window, underfloor heating, door to en-suite  $Lounge\ area... Set\ of\ double\ doors\ to\ the\ garden,\ spotlights,\ double\ glazed\ window..... Kitchen$ ....Sink unit, floor and wall units, double doors to the garden, door to the utility room.....under floor heating throughout En-suite: Shower cubicle, low level WC, wash hand basin, double glazed window, under floor heating Utility room: Sink unit, floor units, double glazed window, spotlights First floor open plan landing 2 cupboards, skylights Bedroom 1: 12' 3" x 11' 0" (3.73m x 3.35m) Under floor heating, double glazed window, door to en-suite Bedroom 1: 17' 3"  $\times$  16' 1" (5.26m  $\times$  4.90m) Velux window, double glazed window, two radiators, opening to the En-suite: Shower cubicle, wash hand basin, low level WC, double glazed window, under floor heating Walk in wardrobe area: Perfect for a dressing table, wardrobes, door to en-suite Bedroom 2: 11' 10" x 11' 5" (3.61m x 3.48m) Double glazed window, under floor heating, door to the en-suite En-suite bathroom: