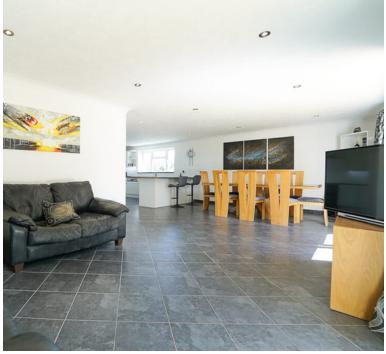

## **ROOM DESCRIPTIONS**

THE MAIN HOUSE; Bedroom 4: 10' 9" x 6' 9" (3.28m x 2.06m) Double glazed window, radiator Main front door to the hallway: Bedroom 5: Double glazed window, radiator Hallway: A very spacious hallway, with dog leg staircase to the first floor, 2 cupboards, double glazed Bathroom: window, underfloor heating 12' 1" x 8' 11" (3.68m x 2.72m) Bath, wash hand basin, low level WC, radiator, velux window Cloakroom: Parking: Low level WC, wash hand basin, radiator. To the front of the house is parking for 3-5 vehicles Lounge: Garden: 20' 0" x 19' 3" (6.10m x 5.87m) Underfloor heating, 2 double glazed windows, double glazed doors A lovely private garden, with a raised decked area, large lawn area, with mature bushes and trees. to the garden Kitchen/dining/family room: Solar Panels: 27' 6" MAX x 26' 8" MAX (8.38m x 8.13m) (L-Shaped room) A great room for entertaining.... One The main house has solar panels, owned by the seller and a half bowl sink unit, floor and wall units, double glazed windows, spotlights, underfloor heating, tiled floor, sliding doors to the garden ANNEX: This is a separate dwelling that needs to be used by a relative. Study: 8' 9" x 8' 7" (2.67m x 2.62m) Double glazed window, under floor heating Main front door to the hallway: Utility room: 12' 8" x 11' 8" (3.86m x 3.56m) Cupboard, sink unit, floor units, plumbing for washing machine, Hallway: double glazed window, door giving access to outside Cupboard, double glazed window, under floor heating Bedroom 2: Lounge/kitchen: 11' 5" x 10' 8" (3.48m x 3.25m) Double glazed window, underfloor heating, door to en-suite  $Lounge\ area... Set\ of\ double\ doors\ to\ the\ garden,\ spotlights,\ double\ glazed\ window..... Kitchen$ ....Sink unit, floor and wall units, double doors to the garden, door to the utility room.....under floor heating throughout En-suite: Shower cubicle, low level WC, wash hand basin, double glazed window, under floor heating Utility room: Sink unit, floor units, double glazed window, spotlights First floor open plan landing 2 cupboards, skylights Bedroom 1: 12' 3" x 11' 0" (3.73m x 3.35m) Under floor heating, double glazed window, door to en-suite Bedroom 1: 17' 3"  $\times$  16' 1" (5.26m  $\times$  4.90m) Velux window, double glazed window, two radiators, opening to the En-suite: Shower cubicle, wash hand basin, low level WC, double glazed window, under floor heating Walk in wardrobe area: Perfect for a dressing table, wardrobes, door to en-suite Bedroom 2: 11' 10" x 11' 5" (3.61m x 3.48m) Double glazed window, under floor heating, door to the en-suite En-suite bathroom: