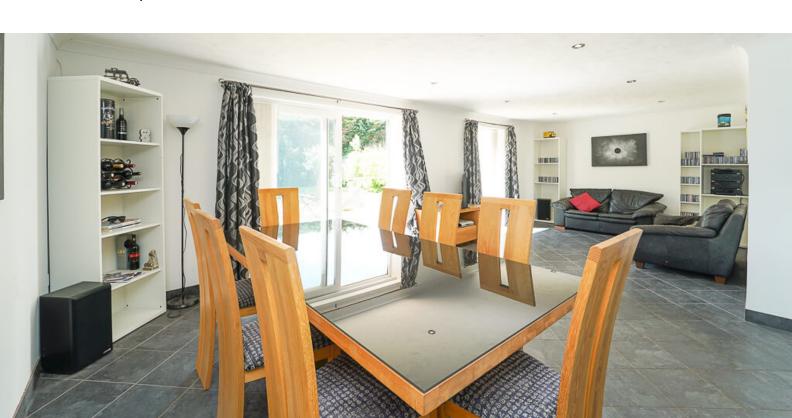

The main house features 5 bedrooms, a lounge with garden access, a large kitchen/dining/family room also opening to the garden, a study, utility room, cloakroom, spacious hallway, and 3 bathrooms, including a large en-suite with a walk-in wardrobe in Bedroom 1. Additional highlights include double glazing, gas central heating, ample parking, and a large private garden.

## **ROOM DESCRIPTIONS**

THE MAIN HOUSE; Bedroom 4: 10' 9" x 6' 9" (3.28m x 2.06m) Double glazed window, radiator Main front door to the hallway: Bedroom 5: Double glazed window, radiator Hallway: A very spacious hallway, with dog leg staircase to the first floor, 2 cupboards, double glazed Bathroom: window, underfloor heating 12' 1" x 8' 11" (3.68m x 2.72m) Bath, wash hand basin, low level WC, radiator, velux window Cloakroom: Parking: Low level WC, wash hand basin, radiator. To the front of the house is parking for 3-5 vehicles Lounge: Garden: 20' 0" x 19' 3" (6.10m x 5.87m) Underfloor heating, 2 double glazed windows, double glazed doors A lovely private garden, with a raised decked area, large lawn area, with mature bushes and trees. to the garden Kitchen/dining/family room: Solar Panels: 27' 6" MAX x 26' 8" MAX (8.38m x 8.13m) (L-Shaped room) A great room for entertaining.... One The main house has solar panels, owned by the seller and a half bowl sink unit, floor and wall units, double glazed windows, spotlights, underfloor heating, tiled floor, sliding doors to the garden ANNEX: This is a separate dwelling that needs to be used by a relative. Study: 8' 9" x 8' 7" (2.67m x 2.62m) Double glazed window, under floor heating Main front door to the hallway: Utility room: 12' 8" x 11' 8" (3.86m x 3.56m) Cupboard, sink unit, floor units, plumbing for washing machine, Hallway: double glazed window, door giving access to outside Cupboard, double glazed window, under floor heating Bedroom 2: Lounge/kitchen: 11' 5" x 10' 8" (3.48m x 3.25m) Double glazed window, underfloor heating, door to en-suite  $Lounge\ area... Set\ of\ double\ doors\ to\ the\ garden,\ spotlights,\ double\ glazed\ window..... Kitchen$ ....Sink unit, floor and wall units, double doors to the garden, door to the utility room.....under floor heating throughout En-suite: Shower cubicle, low level WC, wash hand basin, double glazed window, under floor heating Utility room: Sink unit, floor units, double glazed window, spotlights First floor open plan landing 2 cupboards, skylights Bedroom 1: 12' 3" x 11' 0" (3.73m x 3.35m) Under floor heating, double glazed window, door to en-suite Bedroom 1: 17' 3"  $\times$  16' 1" (5.26m  $\times$  4.90m) Velux window, double glazed window, two radiators, opening to the En-suite: Shower cubicle, wash hand basin, low level WC, double glazed window, under floor heating Walk in wardrobe area: Perfect for a dressing table, wardrobes, door to en-suite Bedroom 2: 11' 10" x 11' 5" (3.61m x 3.48m) Double glazed window, under floor heating, door to the en-suite En-suite bathroom: