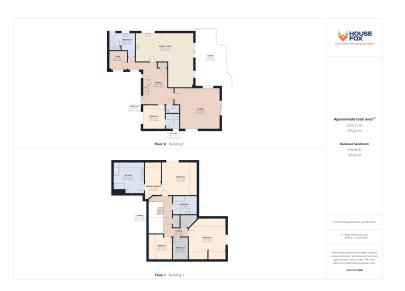

# **FLOORPLAN & EPC**

## **ROOM DESCRIPTIONS**

THE MAIN HOUSE; Bedroom 4: 10' 9" x 6' 9" (3.28m x 2.06m) Double glazed window, radiator Main front door to the hallway: Bedroom 5: Double glazed window, radiator Hallway: A very spacious hallway, with dog leg staircase to the first floor, 2 cupboards, double glazed Bathroom: window, underfloor heating 12' 1" x 8' 11" (3.68m x 2.72m) Bath, wash hand basin, low level WC, radiator, velux window Cloakroom: Parking: Low level WC, wash hand basin, radiator. To the front of the house is parking for 3-5 vehicles Lounge: Garden: 20' 0" x 19' 3" (6.10m x 5.87m) Underfloor heating, 2 double glazed windows, double glazed doors A lovely private garden, with a raised decked area, large lawn area, with mature bushes and trees. to the garden Kitchen/dining/family room: Solar Panels: 27' 6" MAX x 26' 8" MAX (8.38m x 8.13m) (L-Shaped room) A great room for entertaining.... One The main house has solar panels, owned by the seller and a half bowl sink unit, floor and wall units, double glazed windows, spotlights, underfloor heating, tiled floor, sliding doors to the garden ANNEX: This is a separate dwelling that needs to be used by a relative. Study: 8' 9" x 8' 7" (2.67m x 2.62m) Double glazed window, under floor heating Main front door to the hallway: Utility room: 12' 8" x 11' 8" (3.86m x 3.56m) Cupboard, sink unit, floor units, plumbing for washing machine, Hallway: double glazed window, door giving access to outside Cupboard, double glazed window, under floor heating Bedroom 2: Lounge/kitchen: 11' 5" x 10' 8" (3.48m x 3.25m) Double glazed window, underfloor heating, door to en-suite  $Lounge\ area... Set\ of\ double\ doors\ to\ the\ garden,\ spotlights,\ double\ glazed\ window..... Kitchen$ ....Sink unit, floor and wall units, double doors to the garden, door to the utility room.....under floor heating throughout En-suite: Shower cubicle, low level WC, wash hand basin, double glazed window, under floor heating Utility room: Sink unit, floor units, double glazed window, spotlights First floor open plan landing 2 cupboards, skylights Bedroom 1: 12' 3" x 11' 0" (3.73m x 3.35m) Under floor heating, double glazed window, door to en-suite Bedroom 1: 17' 3"  $\times$  16' 1" (5.26m  $\times$  4.90m) Velux window, double glazed window, two radiators, opening to the En-suite: Shower cubicle, wash hand basin, low level WC, double glazed window, under floor heating Walk in wardrobe area: Perfect for a dressing table, wardrobes, door to en-suite Bedroom 2: 11' 10" x 11' 5" (3.61m x 3.48m) Double glazed window, under floor heating, door to the en-suite En-suite bathroom: