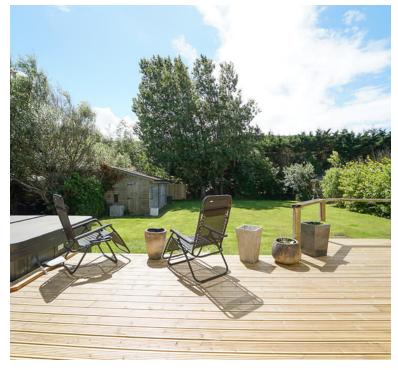

The main house features 5 bedrooms, a lounge with garden access, a large kitchen/dining/family room also opening to the garden, a study, utility room, cloakroom, spacious hallway, and 3 bathrooms, including a large en-suite with a walk-in wardrobe in Bedroom 1. Additional highlights include double glazing, gas central heating, ample parking, and a large private garden.

## **ROOM DESCRIPTIONS**

THE MAIN HOUSE; Bedroom 4: 10' 9" x 6' 9" (3.28m x 2.06m) Double glazed window, radiator Main front door to the hallway: Bedroom 5: Double glazed window, radiator Hallway: A very spacious hallway, with dog leg staircase to the first floor, 2 cupboards, double glazed Bathroom: window, underfloor heating 12' 1" x 8' 11" (3.68m x 2.72m) Bath, wash hand basin, low level WC, radiator, velux window Cloakroom: Parking: Low level WC, wash hand basin, radiator. To the front of the house is parking for 3-5 vehicles Lounge: Garden: 20' 0" x 19' 3" (6.10m x 5.87m) Underfloor heating, 2 double glazed windows, double glazed doors A lovely private garden, with a raised decked area, large lawn area, with mature bushes and trees. to the garden Kitchen/dining/family room: Solar Panels: 27' 6" MAX x 26' 8" MAX (8.38m x 8.13m) (L-Shaped room) A great room for entertaining.... One The main house has solar panels, owned by the seller and a half bowl sink unit, floor and wall units, double glazed windows, spotlights, underfloor heating, tiled floor, sliding doors to the garden ANNEX: This is a separate dwelling that needs to be used by a relative. Study: 8' 9" x 8' 7" (2.67m x 2.62m) Double glazed window, under floor heating Main front door to the hallway: Utility room: 12' 8" x 11' 8" (3.86m x 3.56m) Cupboard, sink unit, floor units, plumbing for washing machine, Hallway: double glazed window, door giving access to outside Cupboard, double glazed window, under floor heating Bedroom 2: Lounge/kitchen: 11' 5" x 10' 8" (3.48m x 3.25m) Double glazed window, underfloor heating, door to en-suite  $Lounge\ area... Set\ of\ double\ doors\ to\ the\ garden,\ spotlights,\ double\ glazed\ window..... Kitchen$ ....Sink unit, floor and wall units, double doors to the garden, door to the utility room.....under floor heating throughout En-suite: Shower cubicle, low level WC, wash hand basin, double glazed window, under floor heating Utility room: Sink unit, floor units, double glazed window, spotlights First floor open plan landing 2 cupboards, skylights Bedroom 1: 12' 3" x 11' 0" (3.73m x 3.35m) Under floor heating, double glazed window, door to en-suite Bedroom 1: 17' 3"  $\times$  16' 1" (5.26m  $\times$  4.90m) Velux window, double glazed window, two radiators, opening to the En-suite: Shower cubicle, wash hand basin, low level WC, double glazed window, under floor heating Walk in wardrobe area: Perfect for a dressing table, wardrobes, door to en-suite Bedroom 2: 11' 10" x 11' 5" (3.61m x 3.48m) Double glazed window, under floor heating, door to the en-suite En-suite bathroom: