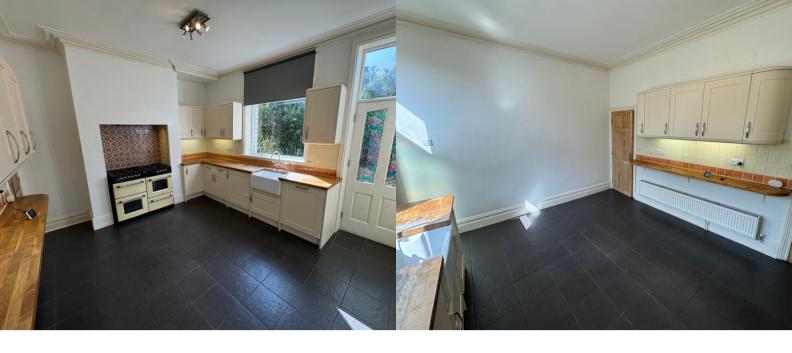

# Dining/Kitchen

3.58m x 4.30m (11' 9" x 14' 1") Extensive range of cream base and wall units, wood worktops, inset pot sink with mixer tap, built-in fridge and dishwasher. Range cooker in tiled recess, radiator, grey tiled floor. Door to Cellar.