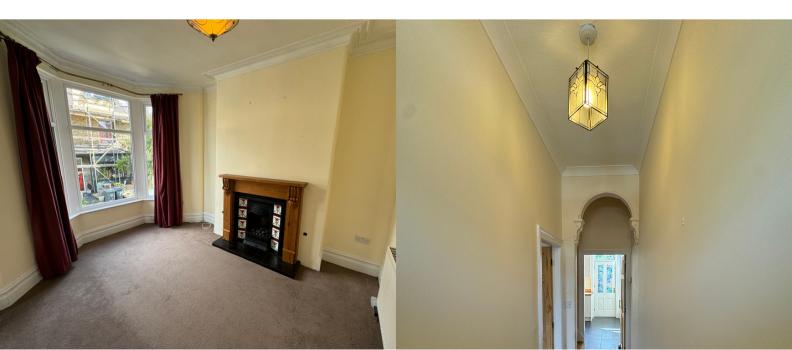

# **Entrance Hall**

High ceiling, decorative arch, wood laminate floor, radiator.

# Lounge

 $3.18m \times 3.20m (10' 5" \times 10' 6")$  Featuring tiled fireplace with coal effect gas fire, high wood fire surround, bay window, carpet, and with radiator.