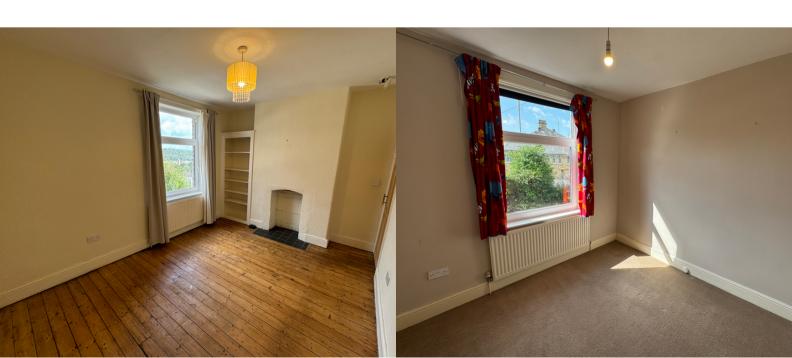

#### Bedroom 1

3.20m x 4.30m (10' 6" x 14' 1") Double bedroom, stripped floorboards, radiator.

#### Bedroom 2

2.81m x 3.01m (9' 3" x 9' 11") Further double bedroom with radiator.