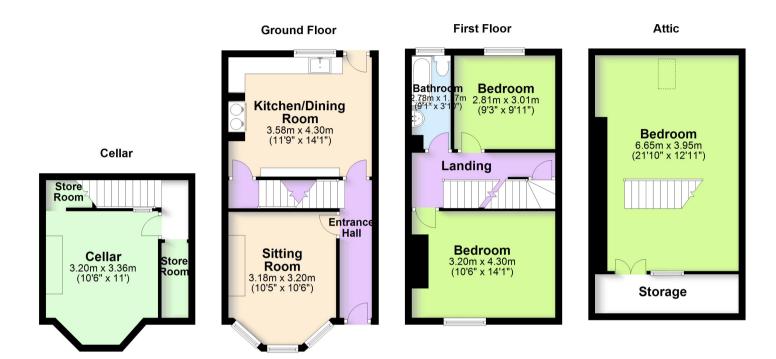

# **ROOM DESCRIPTIONS**

### **Ground Floor**

# **Entrance Hall**

High ceiling, decorative arch, wood laminate floor, radiator.

# Lounge

 $3.18m \times 3.20m (10' 5" \times 10' 6")$  Featuring tiled fireplace with coal effect gas fire, high wood fire surround, bay window, carpet, and with radiator.

# Dining/Kitchen

3.58m x 4.30m (11' 9" x 14' 1") Extensive range of cream base and wall units, wood worktops, inset pot sink with mixer tap, built-in fridge and dishwasher. Range cooker in tiled recess, radiator, grey tiled floor. Door to Cellar.

# **Lower Ground Floor**

### Cellar

3.20m x 3.36m (10' 6" x 11' 0") Useful storage area.

# First Floor

# Staircase and Landing

Staircase and landing with spindle balustrade and carpet.

#### Bedroom 1

3.20m x 4.30m (10' 6" x 14' 1") Double bedroom, stripped floorboards, radiator.

#### Bedroom 2

2.81m x 3.01m (9' 3" x 9' 11") Further double bedroom with radiator.

#### **Bathroom**

2.78m x 1.17m (9' 1" x 3' 10") Three piece white suite incorporating panelled bath with chrome mixer tap and mains powered shower, pedestal hand basin, low level w.c., chrome towel radiator. Attractive 'brick' style wall tiles, grey tiled floor.

# Second Floor

### Bedroom 3

6.65m x 3.95m (21' 10" x 12'11") Staircase continues to large overall attic room with two radiators. Ideal for further bedroom or living space.

# Yard

To the rear of the property is an enclosed, flagged patio area and some shrubs.

The Floor Plan is for illustrative purposes only. While we do not doubt the floor plans accuracy, we make no guarantee, warranty or representation as to the accuracy and completeness of the floor plan. You or your advisors should conduct acareful, independent investigation of the property to determine to your satisfaction as to the suitability of the property for your space requirements.