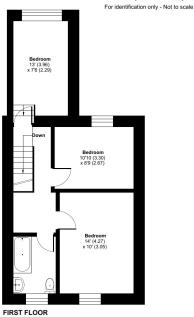

## Wells Road, Chilcompton, Radstock, BA3

Approximate Area = 972 sq ft / 90.3 sq m (excludes carport) Garage = 203 sq ft / 18.8 sq m Total = 1175 sq ft / 109.1 sq m

Floor plan produced in accordance with RICS Property Measurement Standards incorporating International Property Measurement Standards (IPMS2 Residential). @nkthecom 2024. Produced for Cooper and Tanner. REF: 1168676