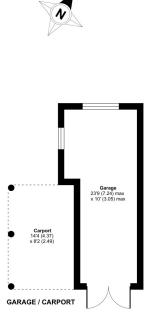

## Wells Road, Chilcompton, Radstock, BA3

Approximate Area = 972 sq ft / 90.3 sq m (excludes carport) Garage = 203 sq ft / 18.8 sq m Total = 1175 sq ft / 109.1 sq m

Floor plan produced in accordance with RICS Property Measurement Standards incorporating International Property Measurement Standards (IPMS2 Residential). @nkthecom 2024. Produced for Cooper and Tanner. REF: 1168676