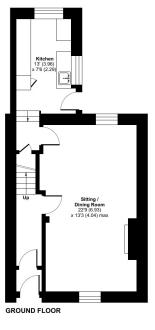

## Wells Road, Chilcompton, Radstock, BA3

Approximate Area = 972 sq ft / 90.3 sq m (excludes carport) Garage = 203 sq ft / 18.8 sq m Total = 1175 sq ft / 109.1 sq m

Floor plan produced in accordance with RICS Property Measurement Standards incorporating International Property Measurement Standards (IPMS2 Residential). @nkthecom 2024. Produced for Cooper and Tanner. REF: 1168676