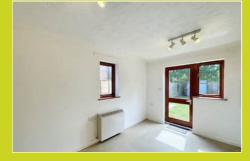

#### Bedroom two

3.08m x 3.05m (max) (10' 1" x 10' 0")

Double glazed window to rear overlooking the garden, electric storage heater.