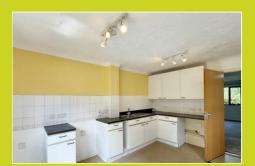

#### Kitchen/dining room

4.13m x 3.08m (13' 7" x 10' 1")

Dual aspect room with double glazed windows to side and rear, as well as a door to the rear giving access to the rear garden. The kitchen comprises a range of matching base and eye level units with worktop over, sink, space for a freestanding cooker and fridge/freezer as well as space and plumbing for a washing machine.