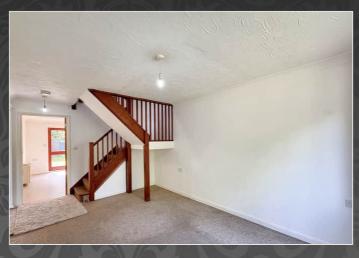

#### **Entrance hall**

2.00m x 1.23m (6' 7" x 4' 0") Opening to:

#### Sitting room

4.63m x 3.08m (15' 2" x 10' 1")

Double glazed window to front, stairs to first floor, electric storage heater and door to: