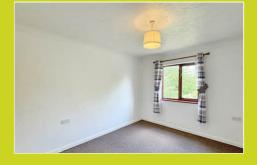

#### Bedroom two

3.08m x 3.05m (max) (10' 1" x 10' 0")

Double glazed window to rear overlooking the garden, electric storage heater.