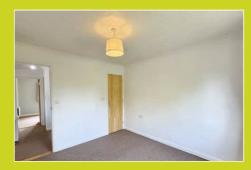

#### First floor landing

Double glazed window to side, doors to both bedrooms and the bathroom.