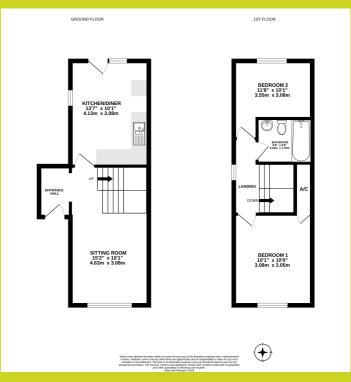

#### **Entrance hall**

2.00m x 1.23m (6' 7" x 4' 0") Opening to:

#### Sitting room

4.63m x 3.08m (15' 2" x 10' 1")

Double glazed window to front, stairs to first floor, electric storage heater and door to:

#### Kitchen/dining room

4.13m x 3.08m (13' 7" x 10' 1")

Dual aspect room with double glazed windows to side and rear, as well as a door to the rear giving access to the rear garden. The kitchen comprises a range of matching base and eye level units with worktop over, sink, space for a freestanding cooker and fridge/freezer as well as space and plumbing for a washing machine.

#### First floor landing

Double glazed window to side, doors to both bedrooms and the bathroom.

#### Bedroom one

3.55m x 3.08m (11' 8" x 10' 1")

Double glazed window to front, storage cupboard housing the hot water tank.

#### Bedroom two

3.08m x 3.05m (max) (10' 1" x 10' 0")

Double glazed window to rear overlooking the garden, electric storage heater.

#### Family bathroom

2.04m x 1.75m (6' 8" x 5' 9")

Comprising bath with electric shower over (not tested), hand wash basin and WC.

The above floor plans are not to scale and are shown for indication purposes only.