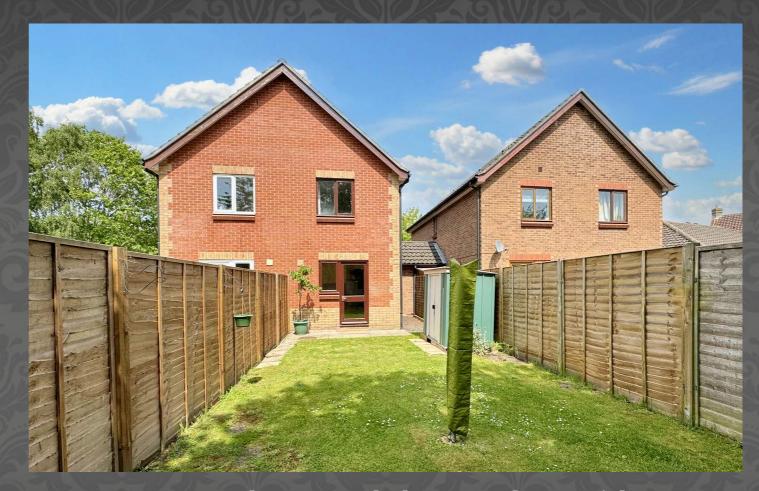

#### Outside

The front of the property has been laid to lawn with a path leading to the front door.

There is a patio area to the immediate rear of the property with the remainder being predominately laid to lawn, enclosed by fencing. There is a garden shed & a metal storage unit which we understand are to remain.