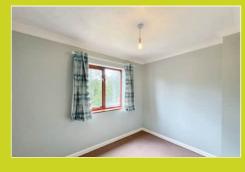

#### Bedroom one

3.55m x 3.08m (11' 8" x 10' 1")

Double glazed window to front, storage cupboard housing the hot water tank.