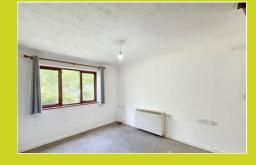

#### Bedroom one

3.55m x 3.08m (11' 8" x 10' 1")

Double glazed window to front, storage cupboard housing the hot water tank.