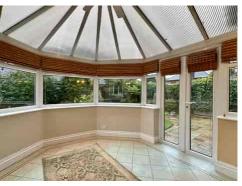

As you step into this inviting home, you'll be welcomed by a large ENTRANCE HALL, setting the stage for the flexible and spacious accommodation that awaits you. The GROUND FLOOR boasts THREE RECEPTION ROOMS, a well-appointed BREAKFAST KITCHEN, and an inviting adjoining CONSERVATORY. Additionally, you'll find a UTILITY ROOM, a separate BOOT ROOM, and a convenient cloakroom with a WC. What sets this home apart is its integrated Sonos music system, granting you the ability to enjoy your favourite tunes throughout these beautifully designed living spaces.