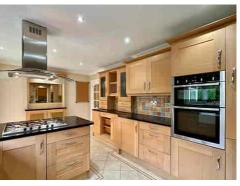

As you step into this inviting home, you'll be welcomed by a large ENTRANCE HALL, setting the stage for the flexible and spacious accommodation that awaits you. The GROUND FLOOR boasts THREE RECEPTION ROOMS, a well-appointed BREAKFAST KITCHEN, and an inviting adjoining CONSERVATORY. Additionally, you'll find a UTILITY ROOM, a separate BOOT ROOM, and a convenient cloakroom with a WC. What sets this home apart is its integrated Sonos music system, granting you the ability to enjoy your favourite tunes throughout these beautifully designed living spaces.