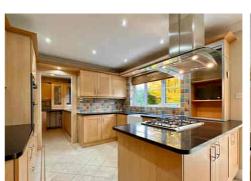

As you step into this inviting home, you'll be welcomed by a large ENTRANCE HALL, setting the stage for the flexible and spacious accommodation that awaits you. The GROUND FLOOR boasts THREE RECEPTION ROOMS, a well-appointed BREAKFAST KITCHEN, and an inviting adjoining CONSERVATORY. Additionally, you'll find a UTILITY ROOM, a separate BOOT ROOM, and a convenient cloakroom with a WC. What sets this home apart is its integrated Sonos music system, granting you the ability to enjoy your favourite tunes throughout these beautifully designed living spaces.