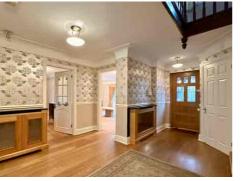

As you step into this inviting home, you'll be welcomed by a large ENTRANCE HALL, setting the stage for the flexible and spacious accommodation that awaits you. The GROUND FLOOR boasts THREE RECEPTION ROOMS, a well-appointed BREAKFAST KITCHEN, and an inviting adjoining CONSERVATORY. Additionally, you'll find a UTILITY ROOM, a separate BOOT ROOM, and a convenient cloakroom with a WC. What sets this home apart is its integrated Sonos music system, granting you the ability to enjoy your favourite tunes throughout these beautifully designed living spaces.