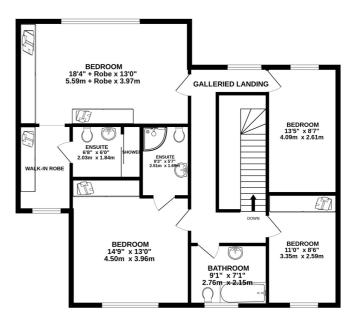

Moving UPSTAIRS, an attractive GALLERIED LANDING leads you to four generously sized double BEDROOMS, ensuring that everyone in the family has their own space and a family BATHROOM. TWO of these BEDROOMS offer the luxury of EN-SUITE facilities, and the main bedroom features a DRESSING AREA, adding to the overall convenience and comfort of the property.

GROUND FLOOR 1ST FLOOR

Whilst every attempt has been made to ensure the accuracy of the floorplan contained here, measurements of doors, windows, rooms and any other items are approximate and no responsibility is taken for any eror, omission or mis-statement. This plan is for illustrative purposes only and should be used as such by any prospective purchaser. The services, systems and appliances shown have not been tested and no guarantee as to their operability or efficiency can be given.