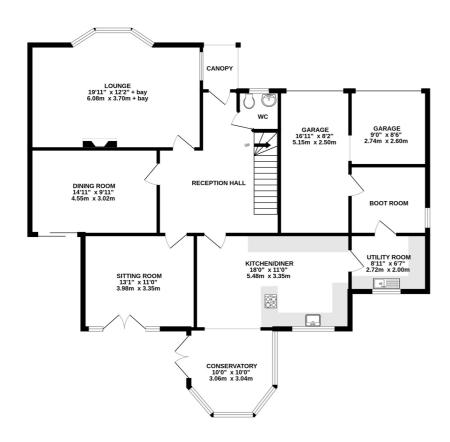

As you step into this inviting home, you'll be welcomed by a large ENTRANCE HALL, setting the stage for the flexible and spacious accommodation that awaits you. The GROUND FLOOR boasts THREE RECEPTION ROOMS, a well-appointed BREAKFAST KITCHEN, and an inviting adjoining CONSERVATORY. Additionally, you'll find a UTILITY ROOM, a separate BOOT ROOM, and a convenient cloakroom with a WC. What sets this home apart is its integrated Sonos music system, granting you the ability to enjoy your favourite tunes throughout these beautifully designed living spaces.

GROUND FLOOR 1ST FLOOR

Whilst every attempt has been made to ensure the accuracy of the floorplan contained here, measurements of doors, windows, rooms and any other items are approximate and no responsibility is taken for any eror, omission or mis-statement. This plan is for illustrative purposes only and should be used as such by any prospective purchaser. The services, systems and appliances shown have not been tested and no guarantee as to their operability or efficiency can be given.