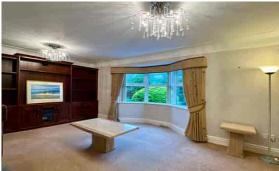

As you step into this inviting home, you'll be welcomed by a large ENTRANCE HALL, setting the stage for the flexible and spacious accommodation that awaits you. The GROUND FLOOR boasts THREE RECEPTION ROOMS, a well-appointed BREAKFAST KITCHEN, and an inviting adjoining CONSERVATORY. Additionally, you'll find a UTILITY ROOM, a separate BOOT ROOM, and a convenient cloakroom with a WC. What sets this home apart is its integrated Sonos music system, granting you the ability to enjoy your favourite tunes throughout these beautifully designed living spaces.