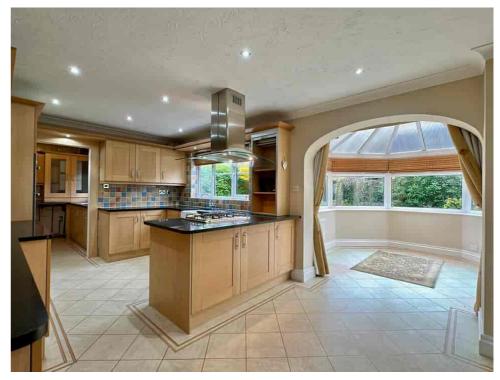

As you step into this inviting home, you'll be welcomed by a large ENTRANCE HALL, setting the stage for the flexible and spacious accommodation that awaits you. The GROUND FLOOR boasts THREE RECEPTION ROOMS, a well-appointed BREAKFAST KITCHEN, and an inviting adjoining CONSERVATORY. Additionally, you'll find a UTILITY ROOM, a separate BOOT ROOM, and a convenient cloakroom with a WC. What sets this home apart is its integrated Sonos music system, granting you the ability to enjoy your favourite tunes throughout these beautifully designed living spaces.