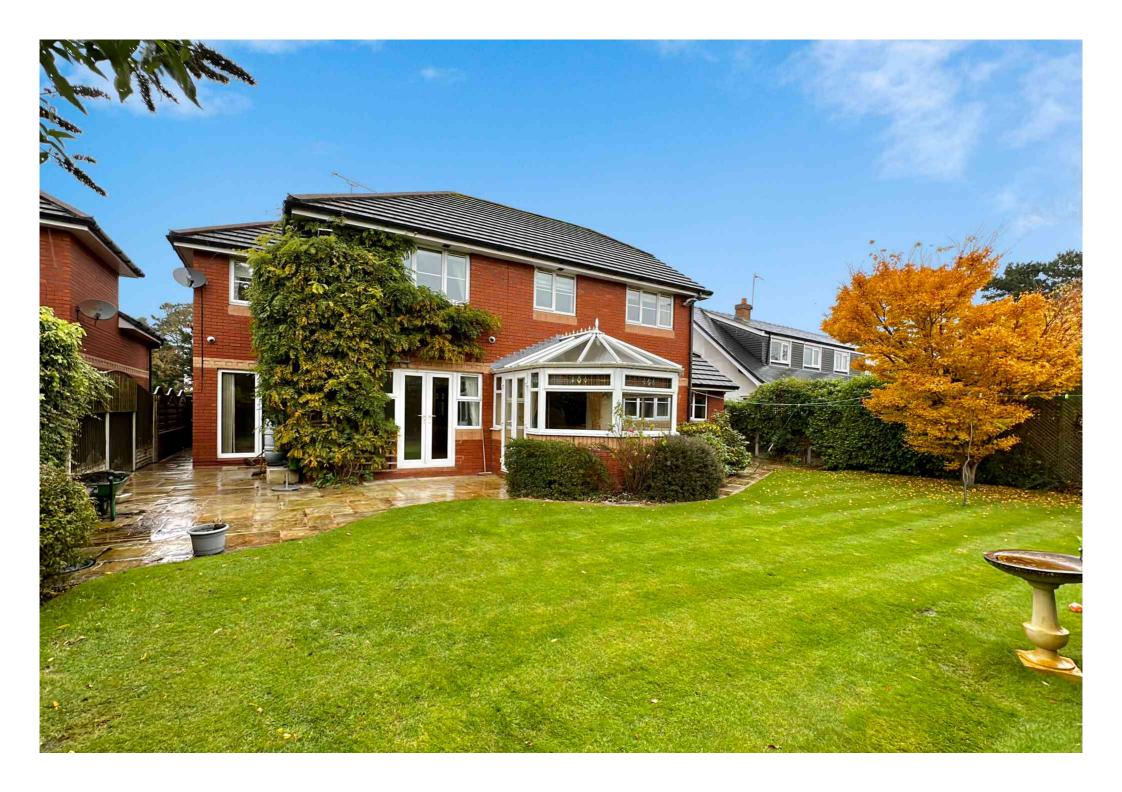

A SOUTH-FACING REAR GARDEN, which features a lush grassed lawn, and it's thoughtfully bordered by mature shrubs and trees, providing a tranquil and PRIVATE landscape. A paved patio area, accessible from both the rear sitting room and conservatory, sets the scene for outdoor entertaining and dining. For your peace of mind, the property is equipped with a comprehensive CCTV security system, including five external cameras, internet connectivity, and a dedicated app.

To the front of the property, a block-paved DRIVEWAY offers ample parking space for several vehicles, and an integral DOUBLE GARAGE provides practical storage solutions.

Don't delay, call today, and arrange a viewing for this wonderful property – 01704 516 626. Follow us on Facebook and Instagram.