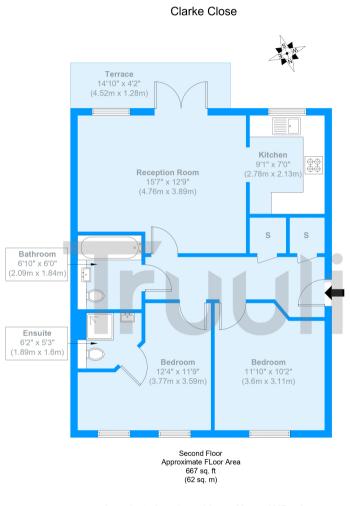

The Floor plan is not to scale and measurements and areas shown are approximate and therefore should be used for illustrative purposes only. The plan has been prepared in accordance with the RICS code of Measuring Practice and whilst we have confidence in the information produced it must not be relied on. Maximum lengths and widths are represented on the floor plan. If there is any aspect of particular importance, you should earry out or commission your own inspection of the property. Copyright @ BleuPlan