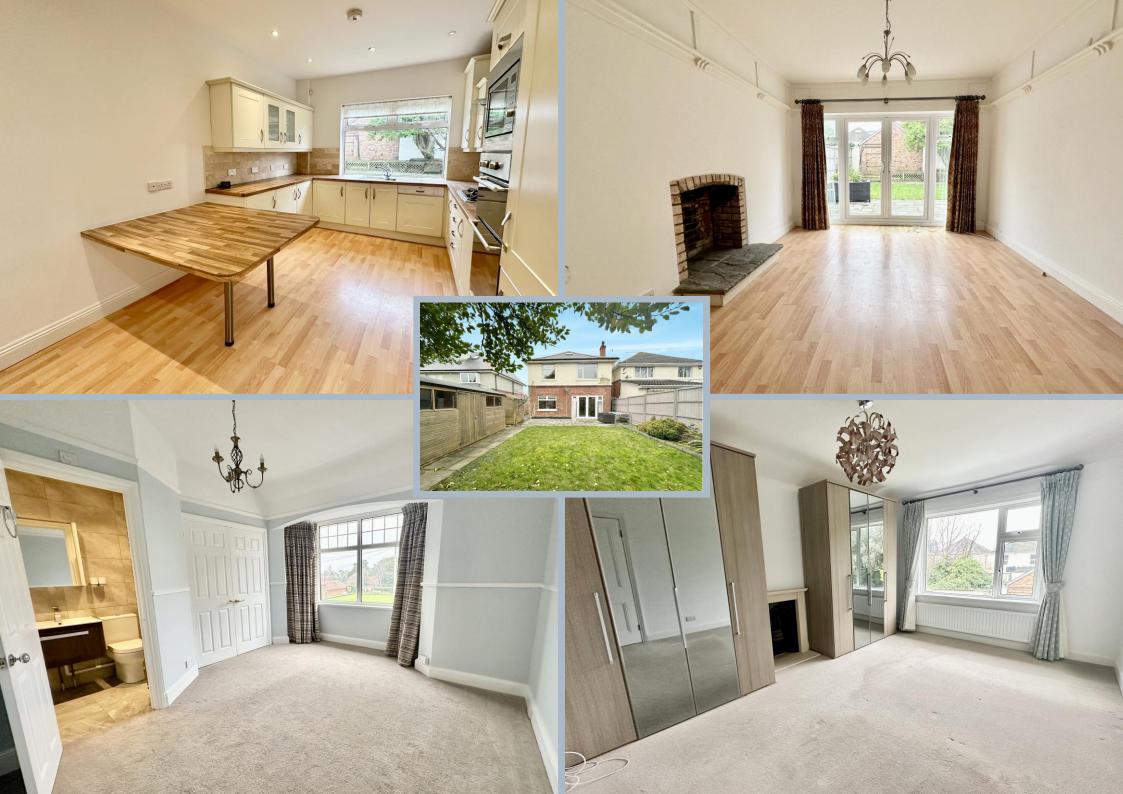

An impressive four bedroom, two bath/shower room detached character house located in a sought after residential location within easy reach of Bournemouth Town Centre and main transport. The property has been superbly maintained and updated by the current owner whilst featuring two large reception rooms, private sunny aspect rear garden and ample off road parking.

The property is offered for sale with no forward chain.

On entering the property a welcoming entrance hall, with stairs leading to the first floor landing, leads into a spacious reception room overlooking the front aspect. A further reception room overlooks and provides access to the rear garden. A spacious, separate kitchen offers a comprehensive range of floor and wall mounted units finished with a matching work surface, breakfast bar seating area and range of integrated kitchen appliances. The ground floor accommodation is complete with a WC.

Situated on the first floor are the property's four bedrooms, all of which are generous in size. The master bedroom benefits from a range of fitted wardrobes and is served by a modern fitted en suite shower room. Completing the accommodation is a modern family bathroom comprising a WC, wash hand basin, bath and separate shower enclosure.

Externally the property features a private, sunny aspect rear garden being mainly laid to lawn with a patio seating area adjoining the rear of the property. To the front a tarmacadam driveway offers ample off road parking.