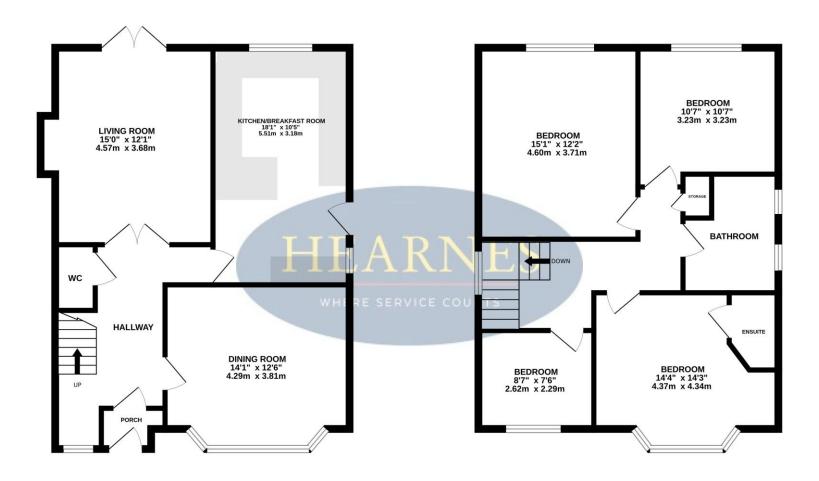

The property is offered for sale with no forward chain.

On entering the property a welcoming entrance hall, with stairs leading to the first floor landing, leads into a spacious reception room overlooking the front aspect. A further reception room overlooks and provides access to the rear garden. A spacious, separate kitchen offers a comprehensive range of floor and wall mounted units finished with a matching work surface, breakfast bar seating area and range of integrated kitchen appliances. The ground floor accommodation is complete with a WC.

Situated on the first floor are the property's four bedrooms, all of which are generous in size. The master bedroom benefits from a range of fitted wardrobes and is served by a modern fitted en suite shower room. Completing the accommodation is a modern family bathroom comprising a WC, wash hand basin, bath and separate shower enclosure.

## TOTAL FLOOR AREA: 1458 sq.ft. (135.5 sq.m.) approx.

Whilst every attempt has been made to ensure the accuracy of the floorplan contained here, measurements of doors, windows, rooms and any other items are approximate and no responsibility is taken for any error, omission or mis-statement. This plan is for illustrative purposes only and should be used as such by any prospective purchaser. The services, systems and appliances shown have not been tested and no guarantee as to their operability or efficiency can be given.