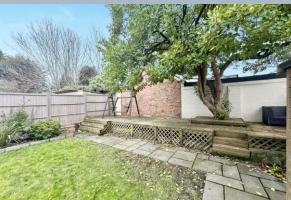

Externally the property features a private, sunny aspect rear garden being mainly laid to lawn with a patio seating area adjoining the rear of the property. To the front a tarmacadam driveway offers ample off road parking.