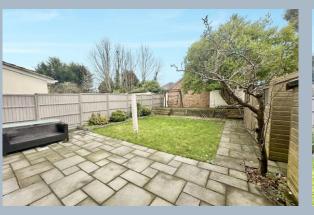

Externally the property features a private, sunny aspect rear garden being mainly laid to lawn with a patio seating area adjoining the rear of the property. To the front a tarmacadam driveway offers ample off road parking.