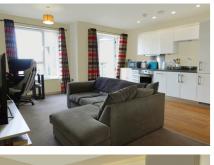

## Description

This second-floor super studio apartment boasts stunning views of the River Medway, offering residents a tranquil and picturesque setting. Alongside its prime location near the A2 motorway and amenities such as Asda supermarket, Tesco Express, and Greenwich University (Medway Campus), this property includes access to a range of communal facilities. In addition to the allocated parking space and bicycle lock-up, residents can enjoy complimentary access to the gym. Whether it's a quick morning workout or an evening session, the gym provides a convenient and cost-effective way to stay fit and healthy without leaving the comfort of your home. Furthermore, the apartment complex features two communal lounge areas, serving as a social hub for residents to relax and connect. Equipped with complimentary Wi-Fi, this space offers a comfortable environment for unwinding or catching up on work while enjoying the company of neighbours. Upon entering the apartment, you are greeted by a welcoming hallway. To the right, a modern shower room provides convenience and functionality. Adjacent to the shower room is a utility area with room for a washing machine offering practical solutions for everyday living. The open-plan living area offers contemporary living and seamlessly integrates a well-appointed kitchen, complete with modern appliances. The balcony off the kitchen area provides a refreshing retreat, perfect for enjoying the scenery during warm summers. Adjacent to the living area, a sliding door leads to the bedroom area, creating a private oasis for relaxation. The bedroom features generous built-in wardrobes, offering plenty of storage space while maximizing the room's functionality. Don't miss the opportunity to experience the best of both urban convenience and riverside serenity, along with access to fantastic communal facilities.