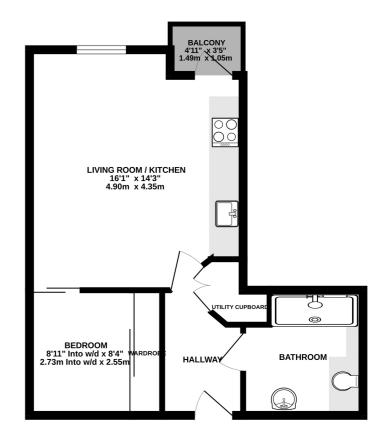

#### GROUND FLOOR 407 sq.ft. (37.8 sq.m.) approx.

#### TOTAL FLOOR AREA: 407 sq.ft. (37.8 sq.m.) approx

What every attempt has been made to ensure the accuracy of the floorplan contained here, measurement of doors, windows, rooms and any other items are approximate and no responsibility is taken for any error omission or mis-statement. The plan is for itsurative purposes only and should be used as south by any prospective purchaser. The services, or south of the property of the