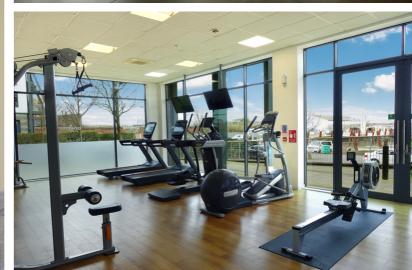

## Description

This second-floor super studio apartment boasts stunning views of the River Medway, offering residents a tranquil and picturesque setting. Alongside its prime location near the A2 motorway and amenities such as Asda supermarket, Tesco Express, and Greenwich University (Medway Campus), this property includes access to a range of communal facilities. In addition to the allocated parking space and bicycle lock-up, residents can enjoy complimentary access to the gym. Whether it's a quick morning workout or an evening session, the gym provides a convenient and cost-effective way to stay fit and healthy without leaving the comfort of your home. Furthermore, the apartment complex features two communal lounge areas, serving as a social hub for residents to relax and connect. Equipped with complimentary Wi-Fi, this space offers a comfortable environment for unwinding or catching up on work while enjoying the company of neighbours. Upon entering the apartment, you are greeted by a welcoming hallway. To the right, a modern shower room provides convenience and functionality. Adjacent to the shower room is a utility area with room for a washing machine offering practical solutions for everyday living. The open-plan living area offers contemporary living and seamlessly integrates a well-appointed kitchen, complete with modern appliances. The balcony off the kitchen area provides a refreshing retreat, perfect for enjoying the scenery during warm summers. Adjacent to the living area, a sliding door leads to the bedroom area, creating a private oasis for relaxation. The bedroom features generous built-in wardrobes, offering plenty of storage space while maximizing the room's functionality. Don't miss the opportunity to experience the best of both urban convenience and riverside serenity, along with access to fantastic communal facilities.