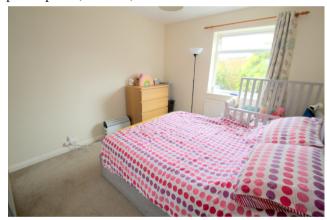

#### Bedroom 1

Rear aspect UPVC double glazed window, light and power points, radiator, built-in wardrobes.