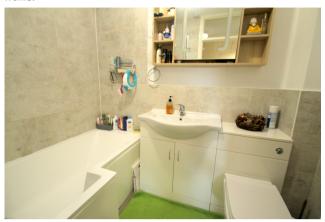

# **Bathroom**

Panel enclosed shower bath, wash hand basin inset to cabinet, low level W.C, light and extractor, partly tiled walls.