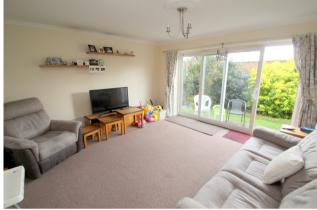

# Lounge

Rear aspect UPVC double glazed doors to paved patio area, light and power points, radiator.