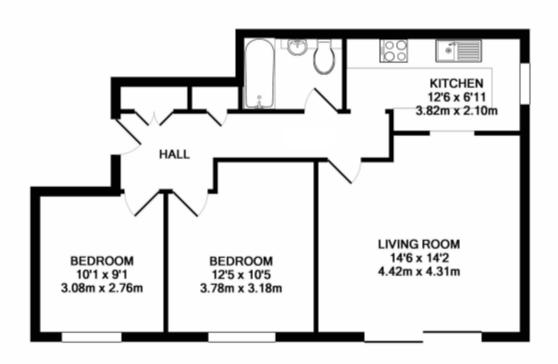

# **Communal Entrance**

With security entry door leading to Communal Hallway with hardwood door to:

# **Entrance Hall**

Light and power points, radiator, built-in storage cupboard housing fuseboard, built-in storage cupboard with shelving. Doors to:

# Lounge

Rear aspect UPVC double glazed doors to paved patio area, light and power points, radiator.

# Kitchen

Side aspect UPVC double glazed window, range of modern fitted units at eye and base level, roll edged worktops, built-in oven and hob with extractor over, sink drainer unit, space for washing machine & fridge/freezer, wall mounted boiler.

#### Bedroom 1

Rear aspect UPVC double glazed window, light and power points, radiator, built-in wardrobes.

### **Bedroom 2**

Rear aspect UPVC double glazed window, light and power points, radiator.

# **Bathroom**

Panel enclosed shower bath, wash hand basin inset to cabinet, low level W.C, light and extractor, partly tiled walls.