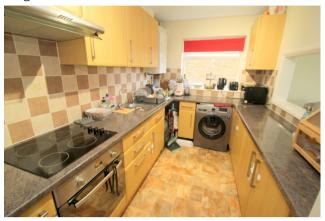

# Kitchen

Side aspect UPVC double glazed window, range of modern fitted units at eye and base level, roll edged worktops, built-in oven and hob with extractor over, sink drainer unit, space for washing machine & fridge/freezer, wall mounted boiler.