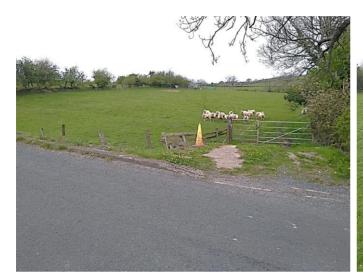

#### Viewing: By appointment through Richard Turner & Son Bentham Office.

Comprising 3.70 acres or thereabouts of excellent meadow/pastureland principally divided into 4 paddocks with a purpose brick built stable and hay barn under a corrugated steel profile roof (built in 1986 under Craven District Council Permitted Development Order) and also affording a cultivated vegetable garden area in a fabulous tranquil setting with beautiful long distance rural views. The land enjoys good main road access alongside the A687 Burton-in-Lonsdale to Ingleton road conveniently just ½ mile east of Burton-in-Lonsdale village and has the benefit of both a private well and natural water supply.