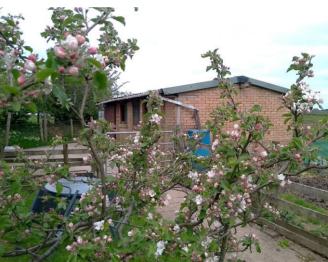

#### Viewing: By appointment through Richard Turner & Son Bentham Office.

Comprising 3.70 acres or thereabouts of excellent meadow/pastureland principally divided into 4 paddocks with a purpose brick built stable and hay barn under a corrugated steel profile roof (built in 1986 under Craven District Council Permitted Development Order) and also affording a cultivated vegetable garden area in a fabulous tranquil setting with beautiful long distance rural views. The land enjoys good main road access alongside the A687 Burton-in-Lonsdale to Ingleton road conveniently just ½ mile east of Burton-in-Lonsdale village and has the benefit of both a private well and natural water supply.