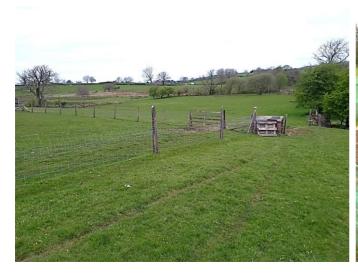

#### Viewing: By appointment through Richard Turner & Son Bentham Office.

Comprising 3.70 acres or thereabouts of excellent meadow/pastureland principally divided into 4 paddocks with a purpose brick built stable and hay barn under a corrugated steel profile roof (built in 1986 under Craven District Council Permitted Development Order) and also affording a cultivated vegetable garden area in a fabulous tranquil setting with beautiful long distance rural views. The land enjoys good main road access alongside the A687 Burton-in-Lonsdale to Ingleton road conveniently just ½ mile east of Burton-in-Lonsdale village and has the benefit of both a private well and natural water supply.