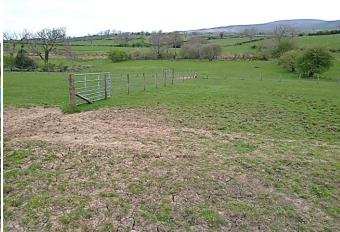

#### Viewing: By appointment through Richard Turner & Son Bentham Office.

Comprising 3.70 acres or thereabouts of excellent meadow/pastureland principally divided into 4 paddocks with a purpose brick built stable and hay barn under a corrugated steel profile roof (built in 1986 under Craven District Council Permitted Development Order) and also affording a cultivated vegetable garden area in a fabulous tranquil setting with beautiful long distance rural views. The land enjoys good main road access alongside the A687 Burton-in-Lonsdale to Ingleton road conveniently just ½ mile east of Burton-in-Lonsdale village and has the benefit of both a private well and natural water supply.