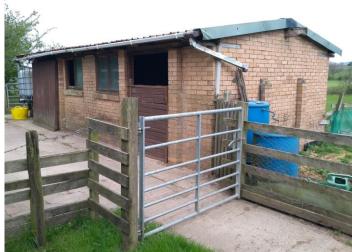

#### Viewing: By appointment through Richard Turner & Son Bentham Office.

Comprising 3.70 acres or thereabouts of excellent meadow/pastureland principally divided into 4 paddocks with a purpose brick built stable and hay barn under a corrugated steel profile roof (built in 1986 under Craven District Council Permitted Development Order) and also affording a cultivated vegetable garden area in a fabulous tranquil setting with beautiful long distance rural views. The land enjoys good main road access alongside the A687 Burton-in-Lonsdale to Ingleton road conveniently just ½ mile east of Burton-in-Lonsdale village and has the benefit of both a private well and natural water supply.