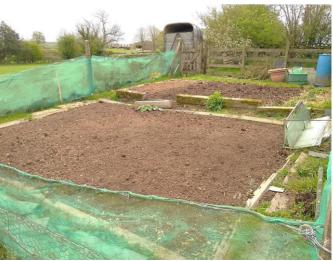

#### Viewing: By appointment through Richard Turner & Son Bentham Office.

Comprising 3.70 acres or thereabouts of excellent meadow/pastureland principally divided into 4 paddocks with a purpose brick built stable and hay barn under a corrugated steel profile roof (built in 1986 under Craven District Council Permitted Development Order) and also affording a cultivated vegetable garden area in a fabulous tranquil setting with beautiful long distance rural views. The land enjoys good main road access alongside the A687 Burton-in-Lonsdale to Ingleton road conveniently just ½ mile east of Burton-in-Lonsdale village and has the benefit of both a private well and natural water supply.