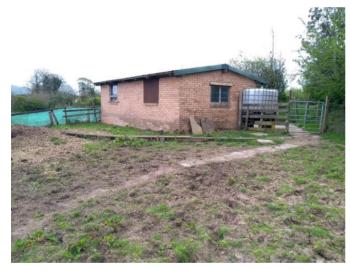

#### Viewing: By appointment through Richard Turner & Son Bentham Office.

Comprising 3.70 acres or thereabouts of excellent meadow/pastureland principally divided into 4 paddocks with a purpose brick built stable and hay barn under a corrugated steel profile roof (built in 1986 under Craven District Council Permitted Development Order) and also affording a cultivated vegetable garden area in a fabulous tranquil setting with beautiful long distance rural views. The land enjoys good main road access alongside the A687 Burton-in-Lonsdale to Ingleton road conveniently just ½ mile east of Burton-in-Lonsdale village and has the benefit of both a private well and natural water supply.