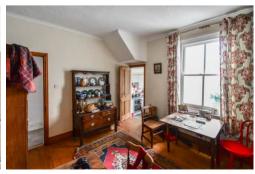

## Sitting Room/Dining Room

4.219m x 3.586m (13' 10" x 11' 9")

With stripped pine floor boards, wooden fire surround with tiled hearth, shelf space to recess, moulded coving, sash window looking onto rear garden and small steps to:-