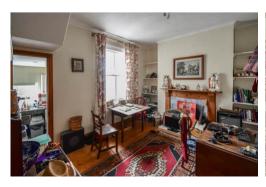

#### Lounge

4.232m x 4.301m (13' 11" x 14' 1")

With original feature fire place and matching hearth, moulded coving and sash window to front aspect.

## Sitting Room/Dining Room

4.219m x 3.586m (13' 10" x 11' 9")

With stripped pine floor boards, wooden fire surround with tiled hearth, shelf space to recess, moulded coving, sash window looking onto rear garden and small steps to:-