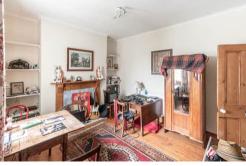

#### Lounge

4.232m x 4.301m (13' 11" x 14' 1")

With original feature fire place and matching hearth, moulded coving and sash window to front aspect.

## Sitting Room/Dining Room

4.219m x 3.586m (13' 10" x 11' 9")

With stripped pine floor boards, wooden fire surround with tiled hearth, shelf space to recess, moulded coving, sash window looking onto rear garden and small steps to:-