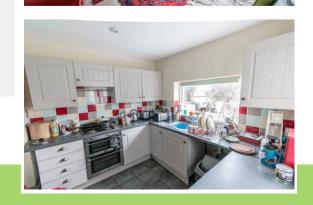

### Kitchen

2.849m x 2.716m (9' 4" x 8' 11")

A fully fitted modern kitchen with a range of matching base and wall units, shaker style in white with colour coordinated roll top work surface space and preparation area incorporating single drainer sink unt with hot and cold mixer taps over, built in electric fan assited electric oven, 4 ring gas hob and extractor canopy over, part tiled walls, walk in understairs pantry, ceramic tile flooring, plumbing for automatic washing machine, double glazed window looking onto rear garden and wooden giving access to the rear garden.