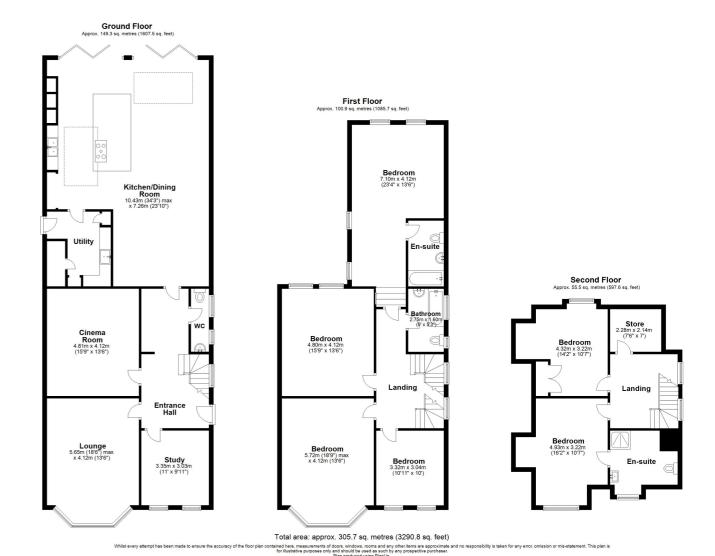

# £850,000 FREEHOLD

FOR SALE WITH BURNAP + ABEL... Burnap + Abel are delighted to offer this stunning six bedroom detached period home, situated within a couple of minutes walk from Folkestone West Train Station. This vast family home offers nearly 3,300 sq ft of living space spread over three floors. Along with many original features, the accommodation comprises lounge, cinema room, home office/study, extended kitchen/dining room with dual sets of bi-folding doors, cloakroom, six double bedrooms, family bathroom and two en-suites. Additional benefits include off road parking for multiple vehicles, a detached garage and a large westerly facing rear garden. For your chance to view call sole agent Burnap + Abel now on 01303 258590.

## **Entrance Hall**

#### Lounge

18' 6" x 13' 6" (5.64m x 4.11m)

#### Cinema Room

15' 9" x 13' 6" (4.80m x 4.11m)

# Study/Home Office

11' 0" x 9' 11" (3.35m x 3.02m)

# Kitchen/Dining Room

34' 3" x 23' 10" (10.44m x 7.26m)

## **Bedroom One**

23' 4" x 13' 6" (7.11m x 4.11m)

#### **Bedroom Two**

15' 9" x 13' 6" (4.80m x 4.11m)

## **Bedroom Three**

18' 9" x 13' 6" (5.71m x 4.11m)

## **Bedroom Four**

10' 11" x 10' 0" (3.33m x 3.05m)

#### **Bedroom Five**

16' 2" x 10' 7" (4.93m x 3.23m)

#### **Bedroom Six**

14' 2" x 10' 7" (4.32m x 3.23m)

## **Store Room**

7' 6" x 7' 0" (2.29m x 2.13m)