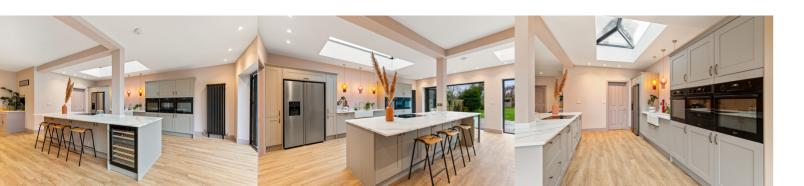

6" (5.64m x 4.11m)

#### Cinema Room

15' 9" x 13' 6" (4.80m x 4.11m)

# Study/Home Office

11' 0" x 9' 11" (3.35m x 3.02m)

## Cloakroom

# Kitchen/Dining Room

34' 3" x 23' 10" (10.44m x 7.26m)

## **Utility Room**

## First Floor Landing

## **Bedroom One**

23' 4" x 13' 6" (7.11m x 4.11m)

## **En-Suite**

#### **Bedroom Two**

15' 9" x 13' 6" (4.80m x 4.11m)

## **Bedroom Three**

18' 9" x 13' 6" (5.71m x 4.11m)

## **Bedroom Four**

10' 11" x 10' 0" (3.33m x 3.05m)

#### **Bathroom**

9' 0" x 5' 3" (2.74m x 1.60m)

## **Second Floor Landing**

#### **Bedroom Five**

16' 2" x 10' 7" (4.93m x 3.23m)

## **En-Suite**

#### **Bedroom Six**

14' 2" x 10' 7" (4.32m x 3.23m)

## **Store Room**

7' 6" x 7' 0" (2.29m x 2.13m)

# **Off Road Parking**

## Rear Garden

# **Detached Garage**