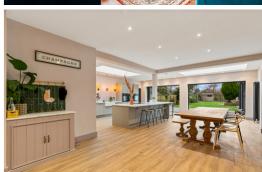

o.uk



# 15 Cherry Garden Avenue

Folkestone CT19 5LD

# £850,000 FREEHOLD

FOR SALE WITH BURNAP + ABEL... Burnap + Abel are delighted to offer this stunning six bedroom detached period home, situated within a couple of minutes walk from Folkestone West Train Station. This vast family home offers nearly 3,300 sq ft of living space spread over three floors. Along with many original features, the accommodation comprises lounge, cinema room, home office/study, extended kitchen/dining room with dual sets of bi-folding doors, cloakroom, six double bedrooms, family bathroom and two en-suites. Additional benefits include off road parking for multiple vehicles, a detached garage and a large westerly facing rear garden. For your chance to view call sole agent Burnap + Abel now on 01303 258590.





## **Entrance Hall**

#### Lounge

18' 6" x 13' 6" (5.64m x 4.11m)

#### Cinema Room

15' 9" x 13' 6" (4.80m x 4.11m)

# Study/Home Office

11' 0" x 9' 11" (3.35m x 3.02m)

## Cloakroom

# Kitchen/Dining Room

34' 3" x 23' 10" (10.44m x 7.26m)

## **Utility Room**

## First Floor Landing

## **Bedroom One**

23' 4" x 13' 6" (7.11m x 4.11m)

## **En-Suite**

#### **Bedroom Two**

15' 9" x 13' 6" (4.80m x 4.11m)

## **Bedroom Three**

18' 9" x 13' 6" (5.71m x 4.11m)

## **Bedroom Four**

10' 11" x 10' 0" (3.33m x 3.05m)

#### **Bathroom**

9' 0" x 5' 3" (2.74m x 1.60m)

## **Second Floor Landing**

#### **Bedroom Five**

16' 2" x 10' 7" (4.93m x 3.23m)

## **En-Suite**

#### **Bedroom Six**

14' 2" x 10' 7" (4.32m x 3.23m)

## **Store Room**

7' 6" x 7' 0" (2.29m x 2.13m)

# **Off Road Par