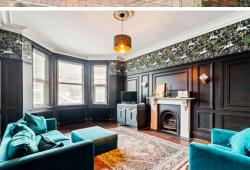

.co.uk



# 15 Cherry Garden Avenue

Folkestone CT19 5LD

# £850,000 FREEHOLD

FOR SALE WITH BURNAP + ABEL... Burnap + Abel are delighted to offer this stunning six bedroom detached period home, situated within a couple of minutes walk from Folkestone West Train Station. This vast family home offers nearly 3,300 sq ft of living space spread over three floors. Along with many original features, the accommodation comprises lounge, cinema room, home office/study, extended kitchen/dining room with dual sets of bi-folding doors, cloakroom, six double bedrooms, family bathroom and two en-suites. Additional benefits include off road parking for multiple vehicles, a detached garage and a large westerly facing rear garden. For your chance to view call sole agent Burnap + Abel now on 01303 258590.





## **Entrance Hall**

#### Lounge

18' 6" x 13' 6" (5.64m x 4.11m)

#### Cinema Room

15' 9" x 13' 6" (4.80m x 4.11m)

# Study/Home Office

11' 0" x 9' 11" (3.35m x 3.02m)

## Cloakroom

# Kitchen/Dining Room

34' 3" x 23' 10" (10.44m x 7.26m)

## **Utility Room**

## First Floor Landing

## **Bedroom One**

23' 4" x 13' 6" (7.11m x 4.11m)

## **En-Suite**

#### **Bedroom Two**

15' 9" x 13' 6" (4.80m x 4.11m)

## **Bedroom Three**

18' 9" x 13' 6" (5.71m x 4.11m)

## **Bedroom Four**

10' 11" x 10' 0" (3.33m x 3.05m)

#### **Bathroom**

9' 0" x 5' 3" (2.74m x 1.60m)

## **Second Floor Landing**

#### **Bedroom Five**

16' 2" x 10' 7" (4.93m x 3.23m)

## **En-Suite**

#### **Bedroom Six**

14' 2" x 10' 7" (4.32m x 3.23m)

## **Store Room**

7' 6" x 7' 0" (2.29m x 2.13m)

# **Off Road P