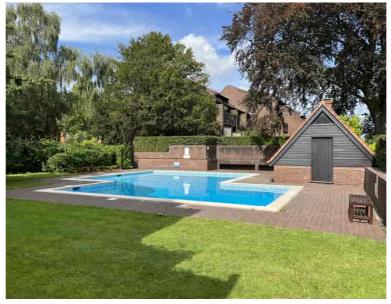

The development is superbly maintained and features amazing well kept gardens directly over looking the river Thames. Moorings for boats are available at very reasonable prices for the residents only. There is also access to the gated outdoor heated swimming pool which is residents only. The communal gardens that surround the development have ornamental ponds and mature borders as well as residents and visitors parking bays.