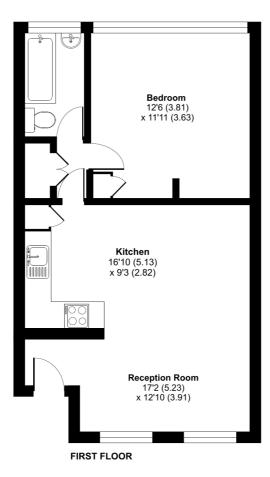

## Strawberry Vale, Twickenham, TW1

Approximate Area = 498 sq ft / 46.2 sq m

For identification only - Not to scale

Floor plan produced in accordance with RICS Property Measurement Standards incorporating International Property Measurement Standards (IPMS2 Residential). ©nkchecom 2023. Produced for Cow & Co Properties Ltd. REF: 1032042