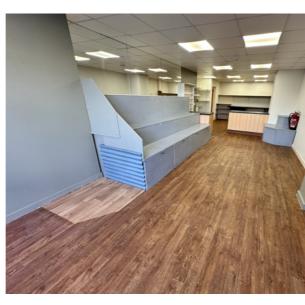

#### Accommodation:

Shop - 39.1m x 11.10m (128' 3" x 36' 5")

Glazed entrance door, display window, fitted counters, work tops and shelving. Belfort sink (cold water only), tiled splash back, concealed lightning.