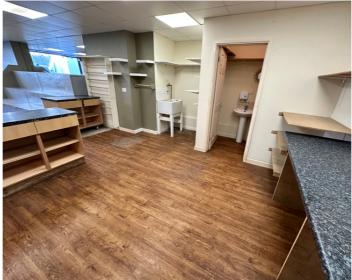

#### Accommodation:

Shop - 39.1m x 11.10m (128' 3" x 36' 5")

Glazed entrance door, display window, fitted counters, work tops and shelving. Belfort sink (cold water only), tiled splash back, concealed lightning.