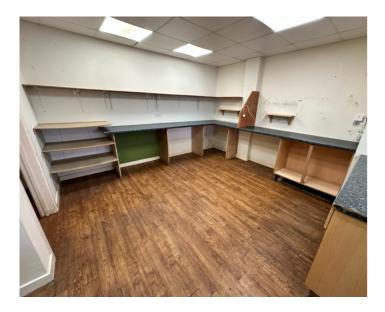

#### Accommodation:

Shop - 39.1m x 11.10m (128' 3" x 36' 5")

Glazed entrance door, display window, fitted counters, work tops and shelving. Belfort sink (cold water only), tiled splash back, concealed lightning.