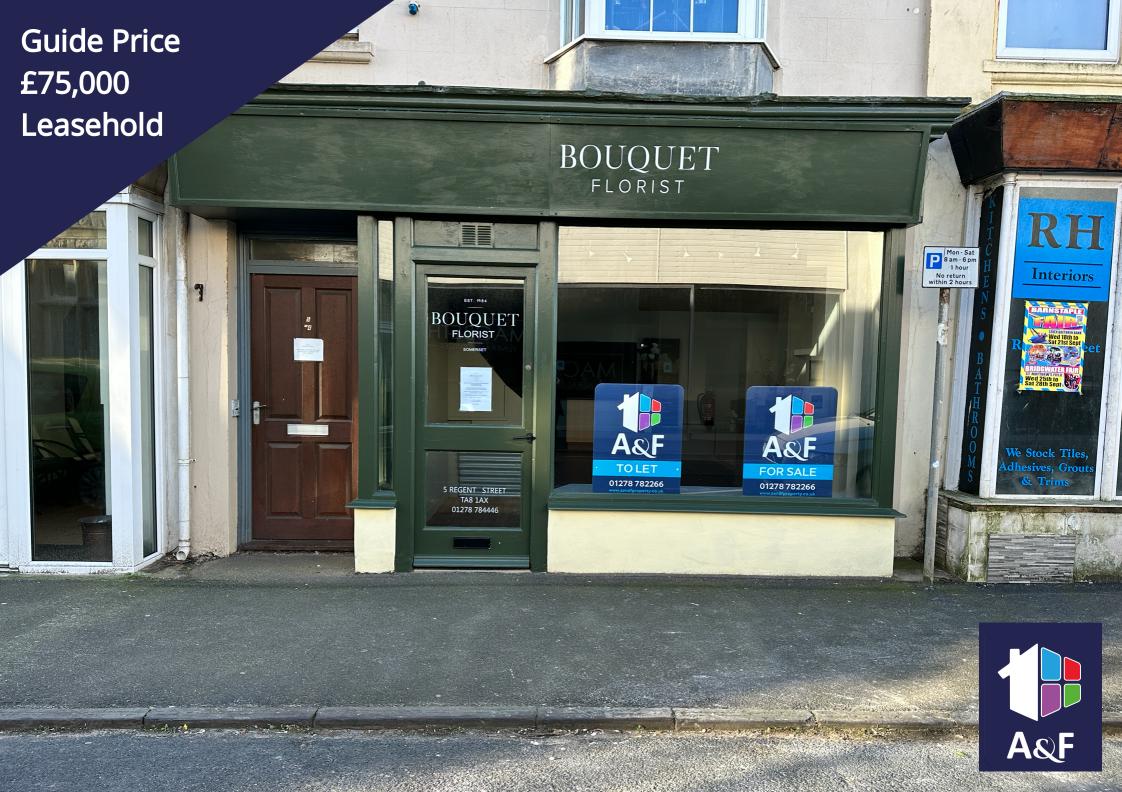

#### **Features**

- Lock-up Shop Unit
- Central Location
- Leasehold
- New lease to be created

#### A CENTRALLY SITUATED LOCK-UP SHOP

Standing in a prominent location, this lock up shop stands just off the High Street and also close to the sea front. The town of Burnham-on-Sea offer considerable local trade with additional business during the Summer months from the seasonal holiday trade. The town centre is well-served by a healthy number of local and well known shops and supermarkets, alongside hotels and public houses. The M5 Junction 22 at Edithmead is approximately two miles distant and there is a mainline railway station in Highbridge.