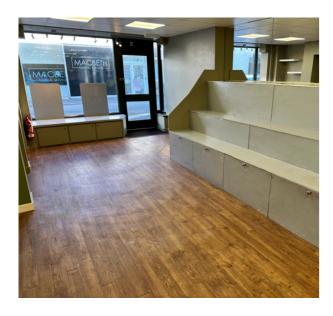

#### Accommodation:

Shop - 39.1m x 11.10m (128' 3" x 36' 5")

Glazed entrance door, display window, fitted counters, work tops and shelving. Belfort sink (cold water only), tiled splash back, concealed lightning.