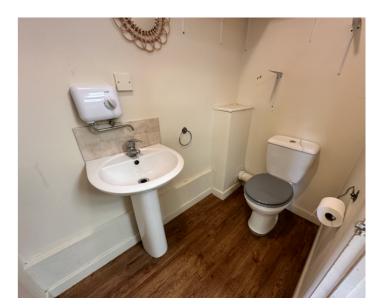

#### Cloakroom:

Low level w/c, pedestal hand wash basin with Triton instantaneous water heater, tiled splash back.