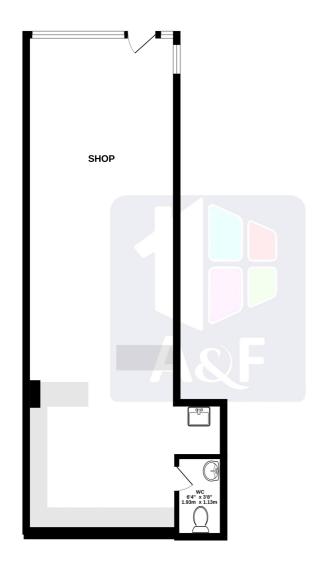

#### Accommodation:

Shop - 39.1m x 11.10m (128' 3" x 36' 5")

Glazed entrance door, display window, fitted counters, work tops and shelving. Belfort sink (cold water only), tiled splash back, concealed lightning.

#### Cloakroom:

Low level w/c, pedestal hand wash basin with Triton instantaneous water heater, tiled splash back.