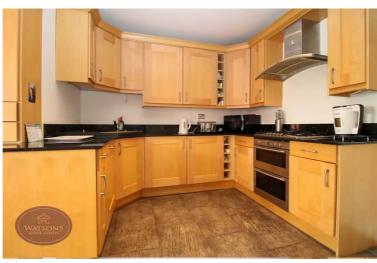

### **Dining Kitchen**

5.83m x 5.43m (19' 2" x 17' 10") A range of matching wall & base units, work surfaces incorporating a one & a half bowl stainless steel sink & drainer unit. Integrated appliances to include: electric oven & 5 ring gas hob with extractor over, fridge freezer and dishwasher. Tiled flooring, 2 radiators, uPVC double glazed window to the rear, French doors leading to the conservatory and door to the side porch.