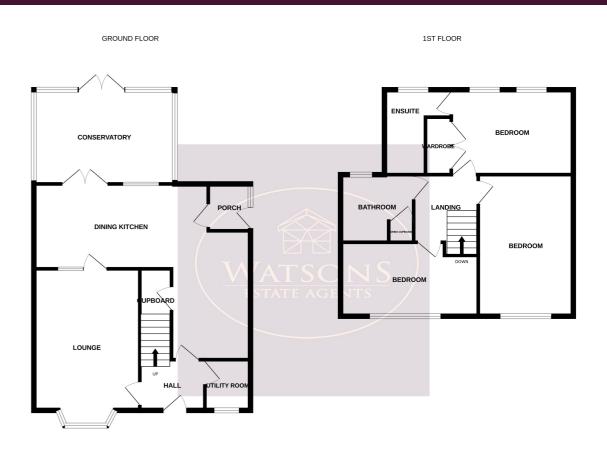

#### **Ground Floor**

### **Entrance Hall**

Entrance door to the front, stairs to the first floor and doors to the lounge and WC/utility room.

### **WC/Utility Room**

WC, wall mounted sink and radiator. A range of wall units, plumbing for washing machine & dryer, cupboard housing the combination boiler, parquet flooring and obscured uPVC double glazed window to the front.

#### Lounge

4.7m (5.58m max) x 3.5m (15' 5" x 11' 6") UPVC double glazed bay window to the front, feature fire place with inset multifuel burner, radiator, parquet flooring and door to the dining kitchen.

### **Dining Kitchen**

5.83m x 5.43m (19' 2" x 17' 10") A range of matching wall & base units, work surfaces incorporating a one & a half bowl stainless steel sink & drainer unit. Integrated appliances to include: electric oven & 5 ring gas hob with extractor over, fridge freezer and dishwasher. Tiled flooring, 2 radiators, uPVC double glazed window to the rear, French doors leading to the conservatory and door to the side porch.

### Conservatory

4.67m x 3.11m (15' 4" x 10' 2") Brick & uPVC double glazed construction, wood effect laminate flooring and French doors leading to the rear garden.

### Side Porch

UPVC double glazed window to the side and door to the side.

#### **First Floor**

### Landing

Access to the attic, radiator and doors to all bedrooms and bathroom.

Whilst every attempt has been made to ensure the accuracy of the floorplan contained here, measuremen of doors, widnous, rooms and any other items are approximate and no responsibility is taken for any error omission or mis-statement. This plan is for illustrative purposes only and should be used as such by any prospective purchaser. The services, systems and appliances shown have not been tested and no guarant as to their operability or efficiency can be given.

# **Primary Bedroom**

3.5m x 2.68m (11' 6" x 8' 10") 2 uPVC double glazed windows to the rear, a range of fitted wardrobes, radiator and door to the en suite.

#### En Suite

3 piece suite in white comprising WC, wall mounted sink and shower cubicle. Chrome heated towel rail, ceiling spotlights and obscured uPVC double glazed window to the rear.

## Bedroom 2

4.7m x 3.16m (15' 5" x 10' 4") UPVC double glazed window to the front, a range of fitted furniture and radiator.

### Bedroom 3

4.46m x 2.44m (14' 8" x 8' 0") UPVC double glazed window to the front and radiator.

#### **Bathroom**

3 piece suite in white comprising WC, pedestal sink unit and bath with shower over. Chrome heated towel rail, airing cupboard housing the hot water tank and obscured uPVC double glazed window to the rear.