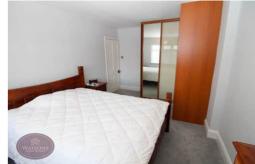

# **Primary Bedroom**

3.5m x 2.68m (11' 6" x 8' 10") 2 uPVC double glazed windows to the rear, a range of fitted wardrobes, radiator and door to the en suite.

## Bedroom 2

4.7m x 3.16m (15' 5" x 10' 4") UPVC double glazed window to the front, a range of fitted furniture and radiator.

### Bedroom 3

4.46m x 2.44m (14' 8" x 8' 0") UPVC double glazed window to the front and radiator.