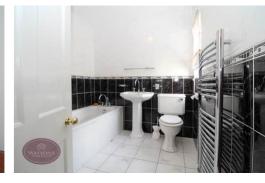

#### **Bathroom**

3 piece suite in white comprising WC, pedestal sink unit and bath with shower over. Chrome heated towel rail, airing cupboard housing the hot water tank and obscured uPVC double glazed window to the rear.