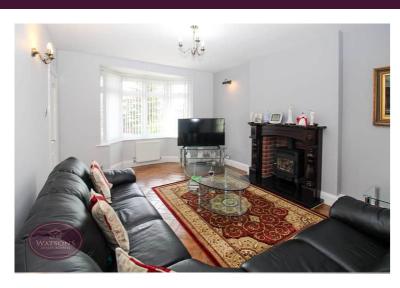

#### Lounge

4.7m (5.58m max) x 3.5m (15' 5" x 11' 6") UPVC double glazed bay window to the front, feature fire place with inset multifuel burner, radiator, parquet flooring and door to the dining kitchen.