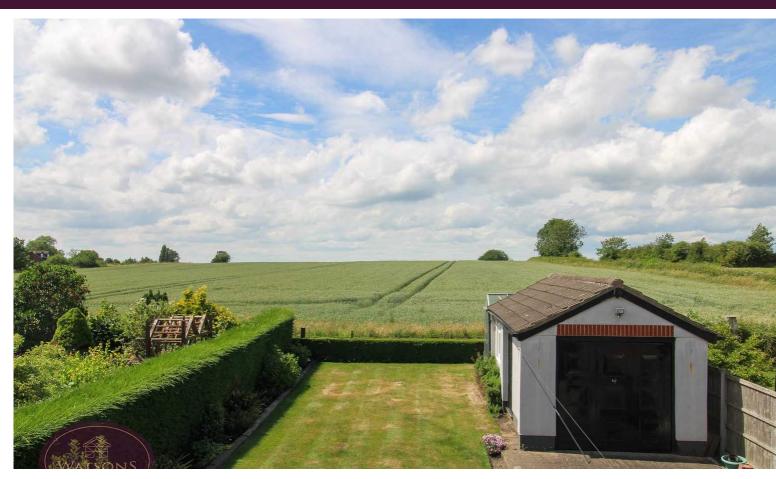

# Outside

To the front of the property are flower bed borders with a range of mature plants & shrubs. A tarmacadam driveway provides ample off road parking with further secured parking alongside the property behind wrought iron gates leading to the detached garage with up & over door, power, door to the side and window to the side. The West facing rear garden offers a good level of privacy with open views over nearby countryside and comprises a paved patio, turfed lawn, flower bed borders with a range of mature plants & shrubs and greenhouse. The garden is enclosed by hedge and timber fencing to the perimeter.