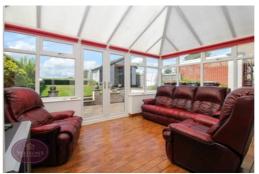

### Conservatory

4.67m x 3.11m (15' 4" x 10' 2") Brick & uPVC double glazed construction, wood effect laminate flooring and French doors leading to the rear garden.