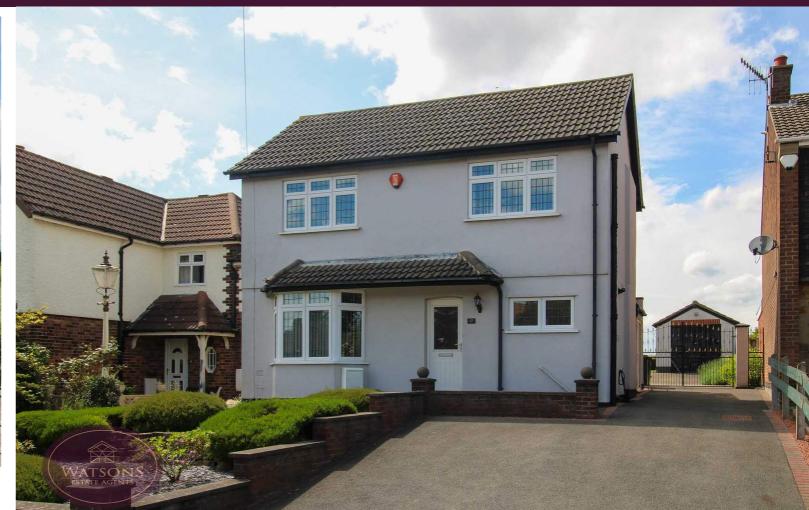

\*\*\* GUIDE PRICE £425,000 - £450,000 \*\*\* \*\*\* PRIME LOCATION & STUNNING OPEN VIEWS \*\*\* This traditional detached home sits on a generous plot and boasts spacious rooms throughout, making this perfect for a growing family looking for their forever home. The property in brief comprises to the ground floor; entrance hall, w/c/ utility room, lounge with bay window, open plan I-shaped dining kitchen, conservatory and side porch. To the first floor a landing giving access to the three piece family bathroom, three double in size bedrooms, one benefiting with a three piece en suite. To the outside a front garden with driveway providing off road parking and giving access to the detached garage and to the rear the enclosed beautifully presented garden with patio and lawn areas and overlooking field views. The property is situated in the highly sought after area on Moorgreen enjoying a rural feel and surrounded by countryside. Eastwood Town Centre is just a short drive away, which offers a wide range of shops, cafes, amenities & public services including a doctors surgery, vets and dentist.

# Outside

To the front of the property are flower bed borders with a range of mature plants & shrubs. A tarmacadam driveway provides ample off road parking with further secured parking alongside the property behind wrought iron gates leading to the detached garage with up & over door, power, door to the side and window to the side. The West facing rear garden offers a good level of privacy with open views over nearby countryside and comprises a paved patio, turfed lawn, flower bed borders with a range of mature plants & shrubs and greenhouse. The garden is enclosed by hedge and timber fencing to the perimeter.