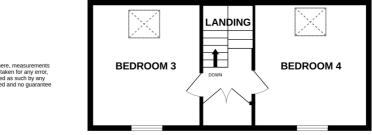

**First Floor Landing** 3.36m x 1.89m (11' O'' x 6' 2'')

**Bedroom 3** 4.29m x 3.55m (14' 1" x 11' 8") **Bedroom 4** 4.29m x 3.25m (14' 1" x 10' 8")

**Wing: Kitchen/Diner** 4.25m x 3.51m (13' 11" x 11' 6")