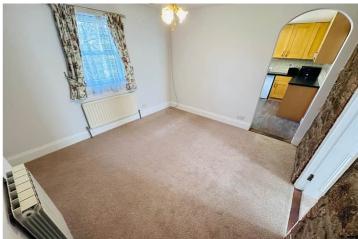

### La Rocquette | Castel | GY57AU

This spacious family home is full of all the character and charm you would expect from a Guernsey cottage while also benefitting from a newer, selfcontained, one-bedroom wing. The property is located in a hugely desirable area with Vazon Bay and the neighbouring amenities under five minutes' walk away. While the main house is perfectly habitable and well-presented having been recently redecorated throughout, it would benefit from some minor modernisation. Accommodation in the main cottage comprises lounge, dining room, kitchen, four bedrooms, a utility area, bathroom and a WC. The wing has an open plan kitchen/lounge/diner, double bedroom and a shower room. A mature garden stretches across the back of the property and is bordered by trees and shrubs with a small patio servicing the independent unit. A detached garage/workshop sits at the side of the plot and a gravel driveway provides parking for numerous vehicles.

### SPECIFICATIONS

**Entrance Hall** 4.34m x 1.54m (14' 3'' x 5' 1'')

Lounge 4.24m x 3.52m (13' 11" x 11' 7")

**Dining Room** 3.87m x 3.38m (12' 8" x 11' 1")

**Kitchen** 3.38m x 3.37m (11' 1" x 11' 1")

**Utility Area** 1.66m x 1.57m (5' 5" x 5' 2")