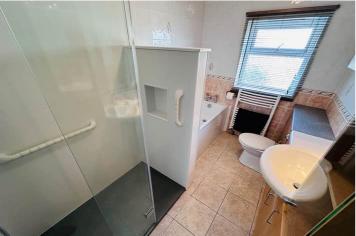

**Shower Room** 1.72m x 1.64m (5' 8" x 5' 5")

**Bedroom 1** 4.23m x 3.21m (13' 11" x 10' 6")

**Inner Hall** 1.22m x 0.99m (4' 0" x 3' 3")

**Bedroom 2** 4.00m x 3.09m (13' 1" x 10' 2")

Bathroom 3.11m x 1.94m (10' 2" x 6' 4")

**Wing: Lounge** 3.44m x 2.65m (11' 3" x 8' 8")

**Wing: Bedroom** 3.44m x 2.72m (11' 3" x 8' 11")

**Wing: Shower Room** 2.39m x 1.92m (7' 10" x 6' 4")