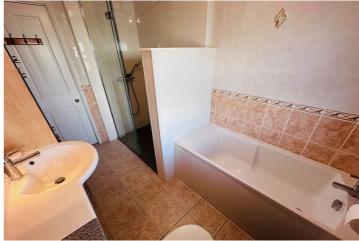

**Shower Room** 1.72m x 1.64m (5' 8" x 5' 5")

**Bedroom 1** 4.23m x 3.21m (13' 11" x 10' 6")

**Inner Hall** 1.22m x 0.99m (4' 0" x 3' 3")

**Bedroom 2** 4.00m x 3.09m (13' 1" x 10' 2")

Bathroom 3.11m x 1.94m (10' 2" x 6' 4")

**Wing: Lounge** 3.44m x 2.65m (11' 3" x 8' 8")

**Wing: Bedroom** 3.44m x 2.72m (11' 3" x 8' 11")

**Wing: Shower Room** 2.39m x 1.92m (7' 10" x 6' 4")