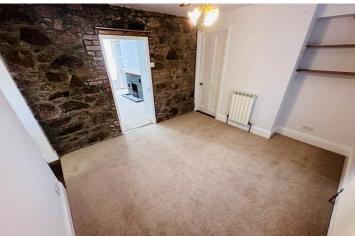

### La Rocquette | Castel | GY57AU

This spacious family home is full of all the character and charm you would expect from a Guernsey cottage while also benefitting from a newer, selfcontained, one-bedroom wing. The property is located in a hugely desirable area with Vazon Bay and the neighbouring amenities under five minutes' walk away. While the main house is perfectly habitable and well-presented having been recently redecorated throughout, it would benefit from some minor modernisation. Accommodation in the main cottage comprises lounge, dining room, kitchen, four bedrooms, a utility area, bathroom and a WC. The wing has an open plan kitchen/lounge/diner, double bedroom and a shower room. A mature garden stretches across the back of the property and is bordered by trees and shrubs with a small patio servicing the independent unit. A detached garage/workshop sits at the side of the plot and a gravel driveway provides parking for numerous vehicles.

**First Floor Landing** 3.36m x 1.89m (11' O'' x 6' 2'')

**Bedroom 3** 4.29m x 3.55m (14' 1" x 11' 8") **Bedroom 4** 4.29m x 3.25m (14' 1" x 10' 8")

**Wing: Kitchen/Diner** 4.25m x 3.51m (13' 11" x 11' 6")