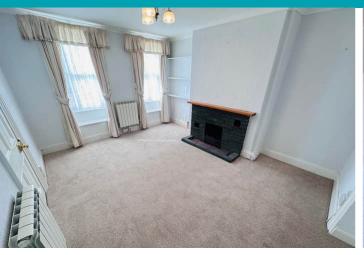

### La Rocquette | Castel | GY57AU

This spacious family home is full of all the character and charm you would expect from a Guernsey cottage while also benefitting from a newer, selfcontained, one-bedroom wing. The property is located in a hugely desirable area with Vazon Bay and the neighbouring amenities under five minutes' walk away. While the main house is perfectly habitable and well-presented having been recently redecorated throughout, it would benefit from some minor modernisation. Accommodation in the main cottage comprises lounge, dining room, kitchen, four bedrooms, a utility area, bathroom and a WC. The wing has an open plan kitchen/lounge/diner, double bedroom and a shower room. A mature garden stretches across the back of the property and is bordered by trees and shrubs with a small patio servicing the independent unit. A detached garage/workshop sits at the side of the plot and a gravel driveway provides parking for numerous vehicles.

### SPECIFICATIONS

**Entrance Hall** 4.34m x 1.54m (14' 3'' x 5' 1'')

Lounge 4.24m x 3.52m (13' 11" x 11' 7")

**Dining Room** 3.87m x 3.38m (12' 8" x 11' 1")

**Kitchen** 3.38m x 3.37m (11' 1" x 11' 1")

**Utility Area** 1.66m x 1.57m (5' 5" x 5' 2")