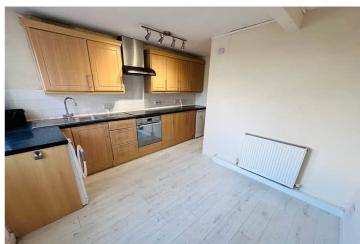

### La Rocquette | Castel | GY57AU

This spacious family home is full of all the character and charm you would expect from a Guernsey cottage while also benefitting from a newer, selfcontained, one-bedroom wing. The property is located in a hugely desirable area with Vazon Bay and the neighbouring amenities under five minutes' walk away. While the main house is perfectly habitable and well-presented having been recently redecorated throughout, it would benefit from some minor modernisation. Accommodation in the main cottage comprises lounge, dining room, kitchen, four bedrooms, a utility area, bathroom and a WC. The wing has an open plan kitchen/lounge/diner, double bedroom and a shower room. A mature garden stretches across the back of the property and is bordered by trees and shrubs with a small patio servicing the independent unit. A detached garage/workshop sits at the side of the plot and a gravel driveway provides parking for numerous vehicles.

### SPECIFICATIONS

**Entrance Hall** 4.34m x 1.54m (14' 3'' x 5' 1'')

Lounge 4.24m x 3.52m (13' 11" x 11' 7")

**Dining Room** 3.87m x 3.38m (12' 8" x 11' 1")

**Kitchen** 3.38m x 3.37m (11' 1" x 11' 1")

**Utility Area** 1.66m x 1.57m (5' 5" x 5' 2")