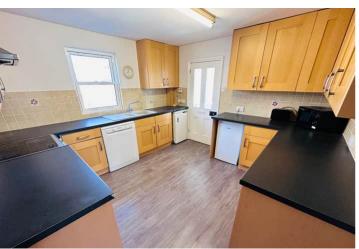

### La Rocquette | Castel | GY57AU

This spacious family home is full of all the character and charm you would expect from a Guernsey cottage while also benefitting from a newer, selfcontained, one-bedroom wing. The property is located in a hugely desirable area with Vazon Bay and the neighbouring amenities under five minutes' walk away. While the main house is perfectly habitable and well-presented having been recently redecorated throughout, it would benefit from some minor modernisation. Accommodation in the main cottage comprises lounge, dining room, kitchen, four bedrooms, a utility area, bathroom and a WC. The wing has an open plan kitchen/lounge/diner, double bedroom and a shower room. A mature garden stretches across the back of the property and is bordered by trees and shrubs with a small patio servicing the independent unit. A detached garage/workshop sits at the side of the plot and a gravel driveway provides parking for numerous vehicles.

### SPECIFICATIONS

**Entrance Hall** 4.34m x 1.54m (14' 3'' x 5' 1'')

Lounge 4.24m x 3.52m (13' 11" x 11' 7")

**Dining Room** 3.87m x 3.38m (12' 8" x 11' 1")

**Kitchen** 3.38m x 3.37m (11' 1" x 11' 1")

**Utility Area** 1.66m x 1.57m (5' 5" x 5' 2")