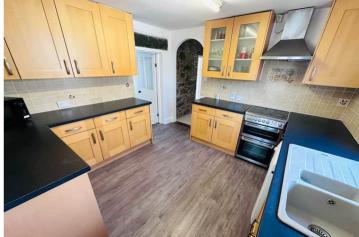

### La Rocquette | Castel | GY57AU

This spacious family home is full of all the character and charm you would expect from a Guernsey cottage while also benefitting from a newer, selfcontained, one-bedroom wing. The property is located in a hugely desirable area with Vazon Bay and the neighbouring amenities under five minutes' walk away. While the main house is perfectly habitable and well-presented having been recently redecorated throughout, it would benefit from some minor modernisation. Accommodation in the main cottage comprises lounge, dining room, kitchen, four bedrooms, a utility area, bathroom and a WC. The wing has an open plan kitchen/lounge/diner, double bedroom and a shower room. A mature garden stretches across the back of the property and is bordered by trees and shrubs with a small patio servicing the independent unit. A detached garage/workshop sits at the side of the plot and a gravel driveway provides parking for numerous vehicles.

### SPECIFICATIONS

**Entrance Hall** 4.34m x 1.54m (14' 3'' x 5' 1'')

Lounge 4.24m x 3.52m (13' 11" x 11' 7")

**Dining Room** 3.87m x 3.38m (12' 8" x 11' 1")

**Kitchen** 3.38m x 3.37m (11' 1" x 11' 1")

**Utility Area** 1.66m x 1.57m (5' 5" x 5' 2")