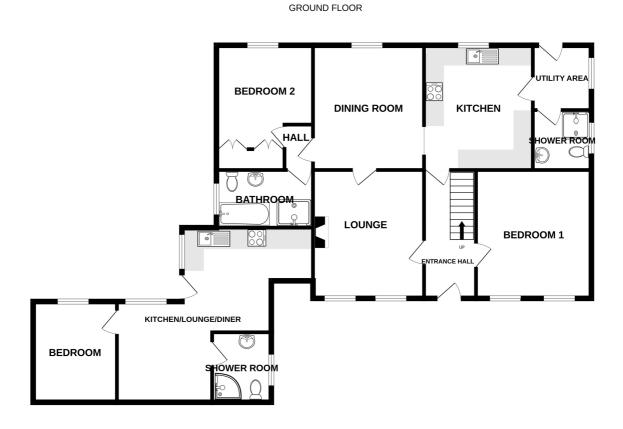

### SPECIFICATIONS

**Entrance Hall** 4.34m x 1.54m (14' 3'' x 5' 1'')

Lounge 4.24m x 3.52m (13' 11" x 11' 7")

**Dining Room** 3.87m x 3.38m (12' 8" x 11' 1")

**Kitchen** 3.38m x 3.37m (11' 1" x 11' 1")

**Utility Area** 1.66m x 1.57m (5' 5" x 5' 2")

**Shower Room** 1.72m x 1.64m (5' 8" x 5' 5")

**Bedroom 1** 4.23m x 3.21m (13' 11" x 10' 6")

**Inner Hall** 1.22m x 0.99m (4' 0" x 3' 3")

**Bedroom 2** 4.00m x 3.09m (13' 1" x 10' 2")

Bathroom 3.11m x 1.94m (10' 2" x 6' 4")

**First Floor Landing** 3.36m x 1.89m (11' O'' x 6' 2'')

**Bedroom 3** 4.29m x 3.55m (14' 1" x 11' 8") **Bedroom 4** 4.29m x 3.25m (14' 1" x 10' 8")

**Wing: Kitchen/Diner** 4.25m x 3.51m (13' 11" x 11' 6")

**Wing: Lounge** 3.44m x 2.65m (11' 3" x 8' 8")

**Wing: Bedroom** 3.44m x 2.72m (11' 3" x 8' 11")

**Wing: Shower Room** 2.39m x 1.92m (7' 10" x 6' 4")