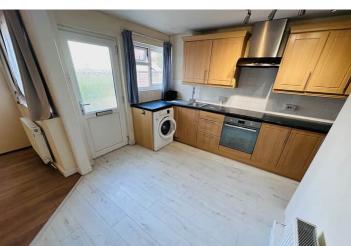

### La Rocquette | Castel | GY57AU

This spacious family home is full of all the character and charm you would expect from a Guernsey cottage while also benefitting from a newer, selfcontained, one-bedroom wing. The property is located in a hugely desirable area with Vazon Bay and the neighbouring amenities under five minutes' walk away. While the main house is perfectly habitable and well-presented having been recently redecorated throughout, it would benefit from some minor modernisation. Accommodation in the main cottage comprises lounge, dining room, kitchen, four bedrooms, a utility area, bathroom and a WC. The wing has an open plan kitchen/lounge/diner, double bedroom and a shower room. A mature garden stretches across the back of the property and is bordered by trees and shrubs with a small patio servicing the independent unit. A detached garage/workshop sits at the side of the plot and a gravel driveway provides parking for numerous vehicles.

### SPECIFICATIONS

**Entrance Hall** 4.34m x 1.54m (14' 3'' x 5' 1'')

Lounge 4.24m x 3.52m (13' 11" x 11' 7")

**Dining Room** 3.87m x 3.38m (12' 8" x 11' 1")

**Kitchen** 3.38m x 3.37m (11' 1" x 11' 1")

**Utility Area** 1.66m x 1.57m (5' 5" x 5' 2")