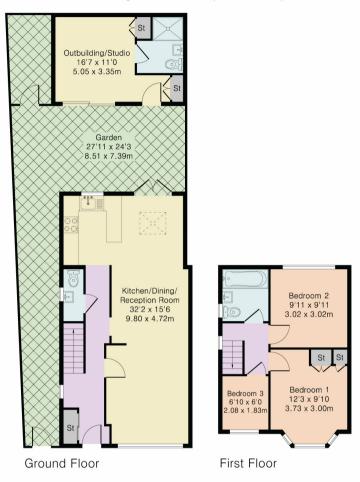

The garden is a lovely space with the added benefit of a high quality fully insulated outbuilding which has

Approximate Gross Internal Area 1043 sq ft - 97 sq m Ground Floor Area 514 sq ft - 48 sq m First Floor Area 347 sq ft - 32 sq m Outbuilding Area 182 sq ft - 17 sq m

Although Pink Plan Itd ensures the highest level of accuracy, measurements of doors, windows and rooms are approximate and no responsibility is taken for error, omission or misstatement. These plans are for representation purposes only as defined by RICS code of measuring practise. No guarantee is given on total square footage of the property within this plan. The figure icon is for initial guidance only and should not be relied on as a basis of valuation.