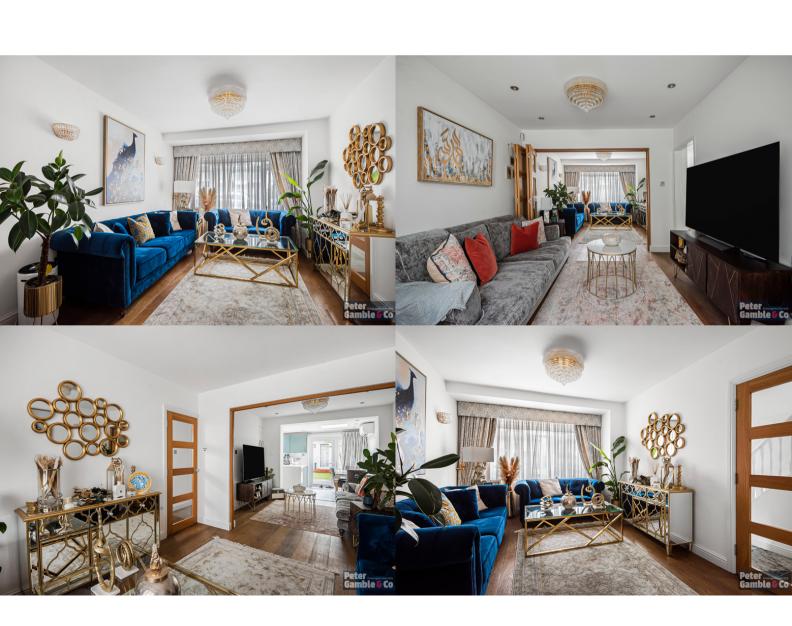

To the ground floor the property comprises a large open plan layout, with the extended kitchen allowing a spacious dining area leading directly onto the garden. There is also the downstairs w/c just off the entrance hall.