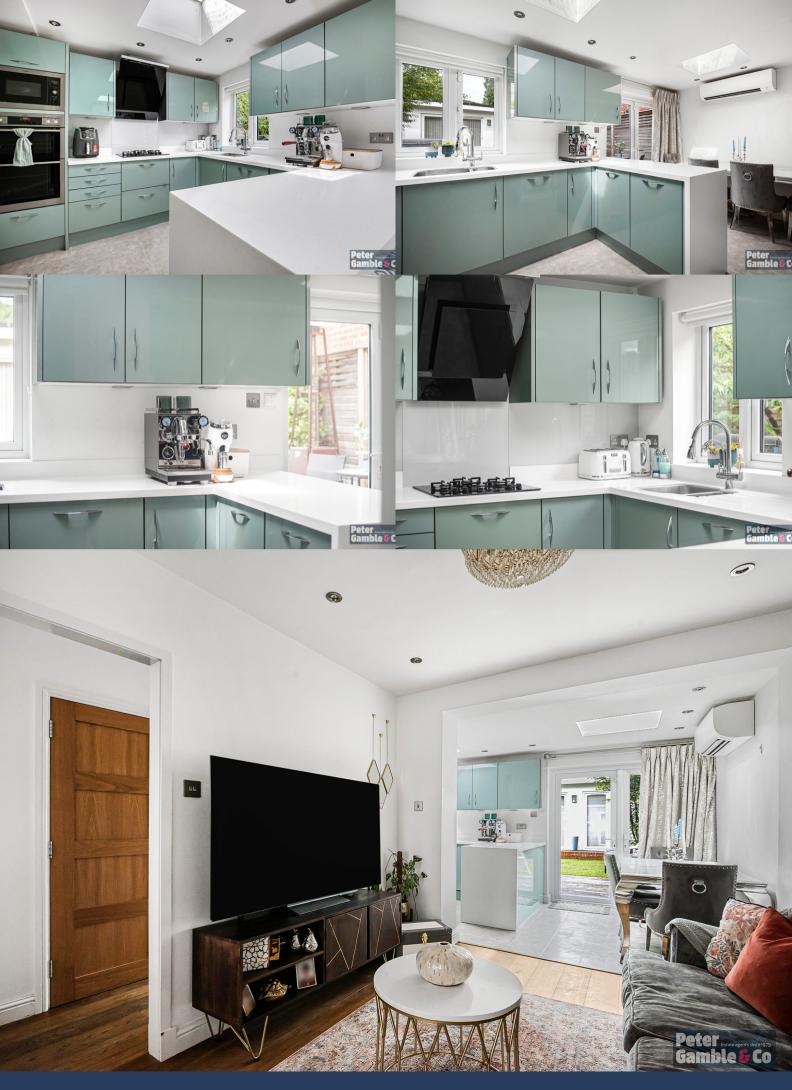

To the ground floor the property comprises a large open plan layout, with the extended kitchen allowing a spacious dining area leading directly onto the garden. There is also the downstairs w/c just off the entrance hall.

The garden is a lovely space with the added benefit of a high quality fully insulated outbuilding which has

Approximate Gross Internal Area 1043 sq ft - 97 sq m Ground Floor Area 514 sq ft - 48 sq m First Floor Area 347 sq ft - 32 sq m Outbuilding Area 182 sq ft - 17 sq m