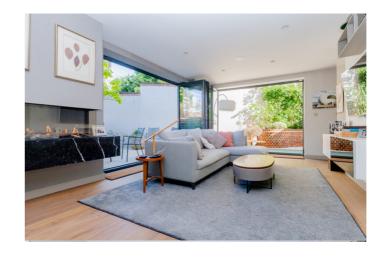

The ground floor offers a fantastic open plan layout. Centred around a stunning glass framed floating staircase, is a light and bright reception room, a sleek Gaggenau kitchen with integrated appliances, a second reception room and a dining room, which opens up to the sun filled