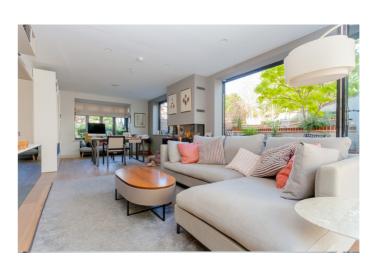

The ground floor offers a fantastic open plan layout. Centred around a stunning glass framed floating staircase, is a light and bright reception room, a sleek Gaggenau kitchen with integrated appliances, a second reception room and a dining room, which opens up to the sun filled