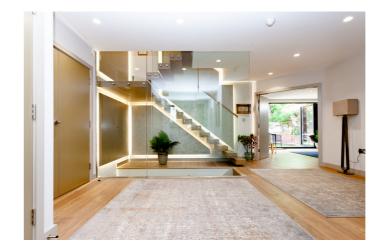

The ground floor offers a fantastic open plan layout. Centred around a stunning glass framed floating staircase, is a light and bright reception room, a sleek Gaggenau kitchen with integrated appliances, a second reception room and a dining room, which opens up to the sun filled