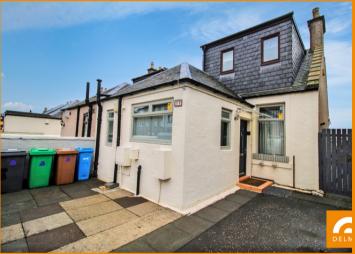

## **PROPERTY DETAILS**

\*\*\*NEW PRICE-REDUCED\*\*\*NOW OVER £10,000 BELOW HOME

REPORT VALUE\*\*\* Boasting superb views to the Forth Estuary and
Lothians beyond, this SEMI DETACHED COTTAGE forms an ideal family
home. Accommodation comprises on the ground floor; Vestibule, Hall,
Lounge with log burner, semi open plan dining room, Superb
Conservatory boasting fabulous south facing views, remodelled kitchen
and downstairs shower room, the upper floor accommodates the
Master bedroom with dressing room and en-suite shower room, plus a
second bedroom. Tiered south facing garden and drive allowing secure
parking. Viewing strictly by appointment.

## **KEY FEATURES**

- A stone Built SEMI DETACHED COTTAGE
- Boasting fabulous views over Methil Harbour, The Forth Estuary and Lothian Hills beyond
- Walking distance to Leven High Street, the railway station and many other amenities
- Ground Floor. ..Lounge with Log Burner, Dining Room, Superb Conservatory, remodelled kitchen and downstairs shower room
- Upper Floor... Master bedroom with dressing room and En-Suite Shower Room plus a second good sized bedroom
- Mature south facing tiered gardens and drive allowing secure parking
- Gas Central Heating (combi) and Double Glazing
- A great Family home boasting superb elevated views plus a central location