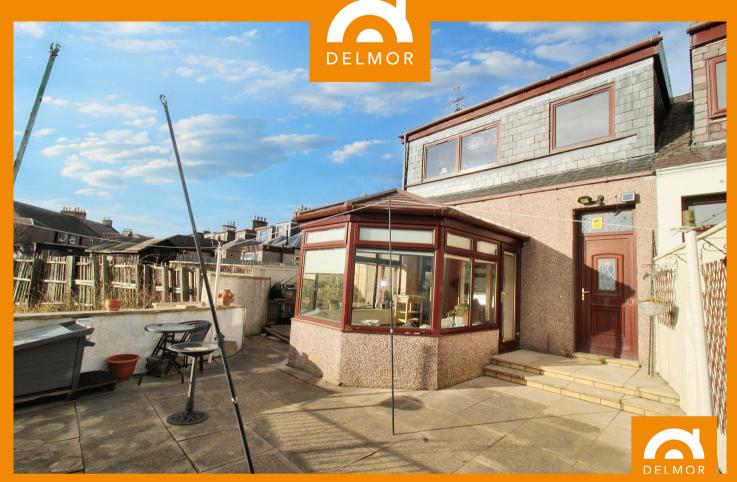

## **PROPERTY DETAILS**

\*\*\*NEW PRICE-REDUCED\*\*\*NOW OVER £10,000 BELOW HOME

REPORT VALUE\*\*\* Boasting superb views to the Forth Estuary and
Lothians beyond, this SEMI DETACHED COTTAGE forms an ideal family
home. Accommodation comprises on the ground floor; Vestibule, Hall,
Lounge with log burner, semi open plan dining room, Superb
Conservatory boasting fabulous south facing views, remodelled kitchen
and downstairs shower room, the upper floor accommodates the
Master bedroom with dressing room and en-suite shower room, plus a
second bedroom. Tiered south facing garden and drive allowing secure
parking. Viewing strictly by appointment.

## **KEY FEATURES**

- A stone Built SEMI DETACHED COTTAGE
- Boasting fabulous views over Methil Harbour, The Forth Estuary and Lothian Hills beyond
- Walking distance to Leven High Street, the railway station and many other amenities
- Ground Floor. ..Lounge with Log Burner, Dining Room, Superb Conservatory, remodelled kitchen and downstairs shower room
- Upper Floor... Master bedroom with dressing room and En-Suite Shower Room plus a second good sized bedroom
- Mature south facing tiered gardens and drive allowing secure parking
- Gas Central Heating (combi) and Double Glazing
- A great Family home boasting superb elevated views plus a central location