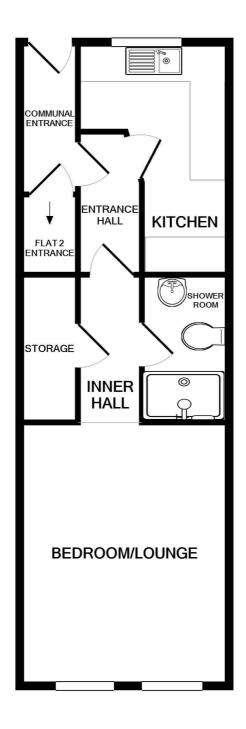

# **Entrance Hall**

6' 6" x 4' 5" (1.97m x 1.34m)

# **Kitchen**

11' 1" x 9' 2" (3.38m x 2.79m)

# **Inner Hall**

8' 3" x 2' 7" (2.51m x 0.80m)

# **Shower Room**

8' 3" x 4' 7" (2.51m x 1.39m)

# Reception

14' 8" x 12' 6" (4.48m x 3.81m)

# FLAT 122 FOUNTAIN STREET

Whilst every attempt has been made to ensure the accuracy of the floor plan contained here, measurements of doors, windows, rooms and any other items are approximate and no responsibility is taken for any error, omission, or mis-statement. This plan is for illustrative purposes only and should be used as such by any prospective purchaser. The services, systems and appliances shown have not been tested and no guarantee as to their operability or efficiency can be given