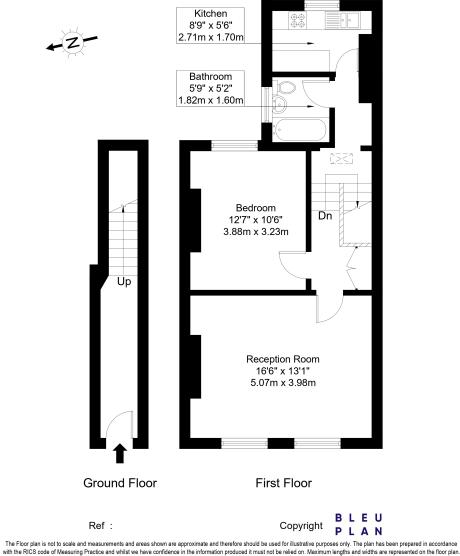

## **Bravington Road, W9 3AA**

Approx Gross Internal Area = 59 sq m / 635 sq ft

If there is any aspect of particular importance, you should carry out or commission your own inspection of the property.

Copyright @ BleuPlan