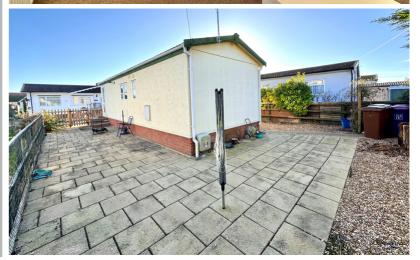

#### Front

Driveway parking for 1 car & gravelled front garden area, gated access at side to rear

### Rear

Larger than average wrap around garden laid to patio with gravelled borders, metallic storage shed

Pitch Fee: £173.00 per month