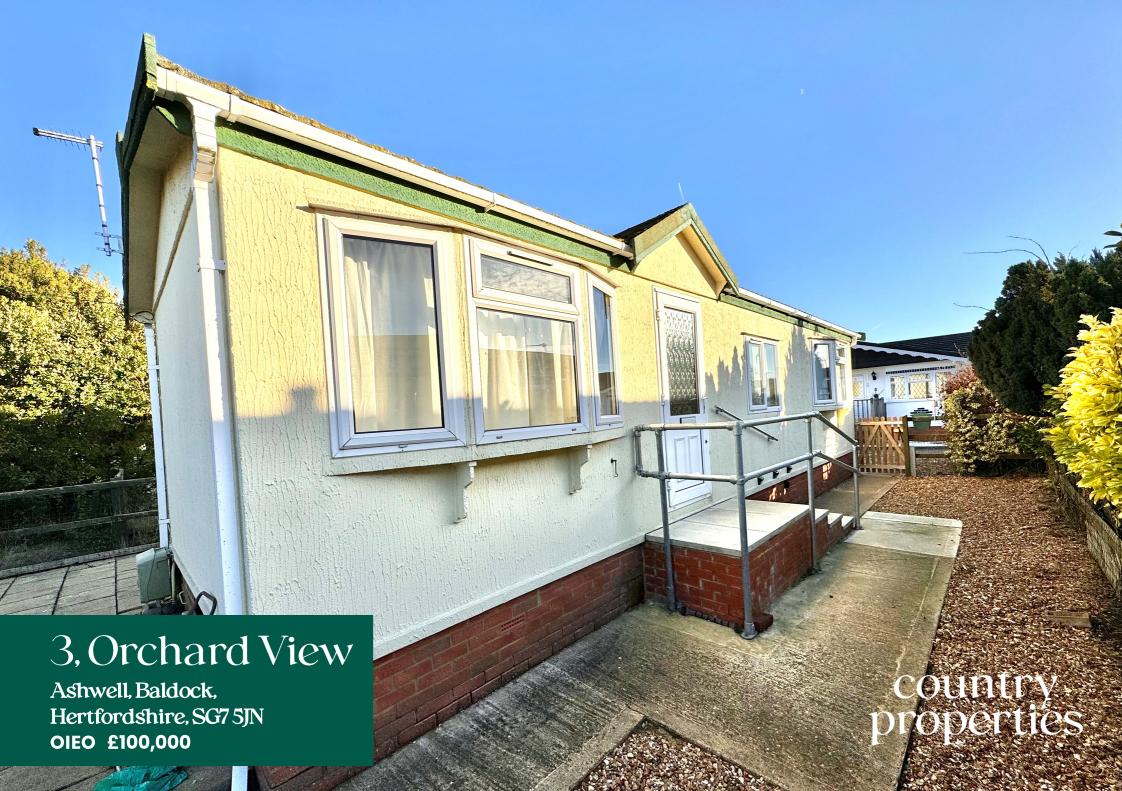

A very well maintained and presented 1 bedroom Park Home located on Ashwell's ever popular Sunnymead Orchard site. This particular unit benefits from drive way parking leading to a far larger than average wrap around garden currently laid to patio. Offered to the market chain free this would make a wonderful downsize /retirement property.

- Well maintained 1 bedroom Park Home
- Large wrap around patio garden
- Popular location with countryside views
- Over 50's only
- Dogs permitted
- Chain Free!

#### Front

Driveway parking for 1 car & gravelled front garden area, gated access at side to rear

### Rear

Larger than average wrap around garden laid to patio with gravelled borders, metallic storage shed

Pitch Fee: £173.00 per month