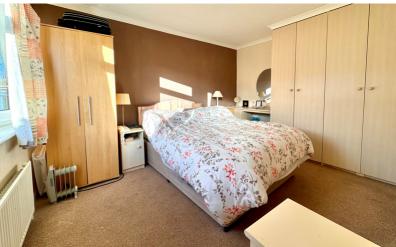

#### Bedroom

12' 5" x 9' 3" (3.78m x 2.82m) Radiator, window to side aspect, built in wardrobes