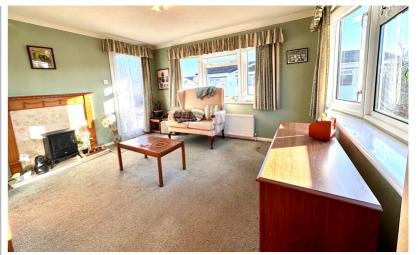

## Lounge

11' 7" x 12' 5" (3.53m x 3.78m) Window to side and front aspect, radiator, electric fire, external door to rear garden