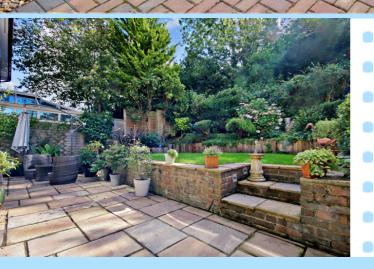

Outside the garden has a patio area ideal for seating and leading to a lawned garden with a range of mature shrubs and borders. To the front there is the driveway parking leading to the garage which comes complete with light and power.