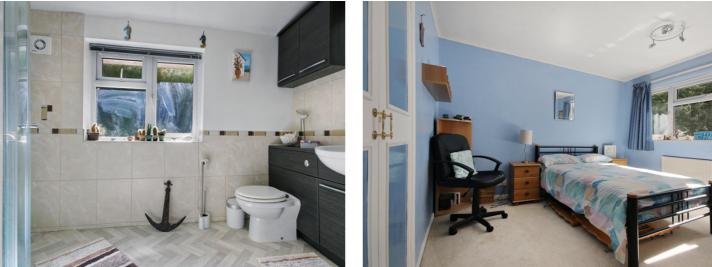

The first floor consists of landing, master bedroom with window to the front aspect walk through wardrobe area leading to the en-suite which has been fitted with a shower cubicle, wash hand basin with vanity unit, low level W.C., heated towel rail, shaver point and window to the rear aspect. Bedrooms two and four both overlook the garden with bedroom two benefitting from built in wardrobe. The third bedroom overlooks the front aspect with built in wardrobe. There is also the family bathroom which has been fitted with a panel enclosed bath with mixer taps and shower attachment, wash hand basin, low level W.C., heated towel rail and window to the front aspect.

Main Bedroom 17' 7" x 11' 4" (5.36m x 3.45m)

**En-suite** 9' 9" x 5' 9" (2.97m x 1.75m)

Bedroom 2 11' 4" x 10' 11" (3.45m x 3.33m)

Bedroom 3 10' 11" x 9' 10" (3.33m x 3.00m)

Bedroom 4 8' 2" x 5' 11" (2.49m x 1.80m)

**Family Bathroom** 6' 7" x 5' 11" (2.01m x 1.80m)

> Outside Garden

Garage 16' 7" x 8' 2" (5.05m x 2.49m)

Driveway

TOTAL FLOOR AREA: 1421 sq.ft. (132.0 sq.m.) approx. Whilst every attempt has been made to ensure the accuracy of the floorplan contained here, measurements of doors, windows, rooms and any other items are approximate and no reponsibility is taken for any error, omission or mis-statement. This plan is for illustrative purposes only and should be used as such by any prospective purchaser. The services, systems and appliances shown have not been tested and no guarantee as to their operability or efficiency can be given. Made with Weropix 62024