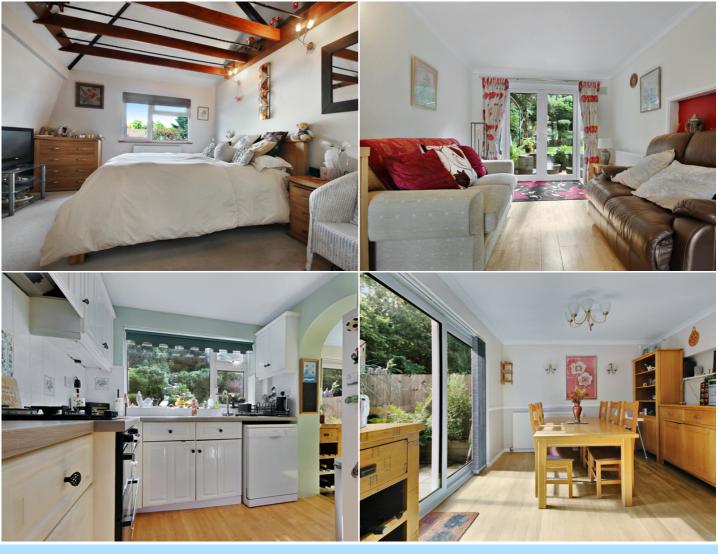

The ground floor consists of front door into the entrance hall with stairs leading to the first floor and access to the downstairs W.C. and utility area providing space for the washing machine and tumble dryer. The living room spreads from the front to the rear of the property with feature fireplace, window to the front aspect and French doors leading onto the garden. The kitchen has been fitted with a range of wall and base level units with areas of work surfaces, sink with drainer, integrated oven, gas hob with extractor hood above, space for fridge/freezer, dishwasher, window to the rear aspect and opening through to the dining room which has patio doors to the garden and door leading through to the garage.

The first floor consists of landing, master bedroom with window to the front aspect walk through wardrobe area leading to the en-suite which has been fitted with a shower cubicle, wash hand basin with vanity unit, low level W.C., heated towel rail, shaver point and window to the rear aspect. Bedrooms two and four both overlook the garden with bedroom two benefitting from built in wardrobe. The third bedroom overlooks the front aspect with built in wardrobe. There is also the family bathroom which has been fitted with a panel enclosed bath with mixer taps and shower attachment, wash hand basin, low level W.C., heated towel rail and window to the front aspect.