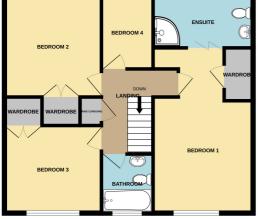

Main Bedroom 17' 7" x 11' 4" (5.36m x 3.45m)

**En-suite** 9' 9" x 5' 9" (2.97m x 1.75m)

Bedroom 2 11' 4" x 10' 11" (3.45m x 3.33m)

Bedroom 3 10' 11" x 9' 10" (3.33m x 3.00m)

Bedroom 4 8' 2" x 5' 11" (2.49m x 1.80m)

**Family Bathroom** 6' 7" x 5' 11" (2.01m x 1.80m)

> Outside Garden

Garage 16' 7" x 8' 2" (5.05m x 2.49m)

Driveway

TOTAL FLOOR AREA: 1421 sq.ft. (132.0 sq.m.) approx. Whilst every attempt has been made to ensure the accuracy of the floorplan contained here, measurements of doors, windows, rooms and any other items are approximate and no reponsibility is taken for any error, omission or mis-statement. This plan is for illustrative purposes only and should be used as such by any prospective purchaser. The services, systems and appliances shown have not been tested and no guarantee as to their operability or efficiency can be given. Made with Weropix 62024