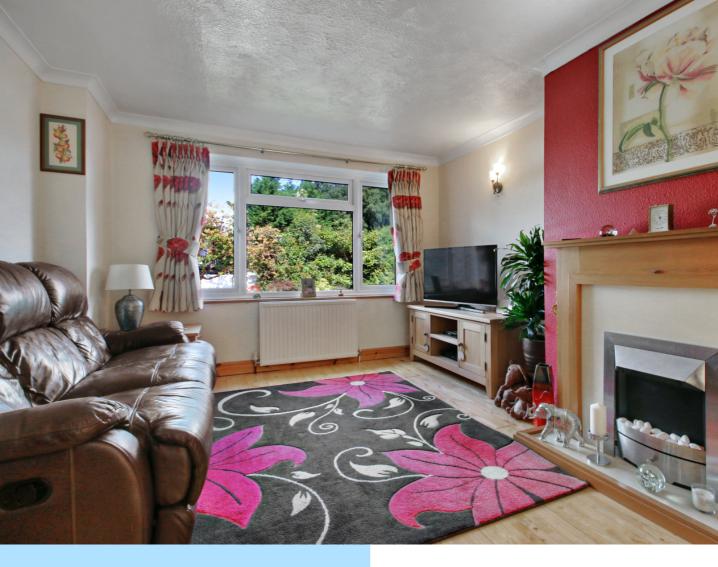

The ground floor consists of front door into the entrance hall with stairs leading to the first floor and access to the downstairs W.C. and utility area providing space for the washing machine and tumble dryer. The living room spreads from the front to the rear of the property with feature fireplace, window to the front aspect and French doors leading onto the garden. The kitchen has been fitted with a range of wall and base level units with areas of work surfaces, sink with drainer, integrated oven, gas hob with extractor hood above, space for fridge/freezer, dishwasher, window to the rear aspect and opening through to the dining room which has patio doors to the garden and door leading through to the garage.

### Accommodation

Ground Floor Entrance Hall

Downstairs W.C.

Utility Area

**Kitchen** 9' 0" x 7' 6" (2.74m x 2.29m)

Living Room 24' 4" x 10' 11" (7.42m x 3.33m)

Dining Room 11' 11" x 10' 7" (3.63m x 3.23m)

> First Floor Landing