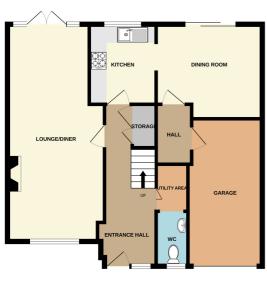

Welcome Home

<sup>=</sup>or further information contact Garnham H Bewley: Tel: 01342 410227 | Email: eastgrinstead@garnhamhbewley.co.uk GROUND FLOOR 742 sq.ft. (68.9 sq.m.) approx.

### Accommodation

Ground Floor Entrance Hall

Downstairs W.C.

Utility Area

**Kitchen** 9' 0" x 7' 6" (2.74m x 2.29m)

Living Room 24' 4" x 10' 11" (7.42m x 3.33m)

Dining Room 11' 11" x 10' 7" (3.63m x 3.23m)

> First Floor Landing