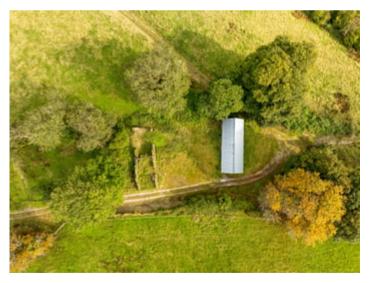

M4 Motorway.



### GENERAL DESCRIPTION

Picturesque rural location. A rare development opportunity with a former stone Cow shed now having Full Planning Permission for a 3 bedroomed dwelling. It is positioned within its own land of approximately 22.9 acres of gently sloping to sloping grazing and the perfect place to create your very own smallholding. It benefits from no near Neighbours and picturesque views.

## PICTURE OF THE FORMER COW SHED



DERELICT OUTBUILDING



## THE LAND

We are informed the property extends to 22.9 ACRES of gently sloping to sloping grazing suiting a range of Livestock, i.e., Horses, Sheep, Cattle, etc. It is split into various paddocks with good access via a privately owned track with the property itself located centrally within the land.







AERIAL VIEW



#### ACCESS

The property is accessed via a right of way through the Esgair Forestry that leads onto a privately owned track.

## AGENT'S COMMENTS

An unrivalled opportunity to acquire a smallholding with Full Planning Permission in an unspoilt rural location.

### TENURE AND POSSESSION

We are informed the property is of Freehold Tenure and will be vacant on completion. No onward chain.

### COUNCIL TAX

The property is listed under the Local Authority of Carmarthenshire County Council. Council Tax Band for the property - To be confirmed.

## MONEY LAUNDERING REGULATIONS

The successful Purchaser will be required to produce adequate identification to prove their identity within the terms of the Money Laundering Regulations. Appropriate examples include Passport/Photo Driving Licence and