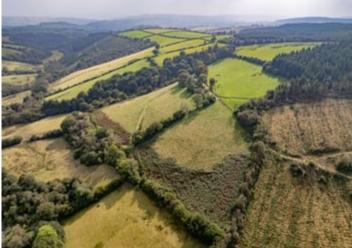

## THE LAND

We are informed the property extends to 22.9 ACRES of gently sloping to sloping grazing suiting a range of Livestock, i.e., Horses, Sheep, Cattle, etc. It is split into various paddocks with good access via a privately owned track with the property itself located centrally within the land.

AERIAL VIEW