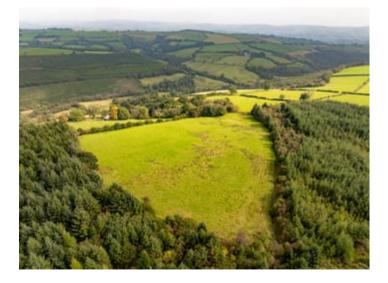

## THE LAND

We are informed the property extends to 22.9 ACRES of gently sloping to sloping grazing suiting a range of Livestock, i.e., Horses, Sheep, Cattle, etc. It is split into various paddocks with good access via a privately owned track with the property itself located centrally within the land.

AERIAL VIEW