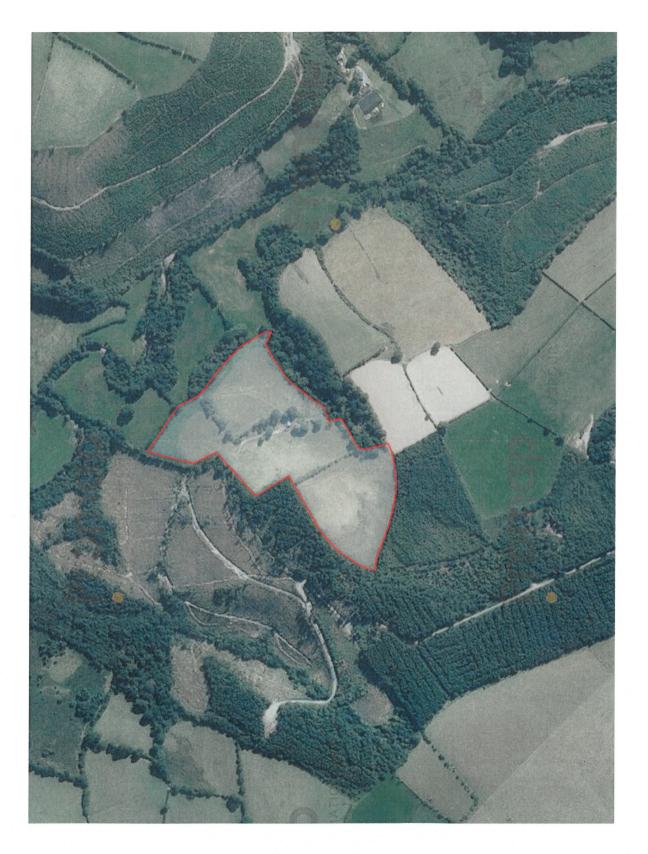

AERIAL VIEW

## THE LAND

We are informed the property extends to 22.9 ACRES of gently sloping to sloping grazing suiting a range of Livestock, i.e., Horses, Sheep, Cattle, etc. It is split into various paddocks with good access via a privately owned track with the property itself located centrally within the land.

#### ACCESS

The property is accessed via a right of way through the Esgair Forestry that leads onto a privately owned track.