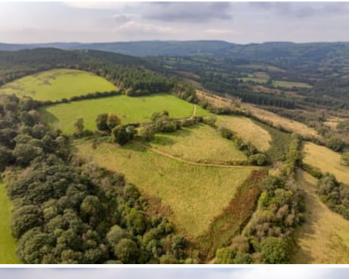

## THE LAND

We are informed the property extends to 22.9 ACRES of gently sloping to sloping grazing suiting a range of Livestock, i.e., Horses, Sheep, Cattle, etc. It is split into various paddocks with good access via a privately owned track with the property itself located centrally within the land.

AERIAL VIEW