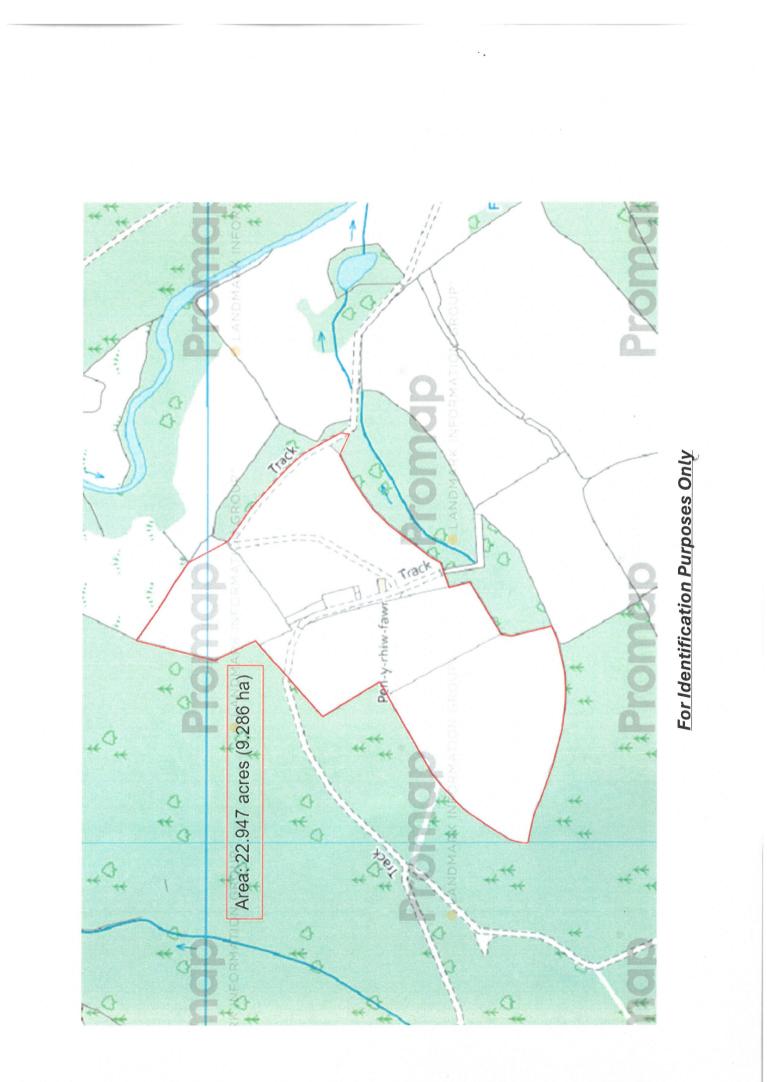

## THE LAND

We are informed the property extends to 22.9 ACRES of gently sloping to sloping grazing suiting a range of Livestock, i.e., Horses, Sheep, Cattle, etc. It is split into various paddocks with good access via a privately owned track with the property itself located centrally within the land.

Penrhiw Fawr, Llansawel, Llandeilo, Carmarthenshire. SA19 7PE.

£270,000

REF: A/5348/LD

\*\*\* No onward chain \*\*\* Private and secluded location \*\*\* A rare and unrivalled opportunity - A former stone Cow shed now having Full Planning Permission for a 3 bedroomed dwelling \*\*\* Set in its own land of approximately 22.9 acres of gently sloping to sloping grazing land

### GENERAL DESCRIPTION

Picturesque rural location. A rare development opportunity with a former stone Cow shed now having Full Planning Permission for a 3 bedroomed dwelling. It is positioned within its own land of approximately 22.9 acres of gently sloping to sloping grazing and the perfect place to create your very own smallholding. It benefits from no near Neighbours and picturesque views.