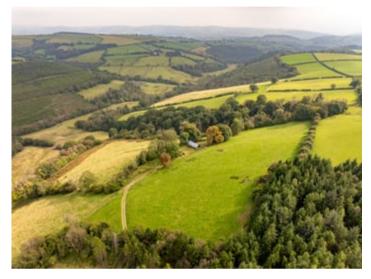

## THE LAND

We are informed the property extends to 22.9 ACRES of gently sloping to sloping grazing suiting a range of Livestock, i.e., Horses, Sheep, Cattle, etc. It is split into various paddocks with good access via a privately owned track with the property itself located centrally within the land.

AERIAL VIEW