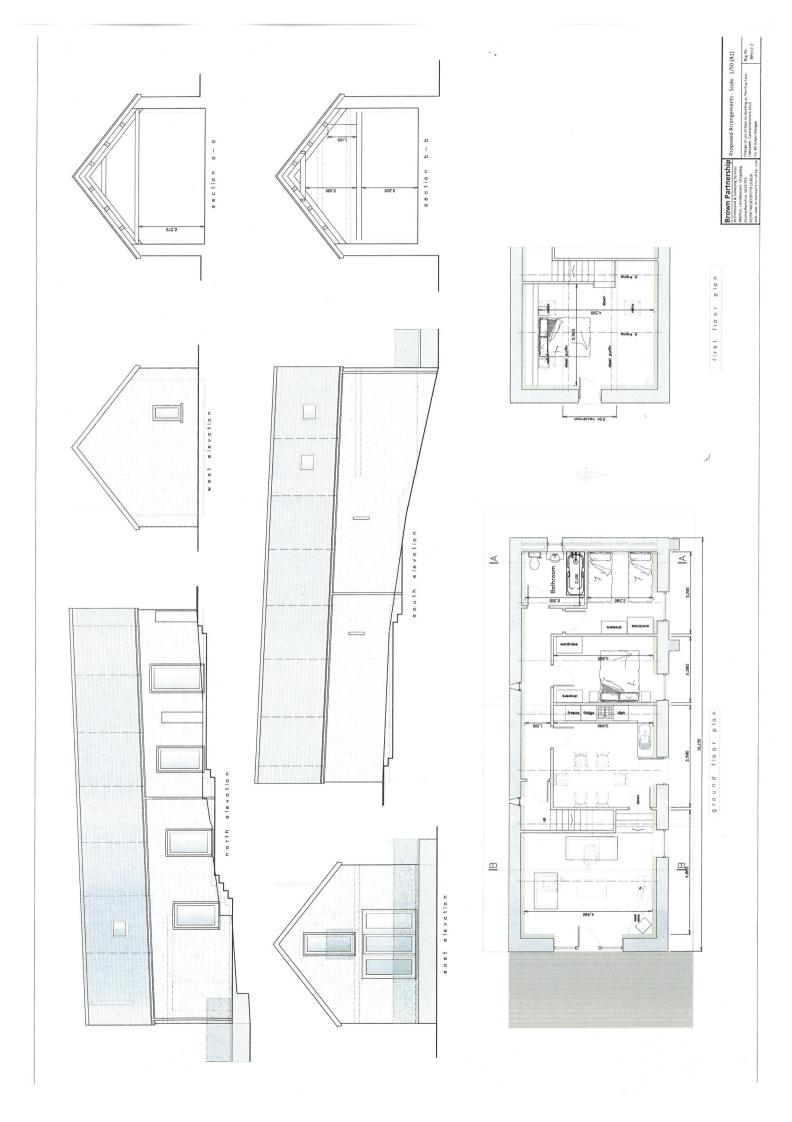

### GENERAL DESCRIPTION

Picturesque rural location. A rare development opportunity with a former stone Cow shed now having Full Planning Permission for a 3 bedroomed dwelling. It is positioned within its own land of approximately 22.9 acres of gently sloping to sloping grazing and the perfect place to create your very own smallholding. It benefits from no near Neighbours and picturesque views.

## PICTURE OF THE FORMER COW SHED

DERELICT OUTBUILDING

## AGENT'S COMMENTS

An unrivalled opportunity to acquire a smallholding with Full Planning Permission in an unspoilt rural location.