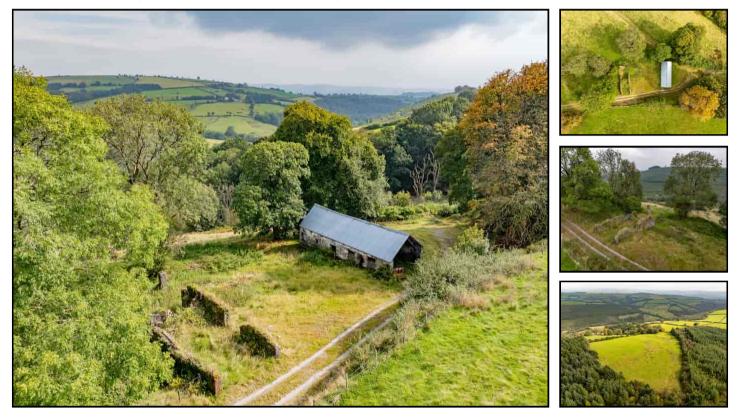

Estate Agents | Property Advisers Local knowledge, National coverage

Private and secluded location. A development opportunity with a derelict former Cow shed with Full Planning Permission located in Esgair Forestry, Llansawel, North Carmarthenshire

Penrhiw Fawr, Llansawel, Llandeilo, Carmarthenshire. SA19 7PE.

£270,000

REF: A/5348/LD

\*\*\* No onward chain \*\*\* Private and secluded location \*\*\* A rare and unrivalled opportunity - A former stone Cow shed now having Full Planning Permission for a 3 bedroomed dwelling \*\*\* Set in its own land of approximately 22.9 acres of gently sloping to sloping grazing land

### GENERAL DESCRIPTION

Picturesque rural location. A rare development opportunity with a former stone Cow shed now having Full Planning Permission for a 3 bedroomed dwelling. It is positioned within its own land of approximately 22.9 acres of gently sloping to sloping grazing and the perfect place to create your very own smallholding. It benefits from no near Neighbours and picturesque views.

## PICTURE OF THE FORMER COW SHED

DERELICT OUTBUILDING

AERIAL VIEW