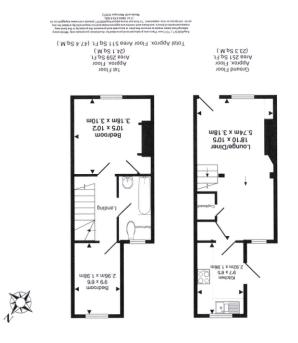

16 Bear Lane, Farnham, Surrey. GU9 7LF. Offers Over £300,000

This period cottage is set in the very heart of the town centre, close to Farnham Park and within easy walking distance of all local amenities including the station, which offers a fast regular service to Waterloo. It has been sympathetically restored and modernised by the current owner and now offers an enviable opportunity to acquire a delightful character cottage, which is listed as a building of local architectural and historic interest. The well maintained accommodation benefits from gas fired central heating and double glazed casement windows to the front. Immediately adjacent to the rear of the property there is a very small decked area and shingle area which is fully enclosed and is shared with one other cottage.