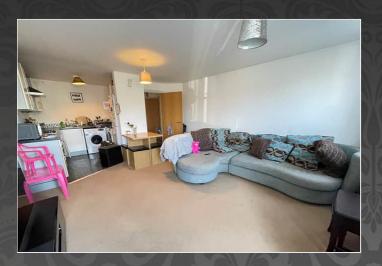

#### **Living Area**

4.50m x 4.05m (14' 9" x 13' 3") Double glazed window to front. Door glazed doors to front opening to Juliet balcony. Radiator. Opening to:

#### Kitchen

#### 2.43m x 2.27m (8' 0" x 7' 5")

Range for eye level units. Range of base level units with cupboards and drawers. Sink and drainer unit with mixer tap over. Integrated oven and gas hobs with extractor hood over. Space for fridge freezer, tumble dryer and washing machine. Vinyl style flooring.