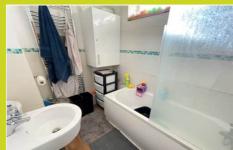

#### Bathroom

Double glazed window to rear. Panel bath with shower over. Low level WC. Hand wash basin. Partly tiled walls. Heated towel rail. Extractor fan.