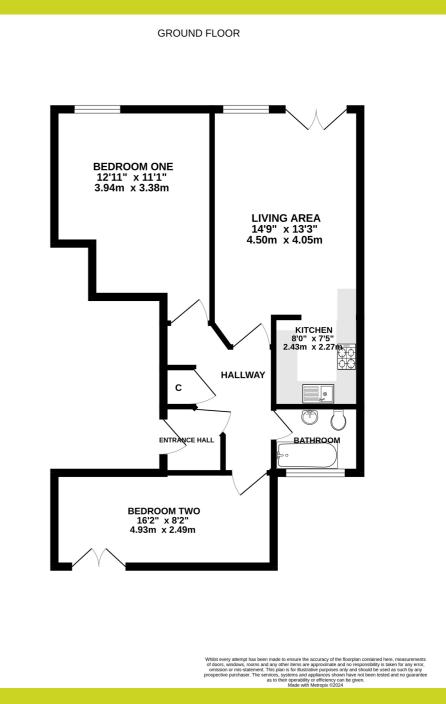

#### Main Entrance

Secure entry system. Stairs leading to second floor.

#### Flat Entrance Hall

Entrance door to side. Door leading to:

#### Hallway

Storage cupboard. Radiator. Doors to:

#### **Living Area**

4.50m x 4.05m (14' 9" x 13' 3") Double glazed window to front. Door glazed doors to front opening to Juliet balcony. Radiator. Opening to:

#### Kitchen

#### 2.43m x 2.27m (8' 0" x 7' 5")

Range for eye level units. Range of base level units with cupboards and drawers. Sink and drainer unit with mixer tap over. Integrated oven and gas hobs with extractor hood over. Space for fridge freezer, tumble dryer and washing machine. Vinyl style flooring.

#### **Bedroom One**

3.94m x 3.38m (12' 11" x 11' 1") Double glazed window to front. Radiator.

#### **Bedroom Two**

4.93m x 2.49m (16' 2" x 8' 2") Double glazed doors to rear leading to Juliet balcony. Radiator.

#### Bathroom

Double glazed window to rear. Panel bath with shower over. Low level WC. Hand wash basin. Partly tiled walls. Heated towel rail. Extractor fan.

#### **Allocated Parking For One Car**

#### The above floor plans are not to scale and are shown for indication purposes only.