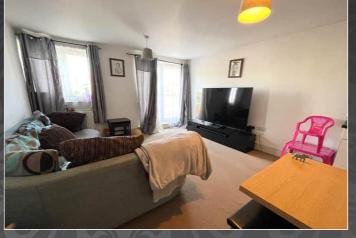

#### **Bedroom One**

3.94m x 3.38m (12' 11" x 11' 1") Double glazed window to front. Radiator.

#### **Bedroom Two**

4.93m x 2.49m (16' 2" x 8' 2") Double glazed doors to rear leading to Juliet balcony. Radiator.