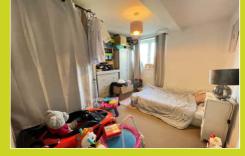

#### **Bedroom One**

3.94m x 3.38m (12' 11" x 11' 1") Double glazed window to front. Radiator.