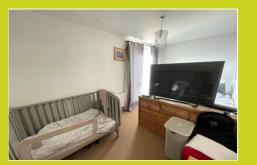

#### **Bedroom Two**

4.93m x 2.49m (16' 2" x 8' 2") Double glazed doors to rear leading to Juliet balcony. Radiator.