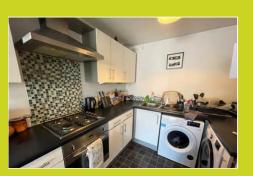

#### Kitchen

#### 2.43m x 2.27m (8' 0" x 7' 5")

Range for eye level units. Range of base level units with cupboards and drawers. Sink and drainer unit with mixer tap over. Integrated oven and gas hobs with extractor hood over. Space for fridge freezer, tumble dryer and washing machine. Vinyl style flooring.