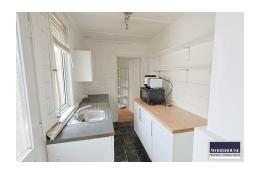

The shop has a sales area to the front, leading back to a storage area, a Kitchen, and a Shower Room with WC. Externally there is the rear Yard with Detached Garage. There is also a front forecourt for extra parking. The 1-bedroom flat upstairs is self-contained with its own entrance and currently let on an AST basis.

Viewings strictly by appointment only. Please get in touch to discuss further and arrange a viewing to see what potential this property has to offer you!

Shop Sales Area: 7.2m x 5.4m (Approx 34.1sqm)

Storage Area: 2.4m x 1.5m

Kitchen 3.2m x 1.8m

Shower Room with WC

## **FEATURES**

- Freehold Investment Opportunity
- Lock-Up Shop (vacant)
- 1-Bed Flat upstairs (with tenant in-situ)
- Rear Yard

- Garage
- Front forecourt
- Ideally located
- By appointment only