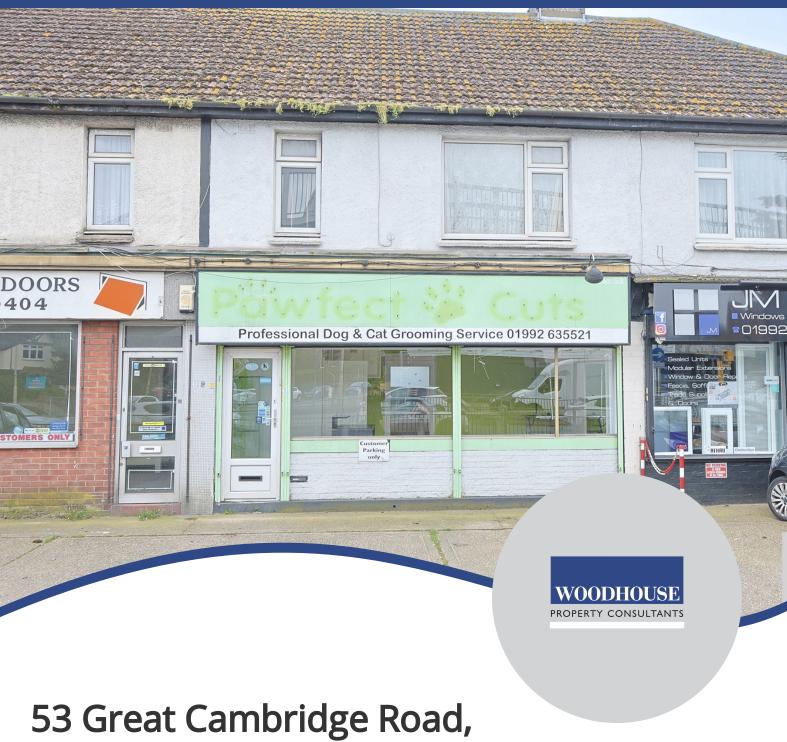

FOR SALE £425,000 Freehold

53 Great Cambridge Road, Cheshunt, Waltham Cross, Hertfordshire. EN8 8NZ

## **ABOUT THE PROPERTY**

Woodhouse are pleased to offer this freehold investment opportunity. Set on the Great Cambridge Road (the A10), the premises comprise of a vacant lock-up shop to the ground floor with a Flat to the 1st floor.

The shop has a sales area to the front, leading back to a storage area, a Kitchen, and a Shower Room with WC. Externally there is the rear Yard with Detached Garage. There is also a front forecourt for extra parking. The 1-bedroom flat upstairs is self-contained with its own entrance and currently let on an AST basis.