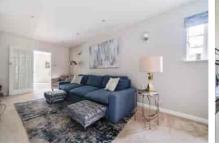

Downstairs there are three reception areas which all flow into the large, rear aspect, kitchen/dining room and spans across the full width of the house. With it's modern style and bi-fold doors, we are sure you won't be disappointed. There is access to the double garage and driveway and the garden flows across the back and to the side giving the feeling of versatility to the outside space.