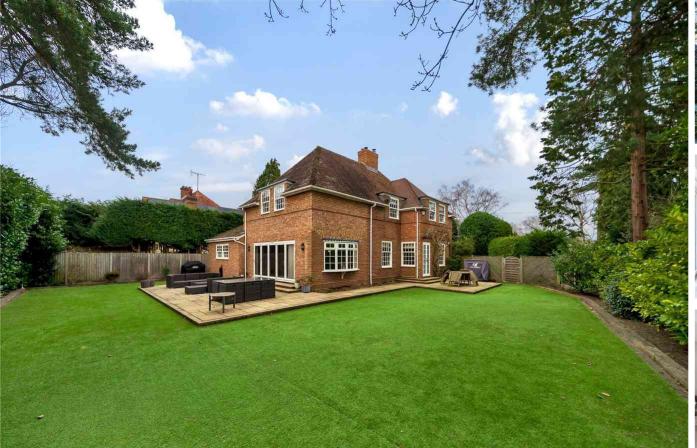

## Belton Road, CAMBERLEY, Surrey GU15 2DE

Jigsaw Estates are proud to offer this extended, detached home, occupying a plot approaching 0.2 of an acre within one of Camberley's finest roads. The current sellers have sympathetically renovated and extended the house since taking ownership in 2011. Whilst there are some character features such as the internal 1930's doors/door furniture, staircase and high ceilings, there is also a modern aspect towards the kitchen, bathrooms and general decor. In terms of accommodation there are four generous double bedrooms, two of which have en-suite shower rooms. There is also a refitted family bathroom with additional shower and a spacious landing which could provide office space or just simply another relaxing area.

Downstairs there are three reception areas which all flow into the large, rear aspect, kitchen/dining room and spans across the full width of the house. With it's modern style and bi-fold doors, we are sure you won't be disappointed. There is access to the double garage and driveway and the garden flows across the back and to the side giving the feeling of versatility to the outside space.