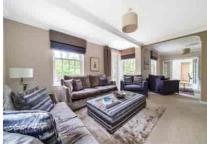

Downstairs there are three reception areas which all flow into the large, rear aspect, kitchen/dining room and spans across the full width of the house. With it's modern style and bi-fold doors, we are sure you won't be disappointed. There is access to the double garage and driveway and the garden flows across the back and to the side giving the feeling of versatility to the outside space.