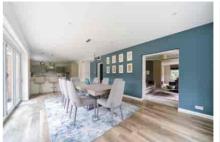

Downstairs there are three reception areas which all flow into the large, rear aspect, kitchen/dining room and spans across the full width of the house. With it's modern style and bi-fold doors, we are sure you won't be disappointed. There is access to the double garage and driveway and the garden flows across the back and to the side giving the feeling of versatility to the outside space.