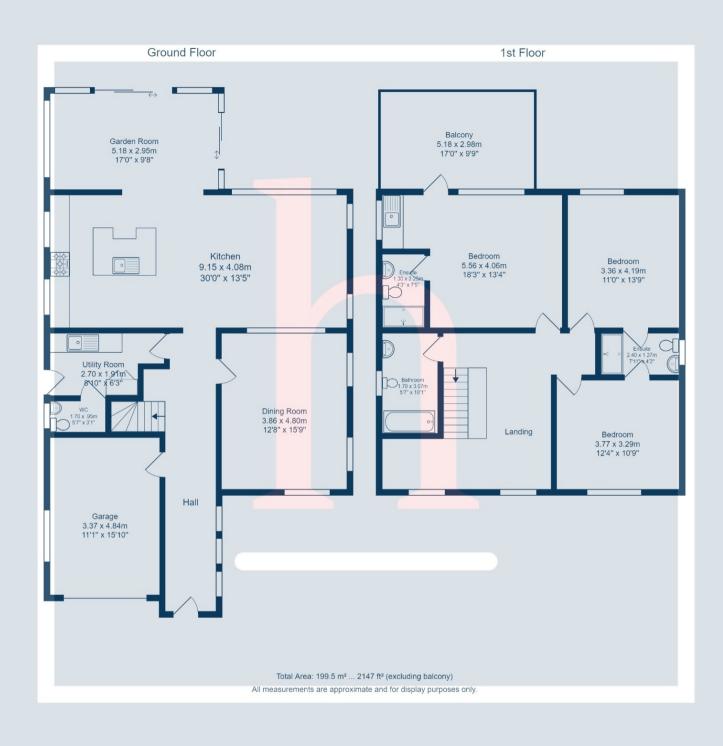

- T: 0151 625 0125
- E: info@homewirral.co.uk
- W: www.homewirral.co.uk
- A: 42 Grange Road, West Kirby, CH48 4EF

Architect Design Detached Home with Wonderful Views! This unique property has been built to offer a fantastic combination of space and light with a beautiful rear aspect overlooking rural farmland and far reaching views towards the Liverpool city skyline. Less than ten years old the property was designed and finished to an exacting standard with well planned accommodation including impressive open living spaces, three generous bedrooms with two en-suites and a fabulous roof terrace accessed from the master bedroom, a perfect position to fully maximise and enjoy the views from. With off road parking, integral garage, rear garden and Summer House the outside areas offer huge potential to create your ideal private oasis. Situated in a quiet, sought-after part of Heswall with easy access to local shops, schools, amenities and local transport links this really is a 'one of a kind' home not to be missed!