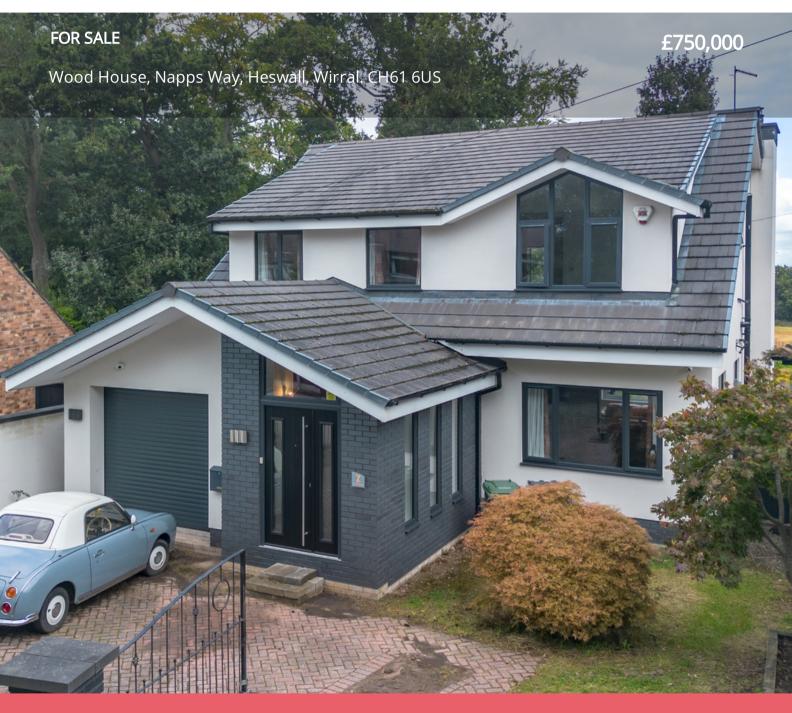

- T: 0151 625 0125
- E: info@homewirral.co.uk
- W: www.homewirral.co.uk
- A: 42 Grange Road, West Kirby, CH48 4EF

Architect Design Detached Home with Wonderful Views! This unique property has been built to offer a fantastic combination of space and light with a beautiful rear aspect overlooking rural farmland and far reaching views towards the Liverpool city skyline. Less than ten years old the property was designed and finished to an exacting standard with well planned accommodation including impressive open living spaces, three generous bedrooms with two en-suites and a fabulous roof terrace accessed from the master bedroom, a perfect position to fully maximise and enjoy the views from. With off road parking, integral garage, rear garden and Summer House the outside areas offer huge potential to create your ideal private oasis. Situated in a quiet, sought-after part of Heswall with easy access to local shops, schools, amenities and local transport links this really is a 'one of a kind' home not to be missed!