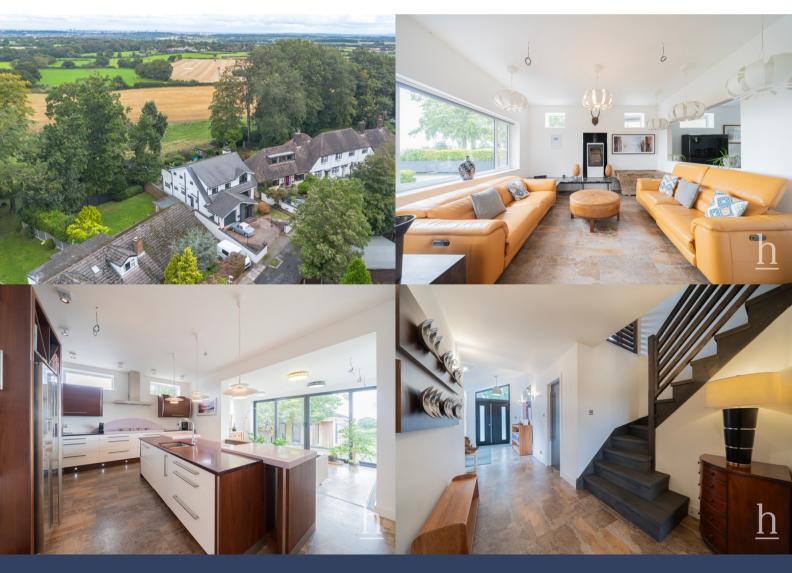

- T: 0151 625 0125
- E: info@homewirral.co.uk
- W: www.homewirral.co.uk
- A: 42 Grange Road, West Kirby, CH48 4EF

Architect Design Detached Home with Wonderful Views! This unique property has been built to offer a fantastic combination of space and light with a beautiful rear aspect overlooking rural farmland and far reaching views towards the Liverpool city skyline. Less than ten years old the property was designed and finished to an exacting standard with well planned accommodation including impressive open living spaces, three generous bedrooms with two en-suites and a fabulous roof terrace accessed from the master bedroom, a perfect position to fully maximise and enjoy the views from. With off road parking, integral garage, rear garden and Summer House the outside areas offer huge potential to create your ideal private oasis. Situated in a quiet, sought-after part of Heswall with easy access to local shops, schools, amenities and local transport links this really is a 'one of a kind' home not to be missed!