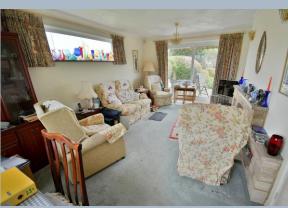

A unique and added benefit of the property are the owned solar panels along with the convenient location as it is located approximately 750 metres from Ferndown's town centre.

- Three bedroom detached bungalow with secluded south facing garden and owned solar panels
- Entrance porch
- Entrance hall
- Good size 20ft dual aspect lounge/dining room
- **Kitchen/breakfast room** incorporating roll top work surfaces, base and wall units, recess and plumbing for washing machine, low level breakfast bar, integrated oven, grill, hob and extractor, integrated fridge and freezer, double glazed window overlooking the rear garden, double glazed door giving access out
- Bedroom one is a generous size double bedroom with fitted wardrobes
- Bedroom two is also a double bedroom with wardrobe, drawer storage and shelving
- **Bedroom three** is a good size single bedroom with fitted wardrobes
- Shower room incorporating a walk-in shower area, bidet, WC, wash hand basin, partly tiled walls
- The rear garden measures approximately 45ft x 40ft, faces a southerly aspect and offers an excellent degree of seclusion
- Adjoining the rear of the property there is a **paved patio** a path continues down to a rear pedestrian access, **detached single garage and driveway**. The remainder of the garden is predominantly laid to lawn and bordered by well stocked flower beds. The garden itself is fully enclosed
- There is a good sized area of **front and side garden**
- Further benefits include; double glazing, a gas fired heating system, owned solar panels and solar heated hot water