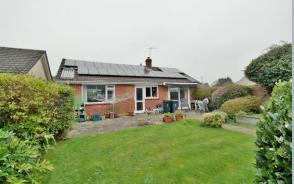

## FREEHOLD PRICE £400,000

"A superbly positioned bungalow with a secluded south facing garden, single garage and owned solar panels"

This conveniently located three bedroom, one shower room detached bungalow has a secluded south facing rear garden, detached single garage and driveway.

A unique and added benefit of the property are the owned solar panels along with the convenient location as it is located approximately 750 metres from Ferndown's town centre.

- Three bedroom detached bungalow with secluded south facing garden and owned solar panels
- Entrance porch
- Entrance hall
- Good size 20ft dual aspect lounge/dining room
- **Kitchen/breakfast room** incorporating roll top work surfaces, base and wall units, recess and plumbing for washing machine, low level breakfast bar, integrated oven, grill, hob and extractor, integrated fridge and freezer, double glazed window overlooking the rear garden, double glazed door giving access out
- Bedroom one is a generous size double bedroom with fitted wardrobes
- Bedroom two is also a double bedroom with wardrobe, drawer storage and shelving
- **Bedroom three** is a good size single bedroom with fitted wardrobes
- Shower room incorporating a walk-in shower area, bidet, WC, wash hand basin, partly tiled walls
- The rear garden measures approximately 45ft x 40ft, faces a southerly aspect and offers an excellent degree of seclusion
- Adjoining the rear of the property there is a **paved patio** a path continues down to a rear pedestrian access, **detached single garage and driveway**. The remainder of the garden is predominantly laid to lawn and bordered by well stocked flower beds. The garden itself is fully enclosed
- There is a good sized area of **front and side garden**
- Further benefits include; double glazing, a gas fired heating system, owned solar panels and solar heated hot water