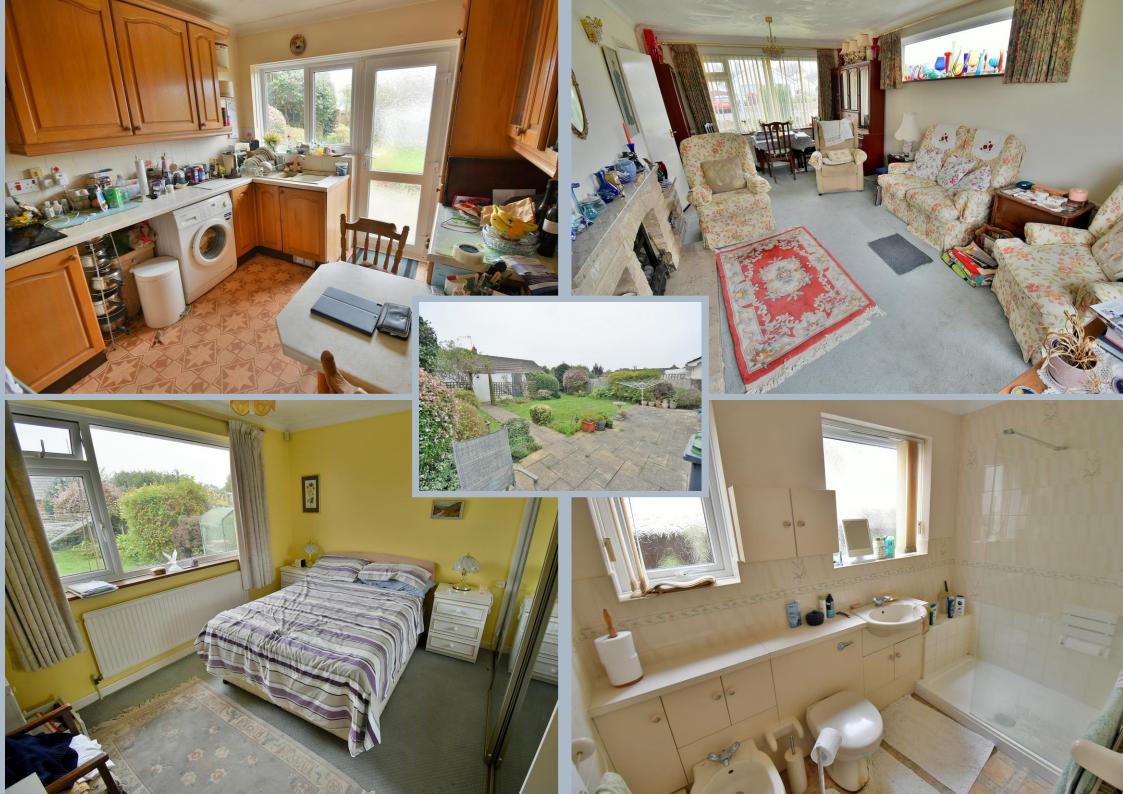

A unique and added benefit of the property are the owned solar panels along with the convenient location as it is located approximately 750 metres from Ferndown's town centre.

- Three bedroom detached bungalow with secluded south facing garden and owned solar panels
- Entrance porch
- Entrance hall
- Good size 20ft dual aspect lounge/dining room
- **Kitchen/breakfast room** incorporating roll top work surfaces, base and wall units, recess and plumbing for washing machine, low level breakfast bar, integrated oven, grill, hob and extractor, integrated fridge and freezer, double glazed window overlooking the rear garden, double glazed door giving access out
- Bedroom one is a generous size double bedroom with fitted wardrobes
- Bedroom two is also a double bedroom with wardrobe, drawer storage and shelving
- **Bedroom three** is a good size single bedroom with fitted wardrobes
- Shower room incorporating a walk-in shower area, bidet, WC, wash hand basin, partly tiled walls
- The rear garden measures approximately 45ft x 40ft, faces a southerly aspect and offers an excellent degree of seclusion
- Adjoining the rear of the property there is a **paved patio** a path continues down to a rear pedestrian access, **detached single garage and driveway**. The remainder of the garden is predominantly laid to lawn and bordered by well stocked flower beds. The garden itself is fully enclosed
- There is a good sized area of **front and side garden**
- Further benefits include; double glazing, a gas fired heating system, owned solar panels and solar heated hot water