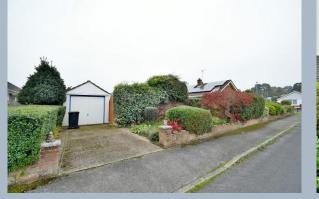

## FREEHOLD PRICE £400,000

"A superbly positioned bungalow with a secluded south facing garden, single garage and owned solar panels"

This conveniently located three bedroom, one shower room detached bungalow has a secluded south facing rear garden, detached single garage and driveway.

A unique and added benefit of the property are the owned solar panels along with the convenient location as it is located approximately 750 metres from Ferndown's town centre.

- Three bedroom detached bungalow with secluded south facing garden and owned solar panels
- Entrance porch
- Entrance hall
- Good size 20ft dual aspect lounge/dining room
- **Kitchen/breakfast room** incorporating roll top work surfaces, base and wall units, recess and plumbing for washing machine, low level breakfast bar, integrated oven, grill, hob and extractor, integrated fridge and freezer, double glazed window overlooking the rear garden, double glazed door giving access out
- Bedroom one is a generous size double bedroom with fitted wardrobes
- Bedroom two is also a double bedroom with wardrobe, drawer storage and shelving
- **Bedroom three** is a good size single bedroom with fitted wardrobes
- Shower room incorporating a walk-in shower area, bidet, WC, wash hand basin, partly tiled walls
- The rear garden measures approximately 45ft x 40ft, faces a southerly aspect and offers an excellent degree of seclusion
- Adjoining the rear of the property there is a **paved patio** a path continues down to a rear pedestrian access, **detached single garage and driveway**. The remainder of the garden is predominantly laid to lawn and bordered by well stocked flower beds. The garden itself is fully enclosed
- There is a good sized area of **front and side garden**
- Further benefits include; double glazing, a gas fired heating system, owned solar panels and solar heated hot water