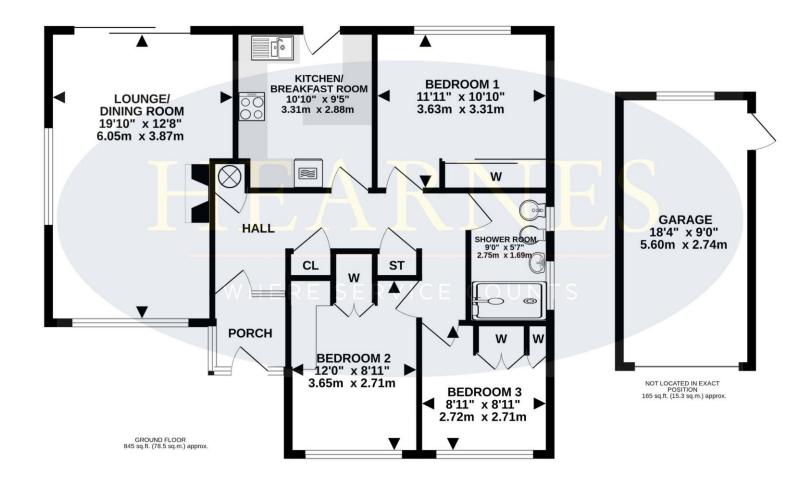

## TOTAL FLOOR AREA : 1010 sq.ft. (93.8 sq.m.) approx.

Whilst every attempt has been made to ensure the accuracy of the floorplan contained here, measurements of doors, windows, rooms and any other items are approximate and no responsibility is taken for any eror, omission or mis-statement. This plan is for illustrative purposes only and should be used as such by any prospective purchaser. The services, systems and appliances shown have not been tested and no guarantee as to their operability or efficiency can be given. Made with Meropix @2024