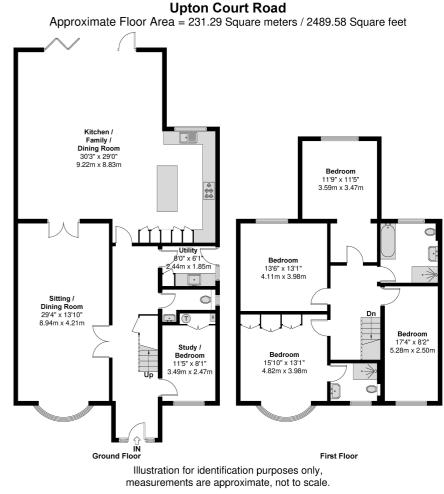

A commodious entrance hallway benefits from underfloor heating that extends through the rest of the ground floor, where spacious reception rooms consist of a moderate yet cozy 29ft living and dining room at the front of the house, and an open-plan kitchen/reception area boasting modern bi-folding doors enjoying views and ample natural light from the garden.

The kitchen also features high gloss cupboards complemented by stylish granite worktops and breakfast island, integrated appliances and spotlights throughout. Furthermore the downstairs benefits from newly refitted utility room and cloakroom, and one additional room that is currently being utilised as a home office, with potential uses including fifth bedroom.

Four fantastic double bedrooms are organised over the first floor along with a fully-tiled family bathroom. The master bedroom enjoys picturesque views, bay-window, fitted wardrobes and en-suite shower.

Externally the rear garden provides a moderate outdoor space suitable for the family, mostly laid to lawn with a large patio area and tall trees that create a high degree of privacy, whilst to the front, a substantial driveway offers parking for multiple cars.