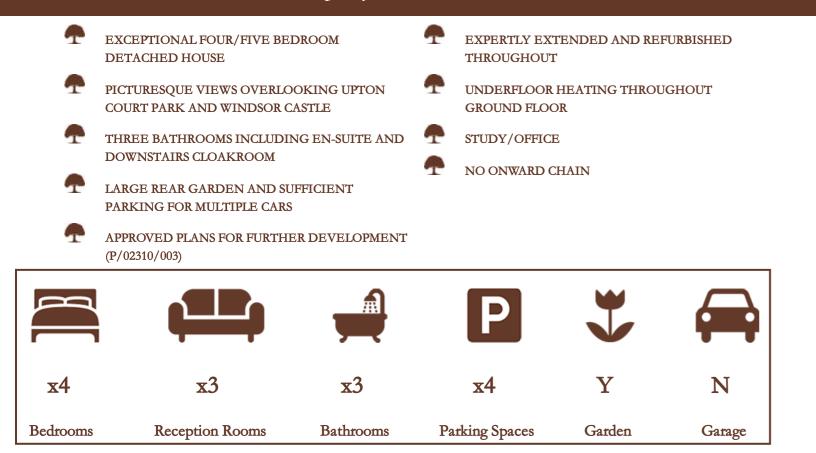

Four fantastic double bedrooms are organised over the first floor along with a fully-tiled family bathroom. The master bedroom enjoys picturesque views, bay-window, fitted wardrobes and en-suite shower.

Externally the rear garden provides a moderate outdoor space suitable for the family, mostly laid to lawn with a large patio area and tall trees that create a high degree of privacy, whilst to the front, a substantial driveway offers parking for multiple cars.

Plans have been approved for the construction of a part first floor rear extension and hip to gable loft conversion with two roof Estates lights. Details can be found under application ref number P/02310/003.