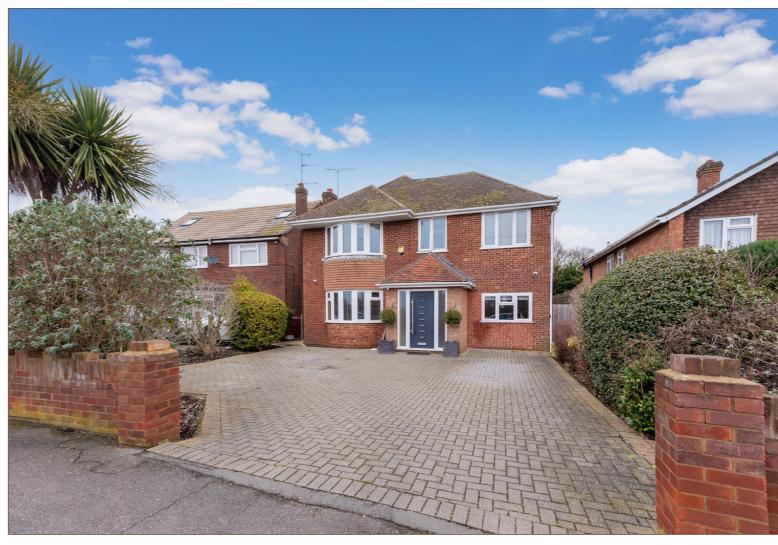

# Upton Court Road, Langley £1,350,000 Freehold

A remarkable opportunity to purchase this recently extended, renovated and immaculately decorated detached property that stretches almost 2,500 square feet over two floors, and situated less than a mile from three local grammar schools, with delightful views over Upton Court Park and Windsor Castle.

The property has been exceptionally crafted to create a luxurious family home suitable for both living and entertaining, all whilst sitting in a prime location on the highly sought-after Upton Court Road, with several easy transport links into London.

Externally the rear garden provides a moderate outdoor space suitable for the family, mostly laid to lawn with a large patio area and tall trees that create a high degree of privacy, whilst to the front, a substantial driveway offers parking for multiple cars.