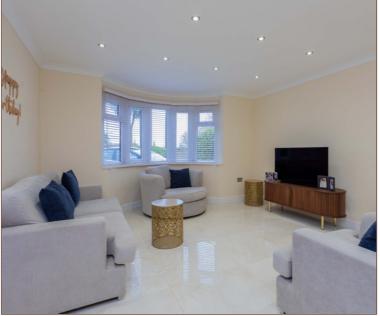

A commodious entrance hallway benefits from underfloor heating that extends through the rest of the ground floor, where spacious reception rooms consist of a moderate yet cozy 29ft living and dining room at the front of the house, and an open-plan kitchen/reception area boasting modern bi-folding doors enjoying views and ample natural light from the garden.