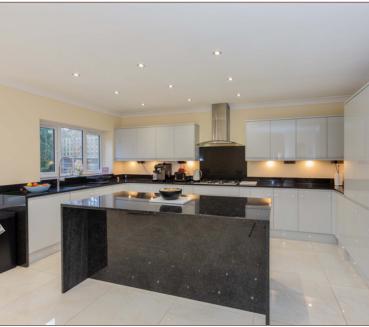

A commodious entrance hallway benefits from underfloor heating that extends through the rest of the ground floor, where spacious reception rooms consist of a moderate yet cozy 29ft living and dining room at the front of the house, and an open-plan kitchen/reception area boasting modern bi-folding doors enjoying views and ample natural light from the garden.

The kitchen also features high gloss cupboards complemented by stylish granite worktops and breakfast island, integrated appliances and spotlights throughout. Furthermore the downstairs benefits from newly refitted utility room and cloakroom, and one additional room that is currently being utilised as a home office, with potential uses including fifth bedroom.