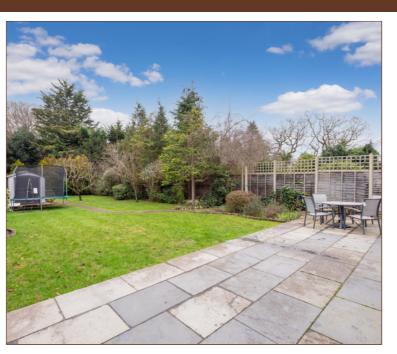

Externally the rear garden provides a moderate outdoor space suitable for the family, mostly laid to lawn with a large patio area and tall trees that create a high degree of privacy, whilst to the front, a substantial driveway offers parking for multiple cars.