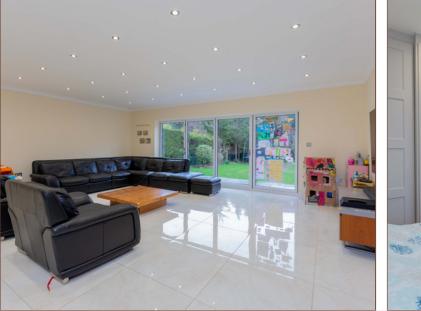

A commodious entrance hallway benefits from underfloor heating that extends through the rest of the ground floor, where spacious reception rooms consist of a moderate yet cozy 29ft living and dining room at the front of the house, and an open-plan kitchen/reception area boasting modern bi-folding doors enjoying views and ample natural light from the garden.