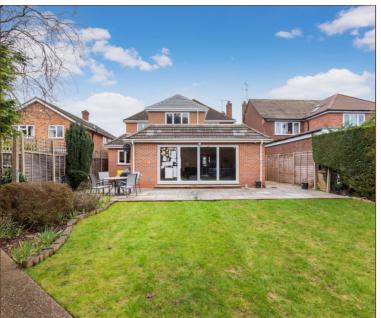

# Upton Court Road, Langley £1,350,000 Freehold

A remarkable opportunity to purchase this recently extended, renovated and immaculately decorated detached property that stretches almost 2,500 square feet over two floors, and situated less than a mile from three local grammar schools, with delightful views over Upton Court Park and Windsor Castle.

The property has been exceptionally crafted to create a luxurious family home suitable for both living and entertaining, all whilst sitting in a prime location on the highly sought-after Upton Court Road, with several easy transport links into London.

Externally the rear garden provides a moderate outdoor space suitable for the family, mostly laid to lawn with a large patio area and tall trees that create a high degree of privacy, whilst to the front, a substantial driveway offers parking for multiple cars.