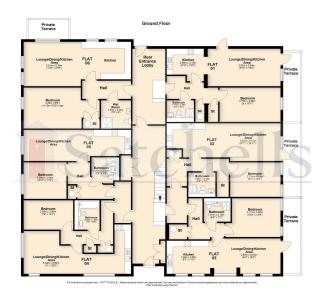

#### WELCOME TO SOCIETY CORNER!

A former Bank & Solicitors building make the perfect base for what is now an unrivalled apartment block of 19 LUXURY APARTMENTS here in Sandy! The property is made up of 16 one-bedroom apartments and 3 twobedroom apartments and the building today still retains a few original features throughout which we believe is testament to the hard work by the developers!

The apartments are set over three floors and all offer something different from small courtyard gardens / balconies to quirky shapes and different outlooks. Each apartment is finished to the highest of standards with fully integrated Bosch appliances including an all-important dishwasher.

### INFORMATION

Council Tax is to be determined on first occupancy. Energy Performance Certificates are to be confirmed in due course.

The floorplans are for illustration purposes only and the photos are currently CGIs.