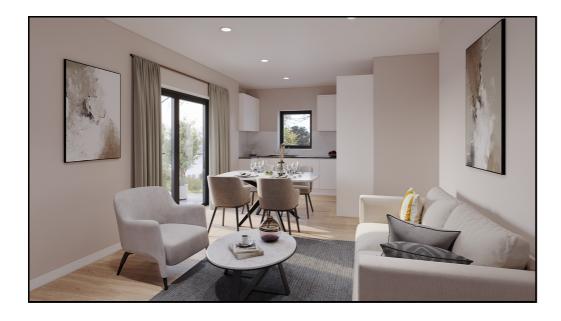

The apartments are set over three floors and all offer something different from small courtyard gardens / balconies to quirky shapes and different outlooks. Each apartment is finished to the highest of standards with fully integrated Bosch appliances including an all-important dishwasher.

The ground and first floors are mainly laid with a stunning engineered solid oak timber floor throughout the main living spaces, the bedrooms are laid to carpet and bathrooms are tiled throughout. The top floor offers something different and has hardwood flooring throughout with single zone controlled under floor heating. Further benefits to these top floor apartments are the solar panels and use of an air source heat pump making these apartments super-efficient.