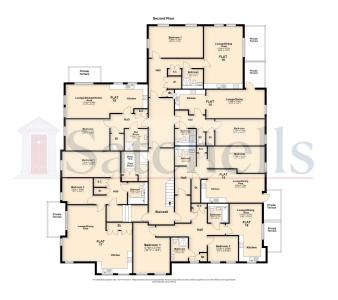

#### WELCOME TO SOCIETY CORNER!

A former Bank & Solicitors building make the perfect base for what is now an unrivalled apartment block of 19 LUXURY APARTMENTS here in Sandy! The property is made up of 16 one-bedroom apartments and 3 twobedroom apartments and the building today still retains a few original features throughout which we believe is testament to the hard work by the developers!

The apartments are set over three floors and all offer something different from small courtyard gardens / balconies to quirky shapes and different outlooks. Each apartment is finished to the highest of standards with fully integrated Bosch appliances including an all-important dishwasher.

The ground and first floors are mainly laid with a stunning engineered solid oak timber floor throughout the main living spaces, the bedrooms are laid to carpet and bathrooms are tiled throughout. The top floor offers something different and has hardwood flooring throughout with single zone controlled under floor heating. Further benefits to these top floor apartments are the solar panels and use of an air source heat pump making these apartments super-efficient.

### INFORMATION

Council Tax is to be determined on first occupancy. Energy Performance Certificates are to be confirmed in due course.

The floorplans are for illustration purposes only and the photos are currently CGIs.