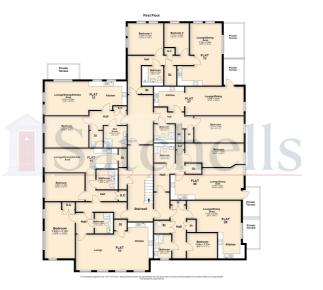

#### WELCOME TO SOCIETY CORNER!

A former Bank & Solicitors building make the perfect base for what is now an unrivalled apartment block of 19 LUXURY APARTMENTS here in Sandy! The property is made up of 16 one-bedroom apartments and 3 twobedroom apartments and the building today still retains a few original features throughout which we believe is testament to the hard work by the developers!

The apartments are set over three floors and all offer something different from small courtyard gardens / balconies to quirky shapes and different outlooks. Each apartment is finished to the highest of standards with fully integrated Bosch appliances including an all-important dishwasher.

### INFORMATION

Council Tax is to be determined on first occupancy. Energy Performance Certificates are to be confirmed in due course.

The floorplans are for illustration purposes only and the photos are currently CGIs.