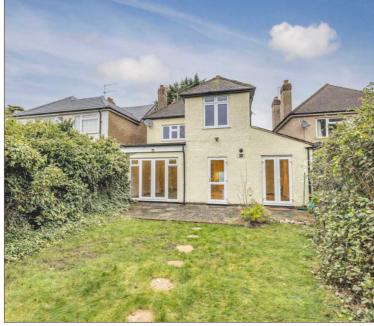

Four additional rooms and a family bathroom are situated on the first floor. The master expands 13ft width with ample space for a Kingsize bed, fitted wardrobes and a bay window.

The rear garden enjoys a high degree of privacy and is mostly laid to lawn with shrubbery borders and large patio. The front of the house is completely paved with a gated entrance, providing secure parking for at least four cars.