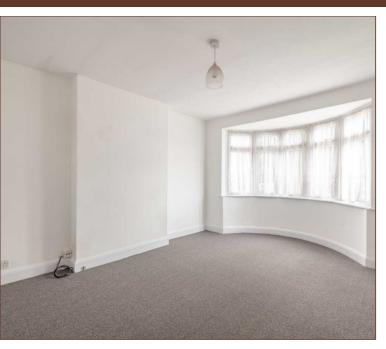

The ground floor comprises three separate reception rooms, convenient for separate living, dining and entertaining purposes. The galley kitchen expands 16ft in length and there are two ground floor double bedrooms, both with access to a downstairs shower room, bedroom five also benefitting garden access.

Four additional rooms and a family bathroom are situated on the first floor. The master expands 13ft width with ample space for a Kingsize bed, fitted wardrobes and a bay window.

The rear garden enjoys a high degree of privacy and is mostly laid to lawn with shrubbery borders and large patio. The front of the house is completely paved with a gated entrance, providing secure parking for at least four cars.