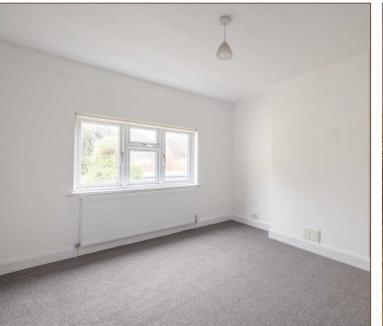

Four additional rooms and a family bathroom are situated on the first floor. The master expands 13ft width with ample space for a Kingsize bed, fitted wardrobes and a bay window.

The rear garden enjoys a high degree of privacy and is mostly laid to lawn with shrubbery borders and large patio. The front of the house is completely paved with a gated entrance, providing secure parking for at least four cars.