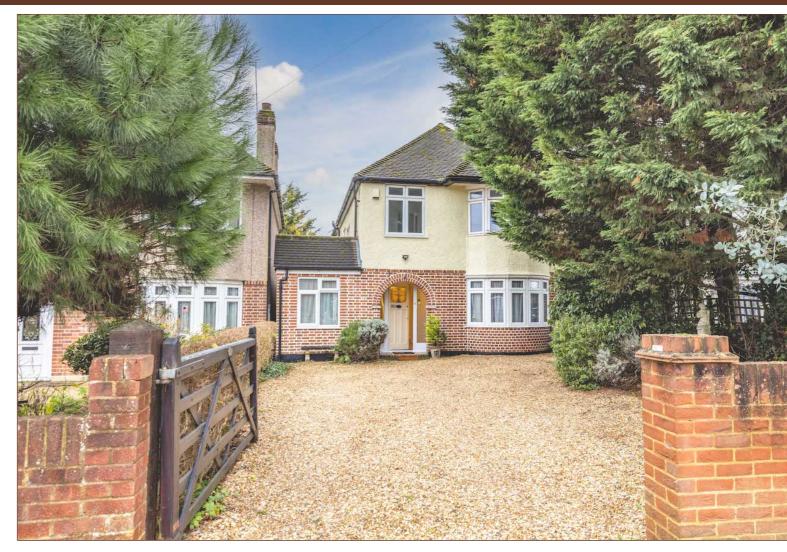

A rare opportunity to purchase this exceptional detached property on one of Langley's most desirable roads, close to Langley Grammar School and within walking distance of the station.

Stretching 1500 square feet, the house has been extended to create commodious and adaptable living accommodation suitable for a large family, or poses excellent HMO opportunity for investors.

Four additional rooms and a family bathroom are situated on the first floor. The master expands 13ft width with ample space for a Kingsize bed, fitted wardrobes and a bay window.

The rear garden enjoys a high degree of privacy and is mostly laid to lawn with shrubbery borders and large patio. The front of the house is completely paved with a gated entrance, providing secure parking for at least four cars.