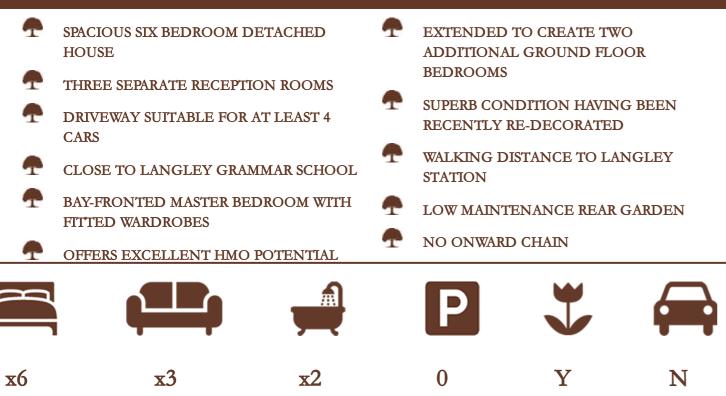

A rare opportunity to purchase this exceptional detached property on one of Langley's most desirable roads, close to Langley Grammar School and within walking distance of the station.

Stretching 1500 square feet, the house has been extended to create commodious and adaptable living accommodation suitable for a large family, or poses excellent HMO opportunity for investors.

The ground floor comprises three separate reception rooms, convenient for separate living, dining and entertaining purposes. The galley kitchen expands 16ft in length and there are two ground floor double bedrooms, both with access to a downstairs shower room, bedroom five also benefitting garden access.

Four additional rooms and a family bathroom are situated on the first floor. The master expands 13ft width with ample space for a Kingsize bed, fitted wardrobes and a bay window.

The rear garden enjoys a high degree of privacy and is mostly laid to lawn with shrubbery borders and large patio. The front of the house is completely paved with a gated entrance, providing secure parking for at least four cars.

The property is offered to the market in a superb condition having been recently re-decorated, with no onward chain inviting a very quick sale. Estates

Floor Plan Property Information

Bathrooms