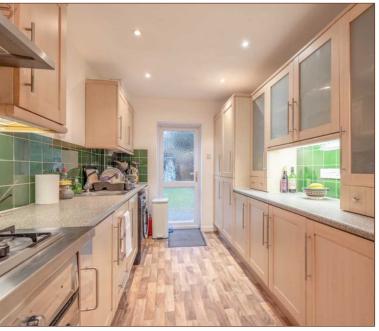

The ground floor comprises three separate reception rooms, convenient for separate living, dining and entertaining purposes. The galley kitchen expands 16ft in length and there are two ground floor double bedrooms, both with access to a downstairs shower room, bedroom five also benefitting garden access.