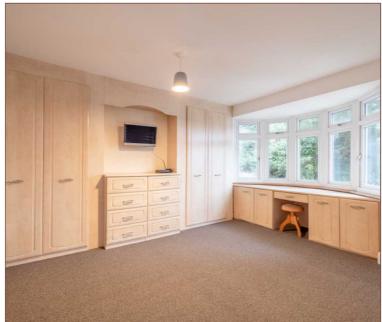

Four additional rooms and a family bathroom are situated on the first floor. The master expands 13ft width with ample space for a Kingsize bed, fitted wardrobes and a bay window.

The rear garden enjoys a high degree of privacy and is mostly laid to lawn with shrubbery borders and large patio. The front of the house is completely paved with a gated entrance, providing secure parking for at least four cars.