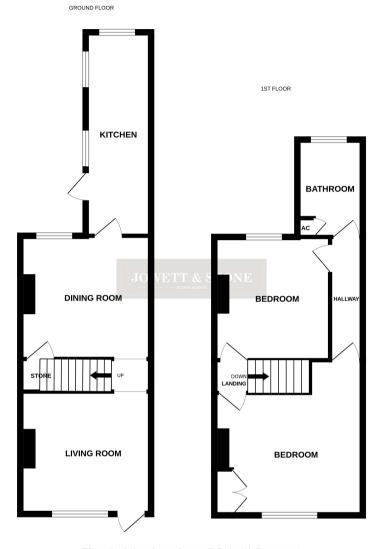

## Landing

**Bedroom** 13' 7" max into rec x 11' 4" (4.14m x 3.45m)

**Bedroom** 11' 5" x 10' 6" into rec (3.48m x 3.20m)

**Family Bathroom** 8' 11" x 6' 0" (2.72m x 1.83m)

External Rear Garden

**FLOORPLAN & EPC** 

Whilst every attempt has been made to ensure the accuracy of the floorplan contained here, measurements of doors, windows, nooms and any other litens are approximate and no responsibility is taken for any error, omission or mis-statement. This plan is for illustrative purposes only and should be used as such by any prospective purchaser. The services, systems and applicances shown have not been tested and no guarantee as to their operability or efficiency can be given. Made with Metorok \$2024