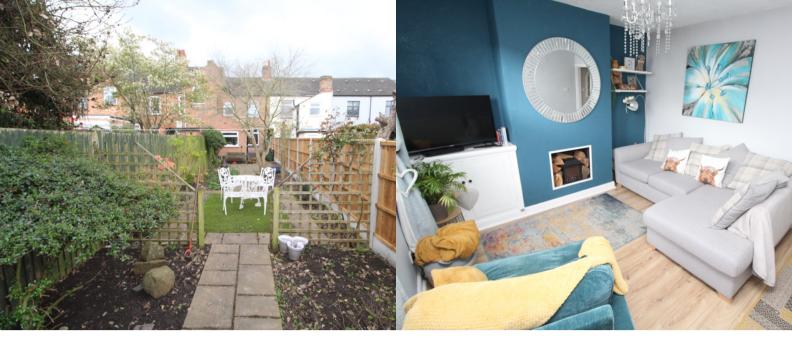

#### **PROPERTY DESCRIPTION**

Attractive mid terraced property ideally located for Blaby town centre. Presented to a high standard throughout, an internal viewing is highly recommended to appreciate this lovely home. Comprising of front living room, inner stairs leading to the first floor, rear dining room with log burner and useful store cupboard. The rear 18ft extended kitchen has a range of base and wall units along with two side and one rear window allowing plenty of light and there is a side access door leading to the rear garden. To the first floor the landing area gives access to two good size double bedrooms. The front bedroom has fitted storage and there has been a further landing area created giving access from both bedrooms to the rear family bathroom. The property further benefits from gas fired central heating system and double glazing. Externally to the front is a small forecourt garden, side shared gated access leads through to the good size attractive rear garden which has been designed for ease of maintenance with patio, faux grass, borders and fence surround. EPC rating is D and the Council tax is band A.

### **Front Living Room** 12' 0" into rec x 11' 3" (3.66m x 3.43m)

**Rear Dining Room** 11' 11" into rec x 11' 4" (3.63m x 3.45m)

**Kitchen** 18' 8" x 5' 11" (5.69m x 1.80m)

## Landing

**Bedroom** 13' 7" max into rec x 11' 4" (4.14m x 3.45m)

**Bedroom** 11' 5" x 10' 6" into rec (3.48m x 3.20m)

**Family Bathroom** 8' 11" x 6' 0" (2.72m x 1.83m)

External Rear Garden

**FLOORPLAN & EPC** 