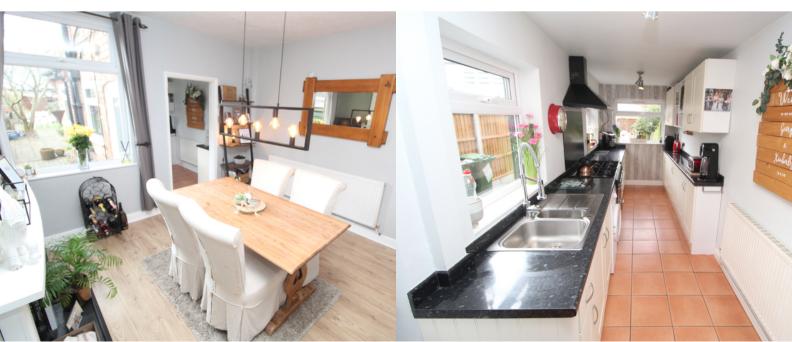

#### **PROPERTY DESCRIPTION**

Attractive mid terraced property ideally located for Blaby town centre. Presented to a high standard throughout, an internal viewing is highly recommended to appreciate this lovely home. Comprising of front living room, inner stairs leading to the first floor, rear dining room with log burner and useful store cupboard. The rear 18ft extended kitchen has a range of base and wall units along with two side and one rear window allowing plenty of light and there is a side access door leading to the rear garden. To the first floor the landing area gives access to two good size double bedrooms. The front bedroom has fitted storage and there has been a further landing area created giving access from both bedrooms to the rear family bathroom. The property further benefits from gas fired central heating system and double glazing. Externally to the front is a small forecourt garden, side shared gated access leads through to the good size attractive rear garden which has been designed for ease of maintenance with patio, faux grass, borders and fence surround. EPC rating is D and the Council tax is band A.

### **Front Living Room** 12' 0" into rec x 11' 3" (3.66m x 3.43m)

**Rear Dining Room** 11' 11" into rec x 11' 4" (3.63m x 3.45m)

**Kitchen** 18' 8" x 5' 11" (5.69m x 1.80m)